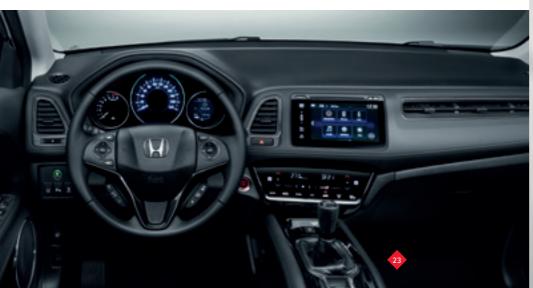

# DESIGNED AROUND YOU

We've intuitively designed the HR-V cockpit to ensure that everything is where you need it. So, although the elegant dashboard includes the very latest technology, it's incredibly easy to understand and use. New leather upholstery\*, dual climate control\*, electrically adjustable door mirrors and heated front seats\* are just some of the features that ensure you will enjoy every journey.

# KEEPING YOU CONNECTED

The HR-V incorporates a full colour 7" touchscreen Honda CONNECT in-car audio and information system\* which includes DAB digital radio and the Aha™ app\*\*. These allow you to listen to internet-delivered music services, radio programmes, podcasts, audiobooks and access your social media accounts. Bluetooth™ connects your smartphone to the Honda Hands Free Telephone system within the car, allowing you to stay in touch whilst on the road.