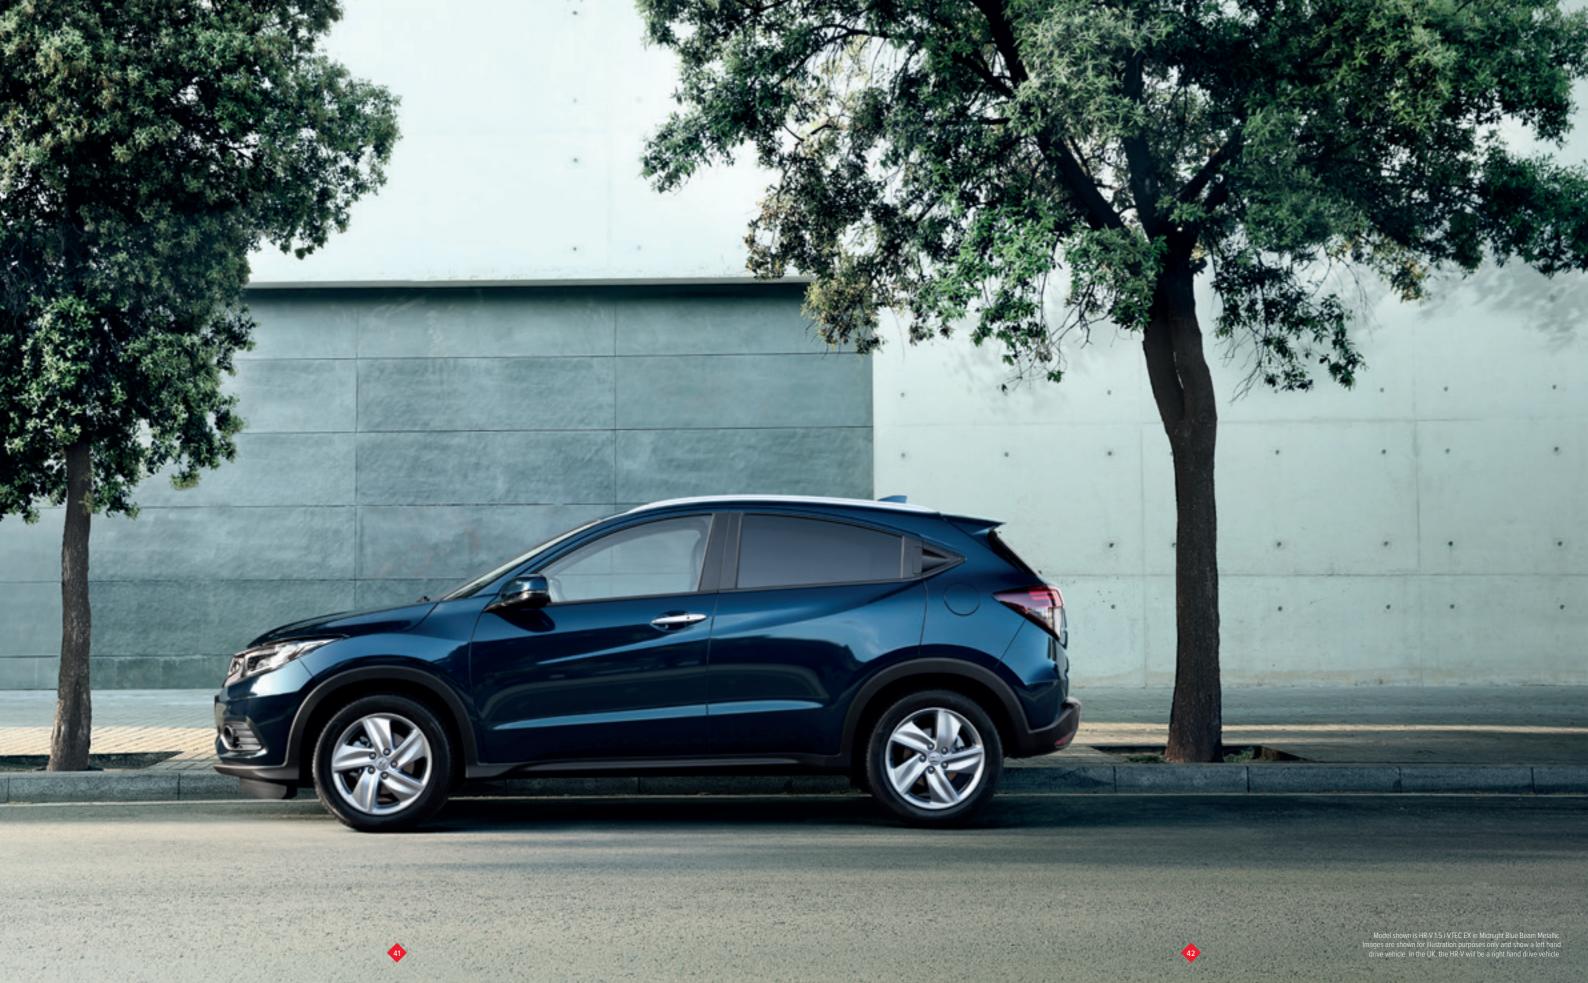

## DYNAMIC STYLE

The HR-V's contemporary shape catches the eye and stirs the heart. Its fluid lines have not only been designed to make the car look dramatic but, more importantly, aerodynamic and fuel-efficient.

New design details like its distinctive dark chrome front grille, sleek headlights, rear chrome trim and sporty front bumper give it an elegant, yet rugged look. So, whatever road you're on, from a weekend away, to meeting friends in town, the HR-V is designed to fit.