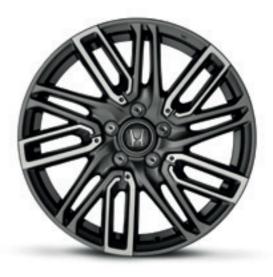

#### 18" GEMINIS ALLOY WHEEL

The 18" Geminis comes with Gunpowder Black windows and a diamond cut A-surface with shiny clear coat.