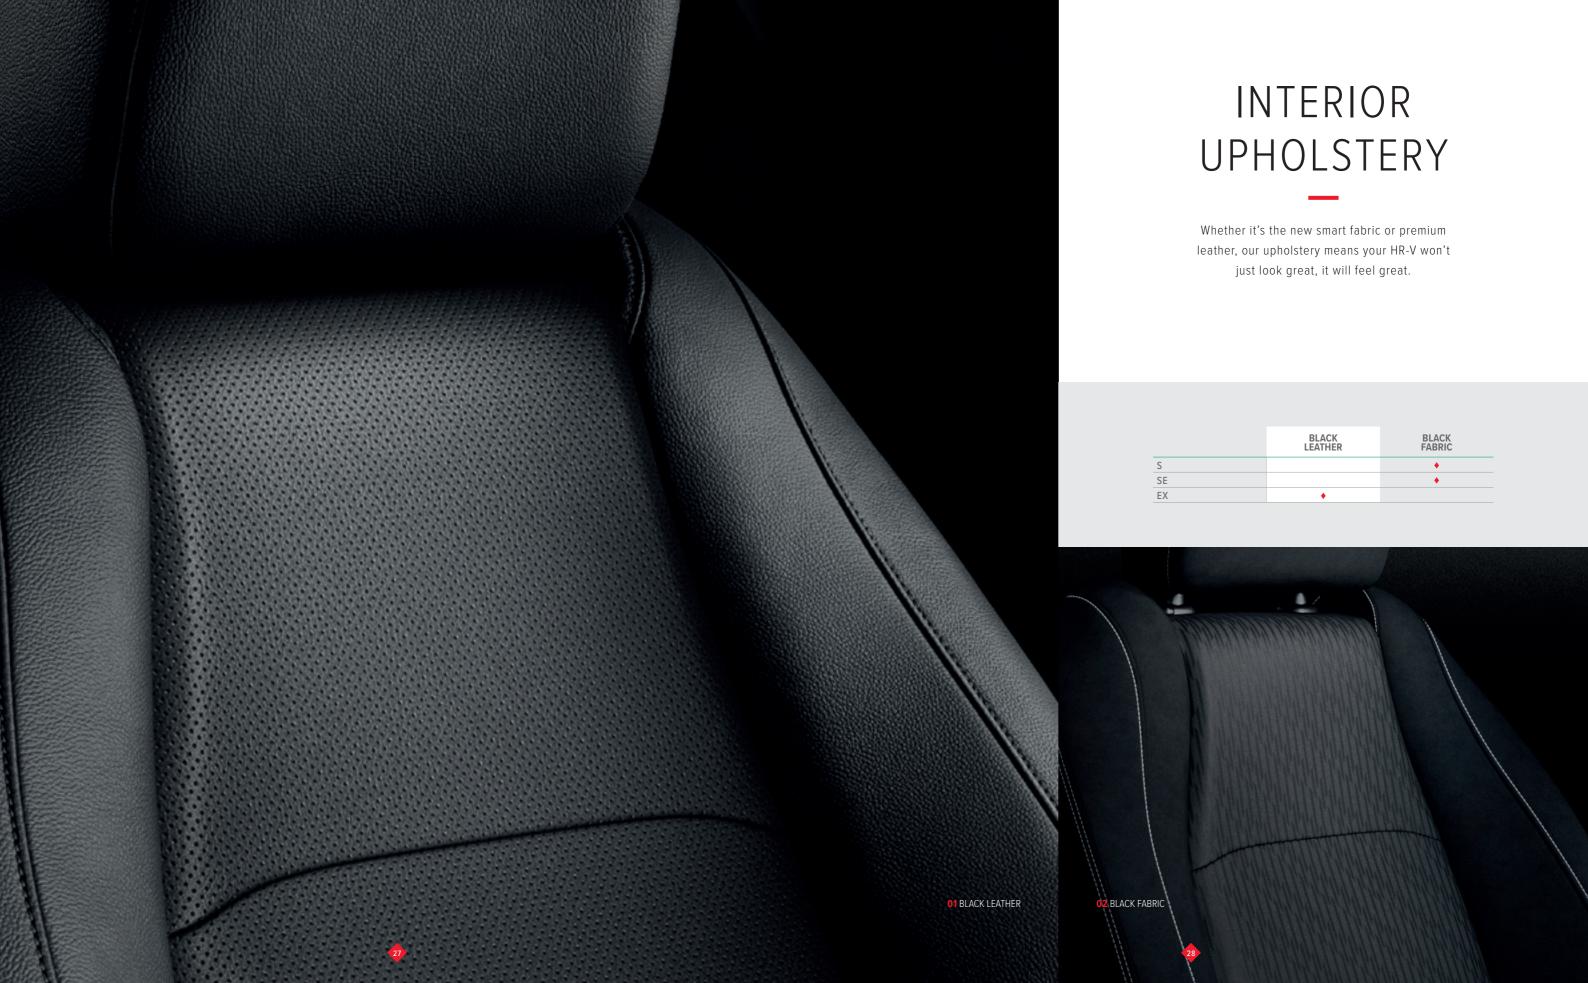

# DESIGNED AROUND YOU

We've intuitively designed the HR-V cockpit to ensure that everything is where you need it. So, although the elegant dashboard includes the very latest technology, it's incredibly easy to understand and use. New leather upholstery\*, dual climate control\*, electrically adjustable door mirrors and heated front seats\* are just some of the features that ensure you will enjoy every journey.

# FEEL GOOD INSIDE

Take time out from your hectic day. Relax. We've designed the spacious interior of the HR-V to be a really pleasurable place to spend time.

You may just be doing the weekly shop but that shouldn't mean you can't do it with space and style. New leather upholstery complements the generous interior and is coupled with sporty details like chrome door handles and leather steering wheel and shift knob\*, giving the HR-V a premium feel.

## S

- ♦ 16" Alloy Wheels
- ◆ Fabric Upholstery
- ◆ Tailgate Spoiler
- ◆ Halogen Headlights
- ◆ LED Daytime Running Lights
- ◆ Dusk Sensing Auto Lights
- ◆ Headlight On/Off Timer
- (Coming Home/Leaving Home Function)
- ◆ ECON Mode
- ◆ Tilt and Telescopic Steering Wheel
- ◆ Multi Information Display
- ◆ Idle Stop
- ◆ Climate Control Automatic A/C
- ◆ Cruise Control with Speed Limiter
- ◆ Rear Wiper with Intermittent and Reverse Linked
- ◆ Power Windows (Front and Rear)
- ◆ One Touch Power Windows (Front)
- ◆ Driver Seat Manual Height Adjustment
- ◆ Magic Seats
- ◆ Passenger Seat Back Pocket
- ◆ Shift Indicator Light
- ◆ Electric Adjustable and Heated Door Mirrors
- ◆ Motion Adaptive Electric Power Steering
- ◆ Electric Parking Brake