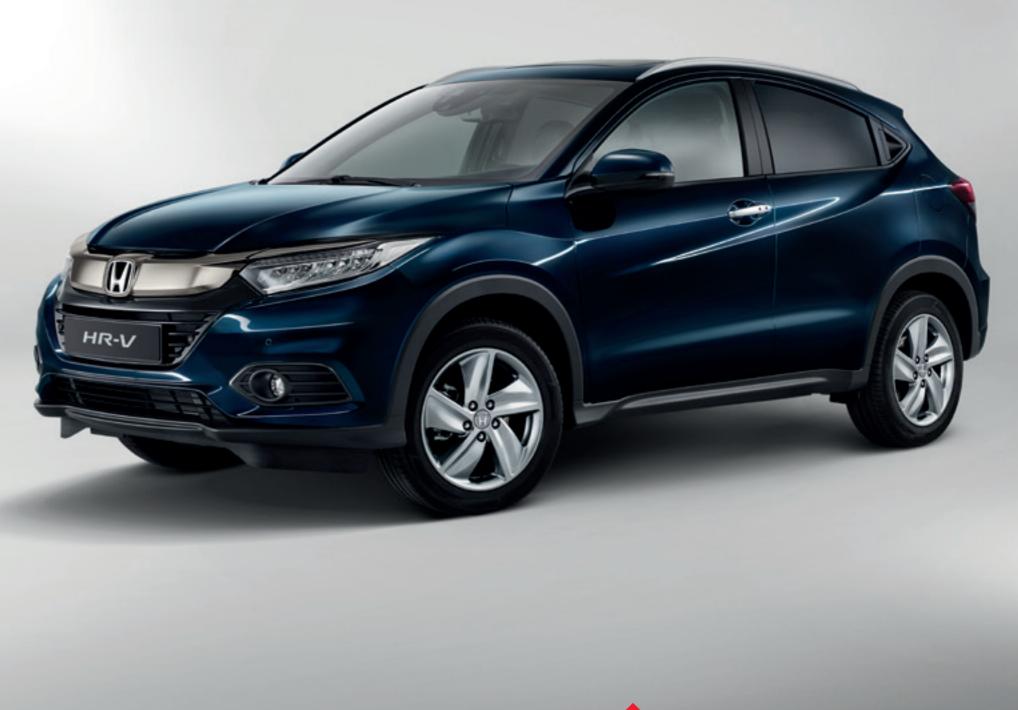

## DYNAMIC STYLE

The HR-V's contemporary shape catches the eye and stirs the heart. Its fluid lines have not only been designed to make the car look dramatic but, more importantly, aerodynamic and fuel-efficient.

New design details like its distinctive dark chrome front grille, sleek headlights, rear chrome trim and sporty front bumper give it an elegant, yet rugged look. So, whatever road you're on, from a weekend away, to meeting friends in town, the HR-V is designed to fit.