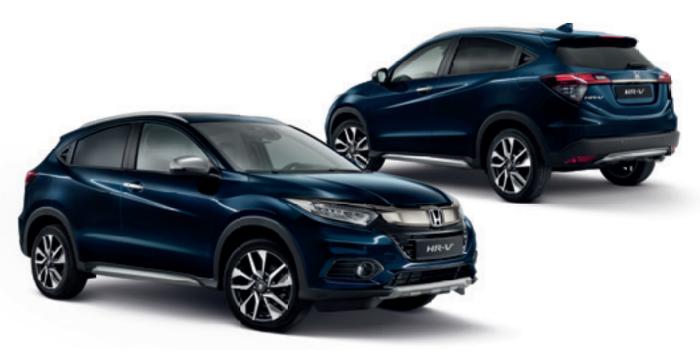

## DYNAMIC STYLE

The HR-V's contemporary shape catches the eye and stirs the heart. Its fluid lines have not only been designed to make the car look dramatic but, more importantly, aerodynamic and fuel-efficient.

New design details like its distinctive dark chrome front grille, sleek headlights, rear chrome trim and sporty front bumper give it an elegant, yet rugged look. So, whatever road you're on, from a weekend away, to meeting friends in town, the HR-V is designed to fit.

## LIVE LIFE IN COLOUR

Express your personality and choose from our range of colours that complement the HR-V's dynamic styling perfectly. Among them are two exciting new colours, Midnight Blue Beam Metallic and Platinum White Pearl.