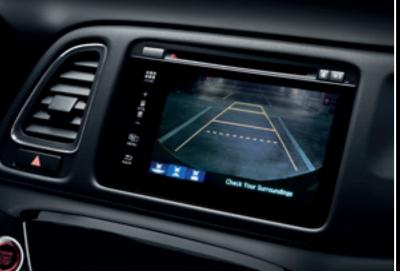

### MULTI-ANGLE REAR-VIEW CAMERA\*

The camera image automatically appears on the 7" Honda CONNECT screen when you engage reverse. Allowing you to have a clear view of what's behind the car.