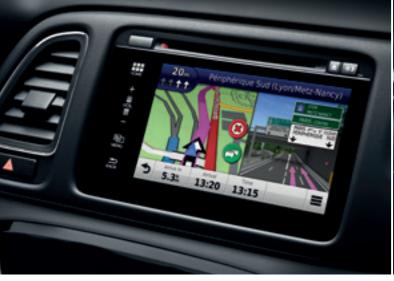

### GARMIN NAVIGATION\*

Garmin PhotoReal™ displays upcoming junctions with photo-realistic images of junctions and exits with arrow lane indication to provide clear guidance. The system also includes predictive routes, real-time traffic avoidance, road speed limit display,

3D buildings, terrain views and more.