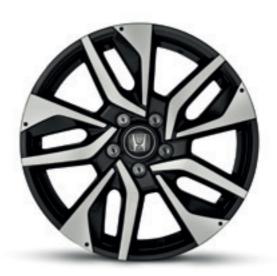

#### 18" GEMINIS ALLOY WHEEL

The 18" Geminis comes with Gunpowder Black windows and a diamond cut A-surface with shiny clear coat.