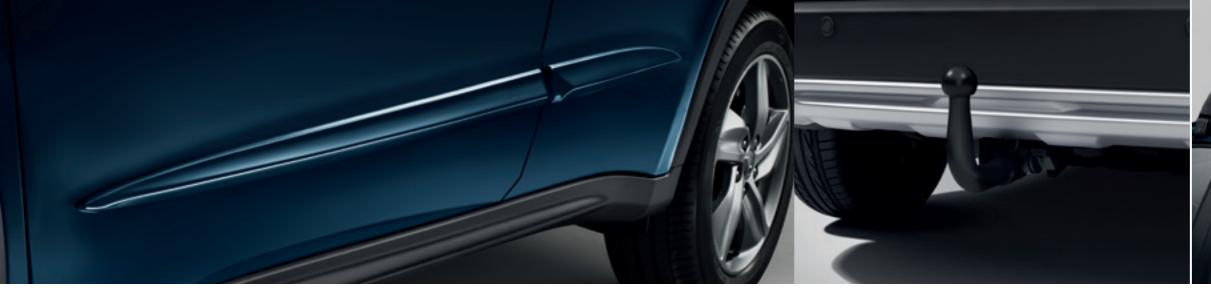

#### SIDE BODY TRIMS

There's nothing more annoying than a scratch or dent in your car's bodywork. These Side Body Trims are made out of soft, impact-resistant material in body colour and provide all-round protection for your car.

#### DETACHABLE TOW BAR WITH 13-PIN TRAILER HARNESS

With this Detachable Tow Bar you don't need to compromise your car's styling if you're planning to tow a trailer. It has a maximum towing capacity of 1,000kg and a vertical load of 70kg.