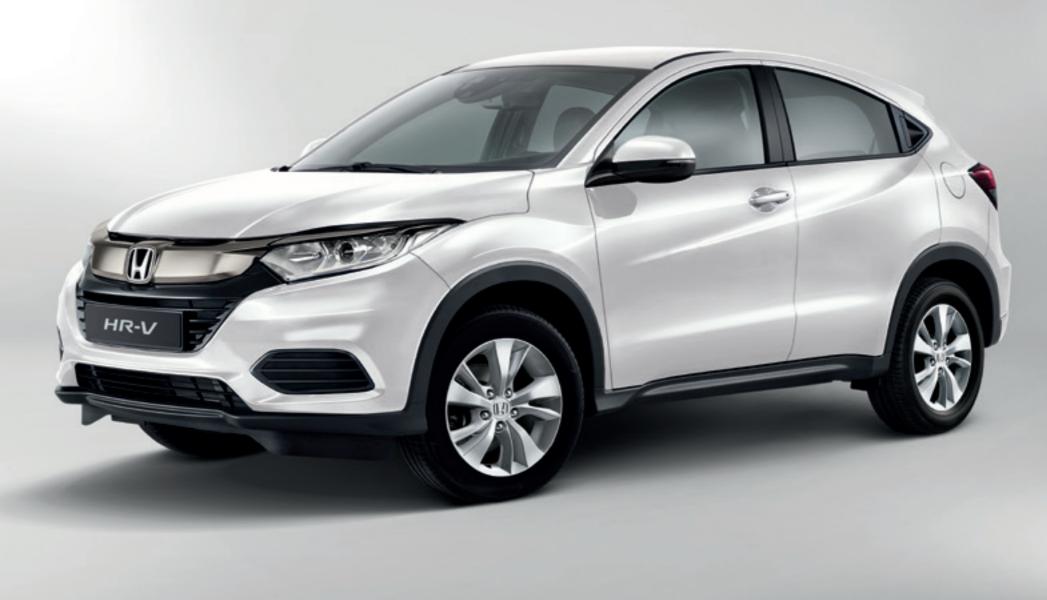

## DYNAMIC STYLE

The HR-V's contemporary shape catches the eye and stirs the heart. Its fluid lines have not only been designed to make the car look dramatic but, more importantly, aerodynamic and fuel-efficient.

New design details like its distinctive dark chrome front grille, sleek headlights, rear chrome trim and sporty front bumper give it an elegant, yet rugged look. So, whatever road you're on, from a weekend away, to meeting friends in town, the HR-V is designed to fit.

## LIVE LIFE IN COLOUR

Express your personality and choose from our range of colours that complement the HR-V's dynamic styling perfectly. Among them are two exciting new colours, Midnight Blue Beam Metallic and Platinum White Pearl.