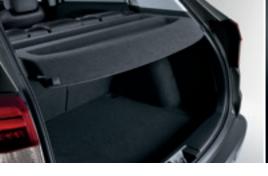

### PREMIUM BOOT ORGANISER

This innovative Boot Organiser enables you to organise your car's boot space and prevent items from moving around while driving.

### **BOOT TRAY WITH DIVIDERS**

This waterproof anti-slip Boot Tray is perfectly shaped to fit your car's rear storage space and will protect the boot from dirt and scratches. It has raised edges and features the HR-V logo.

Dividers are included to keep your luggage in place.