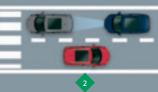

#### **CITY-BRAKE ACTIVE SYSTEM**

1: While driving around town between 5-20 mph, to give you the best chance of avoiding a collision, this system can monitor the distance between you and the car in front.

2: If you continue getting closer to a detected vehicle, the HR-V gives you audible and visual warning via the MID display. **3:** If you've still not reacted, and a collision is imminent, the City-Brake Active System can automatically apply emergency braking to reduce speed as much as possible. In good driving conditions it can even avoid a collision altogether.