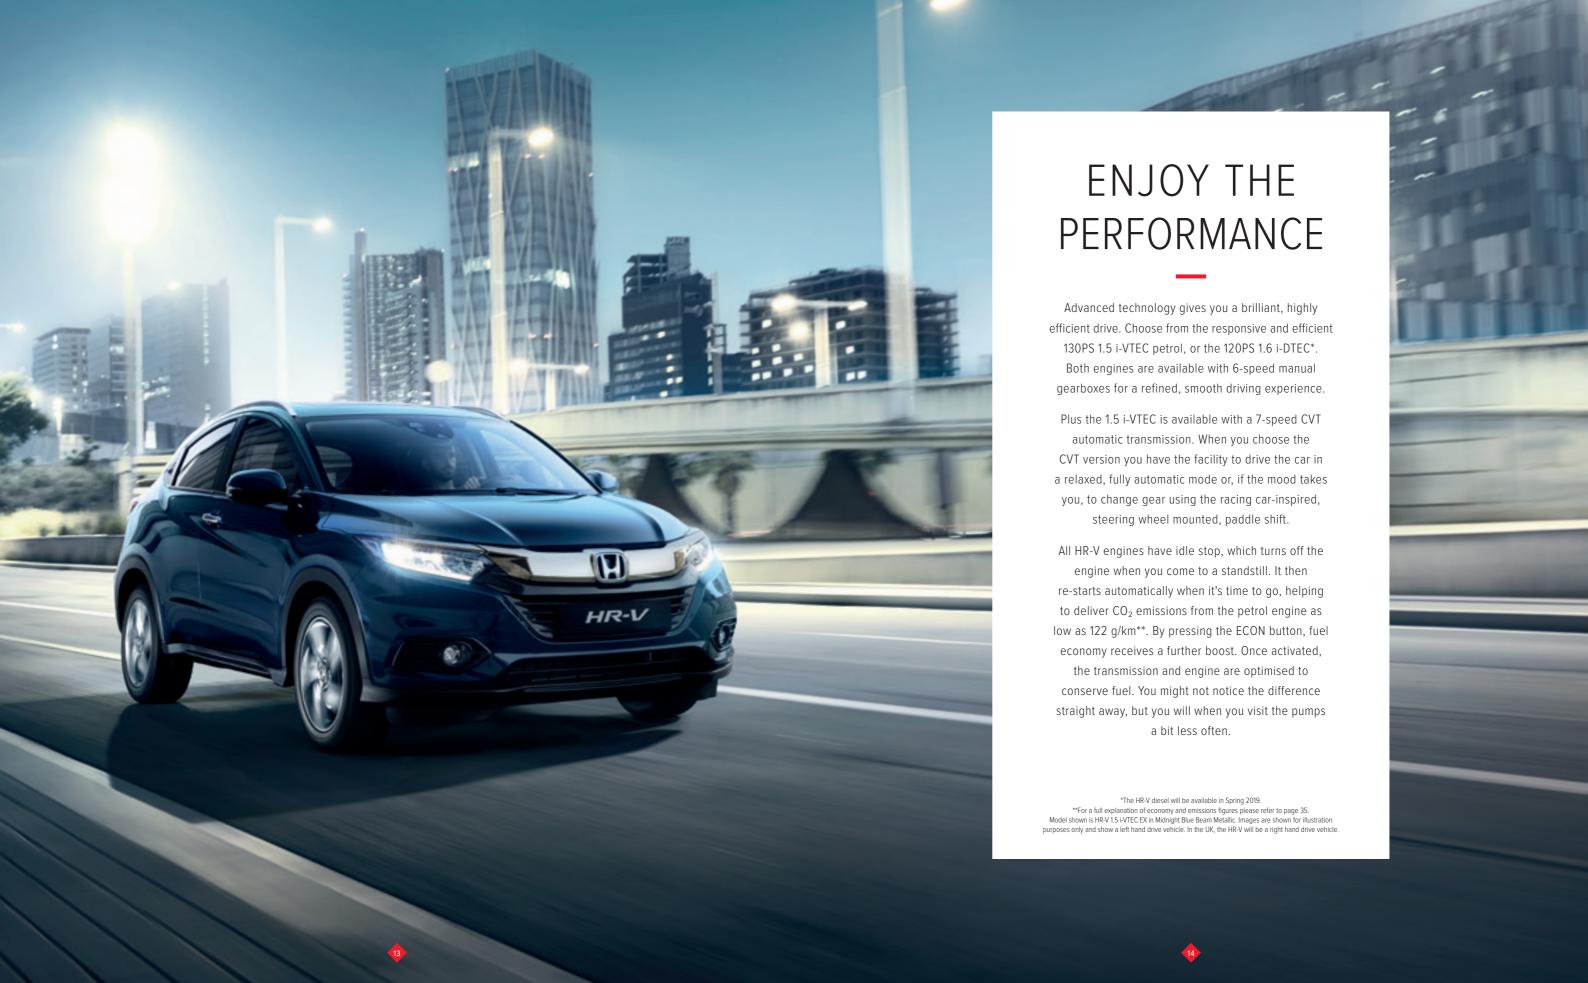

#### **CITY-BRAKE ACTIVE SYSTEM**

1: While driving around town between 5-20 mph, to give you the best chance of avoiding a collision, this system can monitor the distance between you and the car in front.

2: If you continue getting closer to a detected vehicle, the HR-V gives you audible and visual warning via the MID display. **3:** If you've still not reacted, and a collision is imminent, the City-Brake Active System can automatically apply emergency braking to reduce speed as much as possible. In good driving conditions it can even avoid a collision altogether.