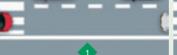

#### **CITY-BRAKE ACTIVE SYSTEM**

1: While driving around town between 5-20 mph, to give you the best chance of avoiding a collision, this system can monitor the distance between you and the car in front.

2: If you continue getting closer to a detected vehicle, the HR-V gives you audible and visual warning via the MID display. **3:** If you've still not reacted, and a collision is imminent, the City-Brake Active System can automatically apply emergency braking to reduce speed as much as possible. In good driving conditions it can even avoid a collision altogether.