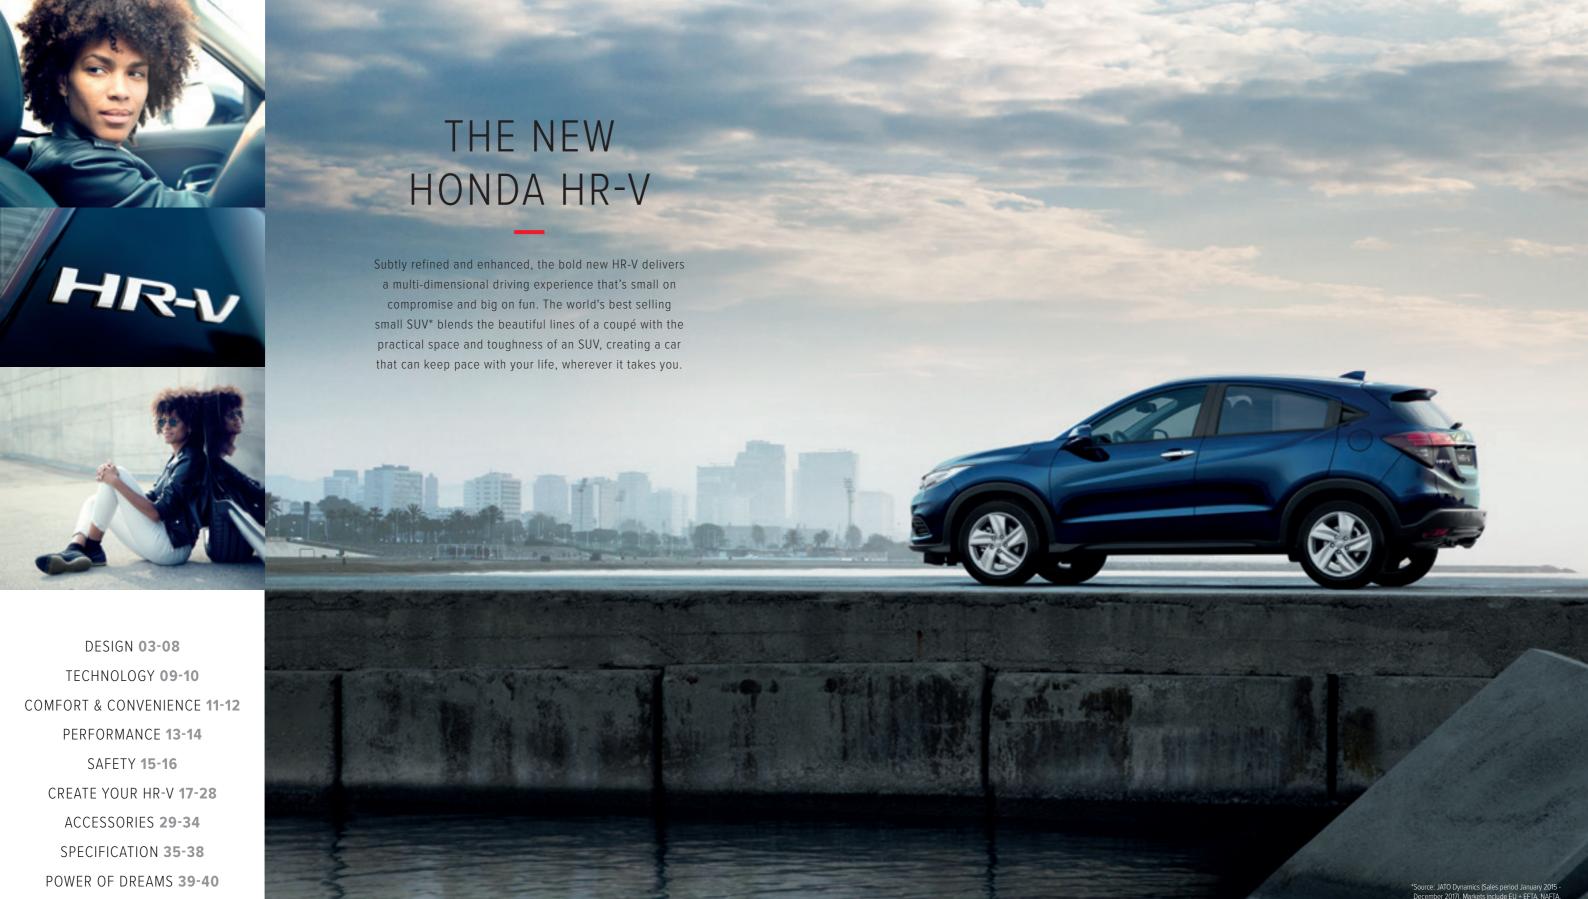

## DYNAMIC STYLE

The HR-V's contemporary shape catches the eye and stirs the heart. Its fluid lines have not only been designed to make the car look dramatic but, more importantly, aerodynamic and fuel-efficient.

New design details like its distinctive dark chrome front grille, sleek headlights, rear chrome trim and sporty front bumper give it an elegant, yet rugged look. So, whatever road you're on, from a weekend away, to meeting friends in town, the HR-V is designed to fit.