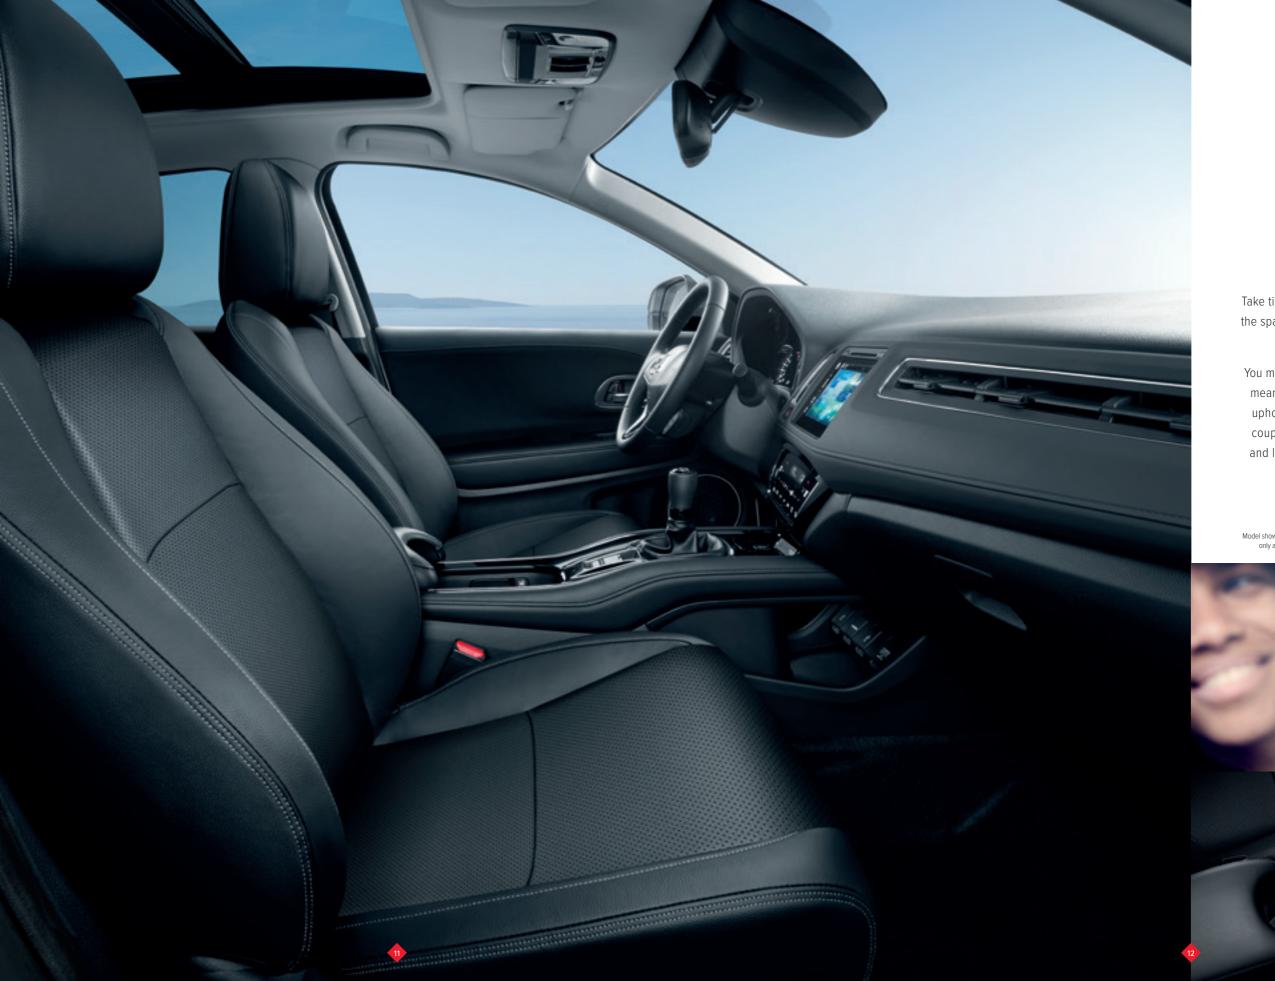

# DESIGNED AROUND YOU

We've intuitively designed the HR-V cockpit to ensure that everything is where you need it. So, although the elegant dashboard includes the very latest technology, it's incredibly easy to understand and use. New leather upholstery\*, dual climate control\*, electrically adjustable door mirrors and heated front seats\* are just some of the features that ensure you will enjoy every journey.

# FEEL GOOD INSIDE

Take time out from your hectic day. Relax. We've designed the spacious interior of the HR-V to be a really pleasurable place to spend time.

You may just be doing the weekly shop but that shouldn't mean you can't do it with space and style. New leather upholstery complements the generous interior and is coupled with sporty details like chrome door handles and leather steering wheel and shift knob\*, giving the HR-V a premium feel.