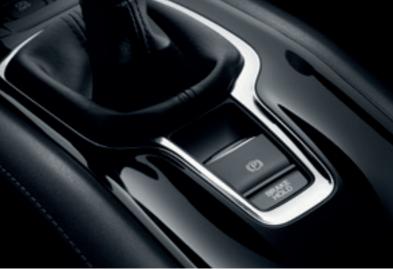

#### **ELECTRIC PARKING BRAKE**

This replaces the manual handbrake and provides more space around the driver. It applies the handbrake electronically with one flick of the switch and is disengaged by either flicking the switch again or pressing the accelerator.