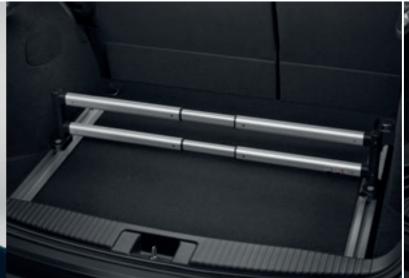

### PREMIUM BOOT ORGANISER

This innovative Boot Organiser enables you to organise your car's boot space and prevent items from moving around while driving.