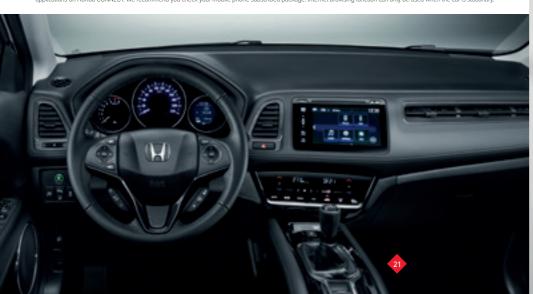

# DESIGNED AROUND YOU

We've intuitively designed the HR-V cockpit to ensure that everything is where you need it. So, although the elegant dashboard includes the very latest technology, it's incredibly easy to understand and use. New leather upholstery\*, dual climate control\*, electrically adjustable door mirrors and heated front seats\* are just some of the features that ensure you will enjoy every journey.

# KEEPING YOU CONNECTED

The HR-V incorporates a full colour 7" touchscreen Honda CONNECT in-car audio and information system\* which includes DAB digital radio and the Aha™ app\*\*. These allow you to listen to internet-delivered music services, radio programmes, podcasts, audiobooks and access your social media accounts. Bluetooth™ connects your smartphone to the Honda Hands Free Telephone system within the car, allowing you to stay in touch whilst on the road.

### MULTI-ANGLE REAR-VIEW CAMERA\*

The camera image automatically appears on the 7" Honda CONNECT screen when you engage reverse. Allowing you to have a clear view of what's behind the car.