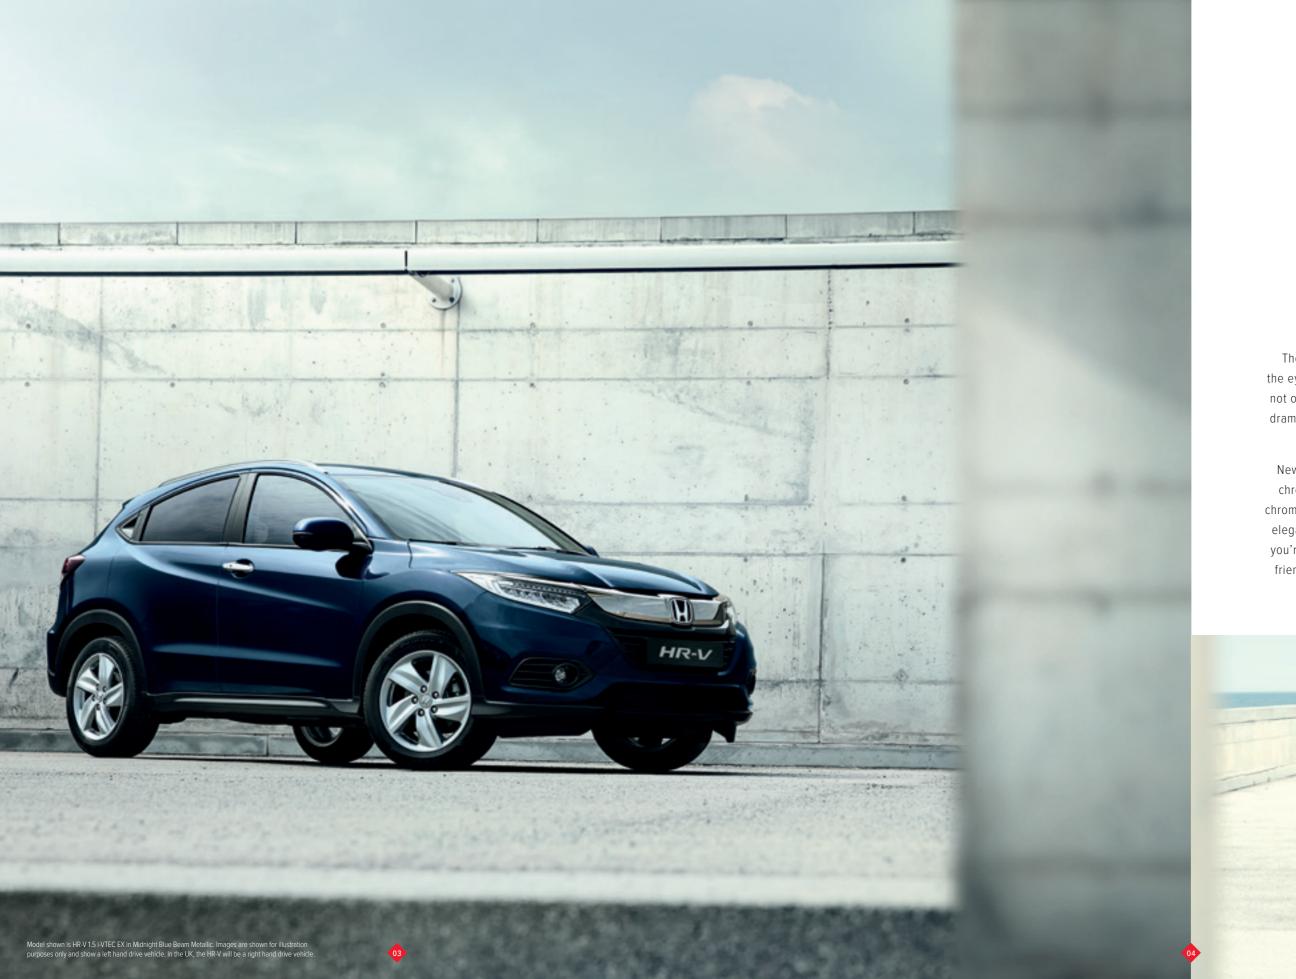

## DYNAMIC STYLE

The HR-V's contemporary shape catches the eye and stirs the heart. Its fluid lines have not only been designed to make the car look dramatic but, more importantly, aerodynamic and fuel-efficient.

New design details like its distinctive dark chrome front grille, sleek headlights, rear chrome trim and sporty front bumper give it an elegant, yet rugged look. So, whatever road you're on, from a weekend away, to meeting friends in town, the HR-V is designed to fit.

"For more information on which grades this and other features are available on please refer to the specification pages 35-38.
Model shown is HR-V 1.5 i-VTEC EX in Midnight Blue Beam Metallic. Images are shown for illustration purposes only and show a left hand drive vehicle. In the UK, the HR-V will be a right hand drive vehicle.