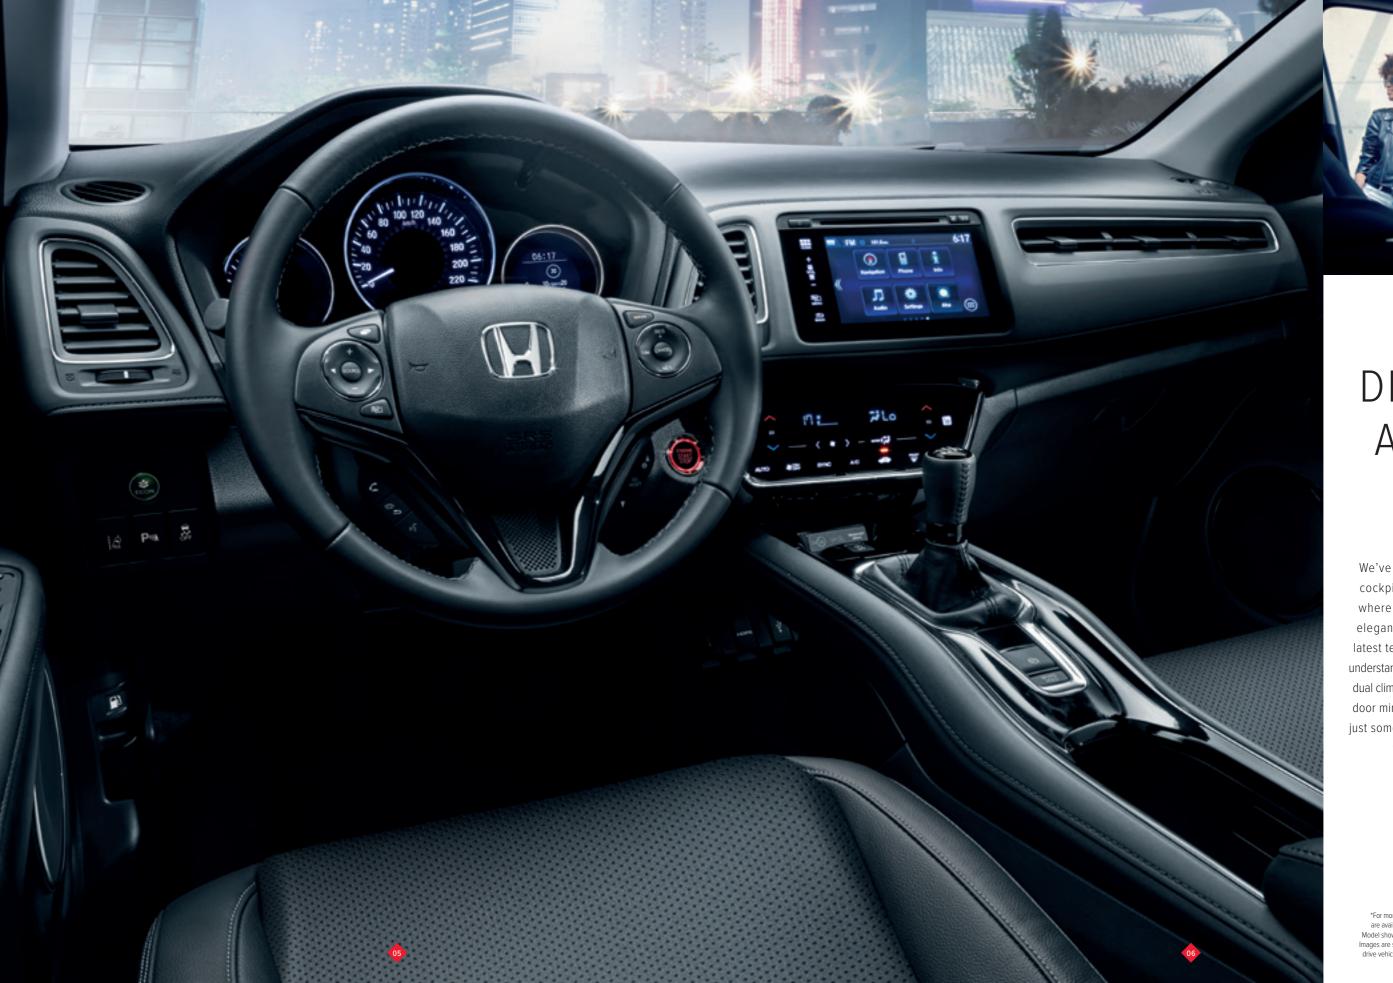

# DESIGNED AROUND YOU

We've intuitively designed the HR-V cockpit to ensure that everything is where you need it. So, although the elegant dashboard includes the very latest technology, it's incredibly easy to understand and use. New leather upholstery\*, dual climate control\*, electrically adjustable door mirrors and heated front seats\* are just some of the features that ensure you will enjoy every journey.

"For more information on which grades this and other features are available on please refer to the specification pages 35-38.
Model shown is HR-V 1.5 i-VTEC EX in Midnight Blue Beam Metallic. Images are shown for illustration purposes only and show a left hand drive vehicle. In the UK, the HR-V will be a right hand drive vehicle.