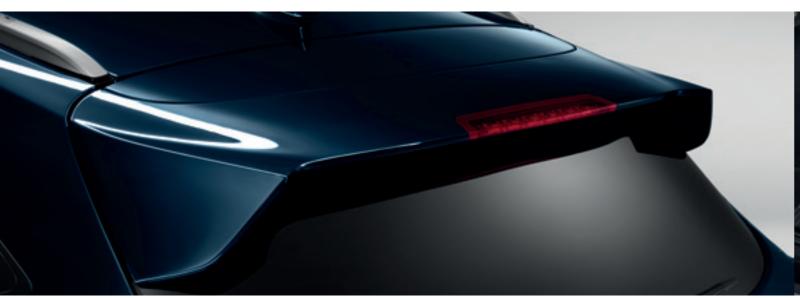

## TAILGATE SPOILER

Add an extra sporty edge to the rear of your HR-V with this fully integrated Tailgate Spoiler in body colour.