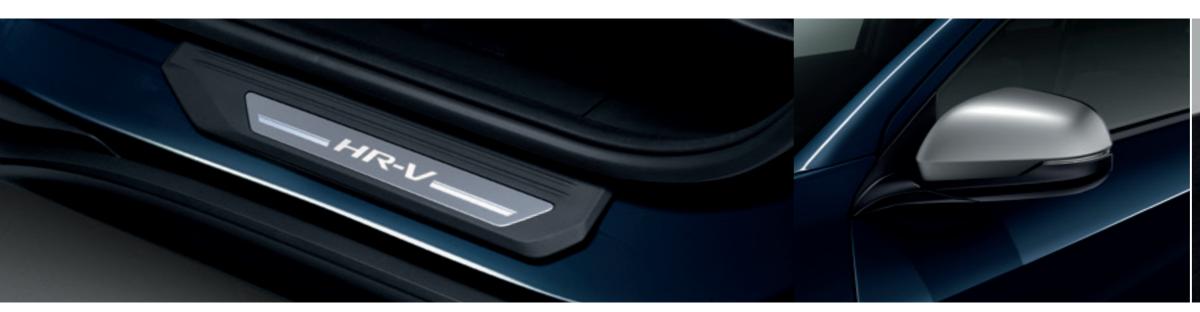

### DOORSTEP GARNISHES

The Doorstep Garnishes add a personal touch to your car while protecting the door sills from marks and scratches. They have an eye-catching, etched HR-V logo and are crafted in stainless steel. Kit contains: Front and Rear Trims.

#### MIRROR CAPS

Enhance the individuality of your HR-V with these EU Matte Silver Mirror Caps. Designed to replace the existing ones. **Kit contains:** Two Mirror Caps.