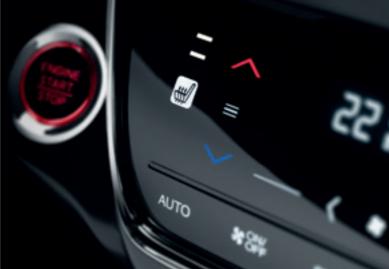

#### **HEATED SEATS\***

Heated front seats keep you warm and comfortable on the coldest days.