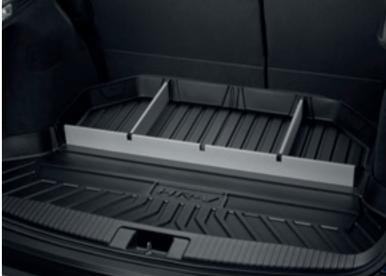

### **BOOT TRAY WITH DIVIDERS**

This waterproof anti-slip Boot Tray is perfectly shaped to fit your car's rear storage space and will protect the boot from dirt and scratches. It has raised edges and features the HR-V logo.

Dividers are included to keep your luggage in place.