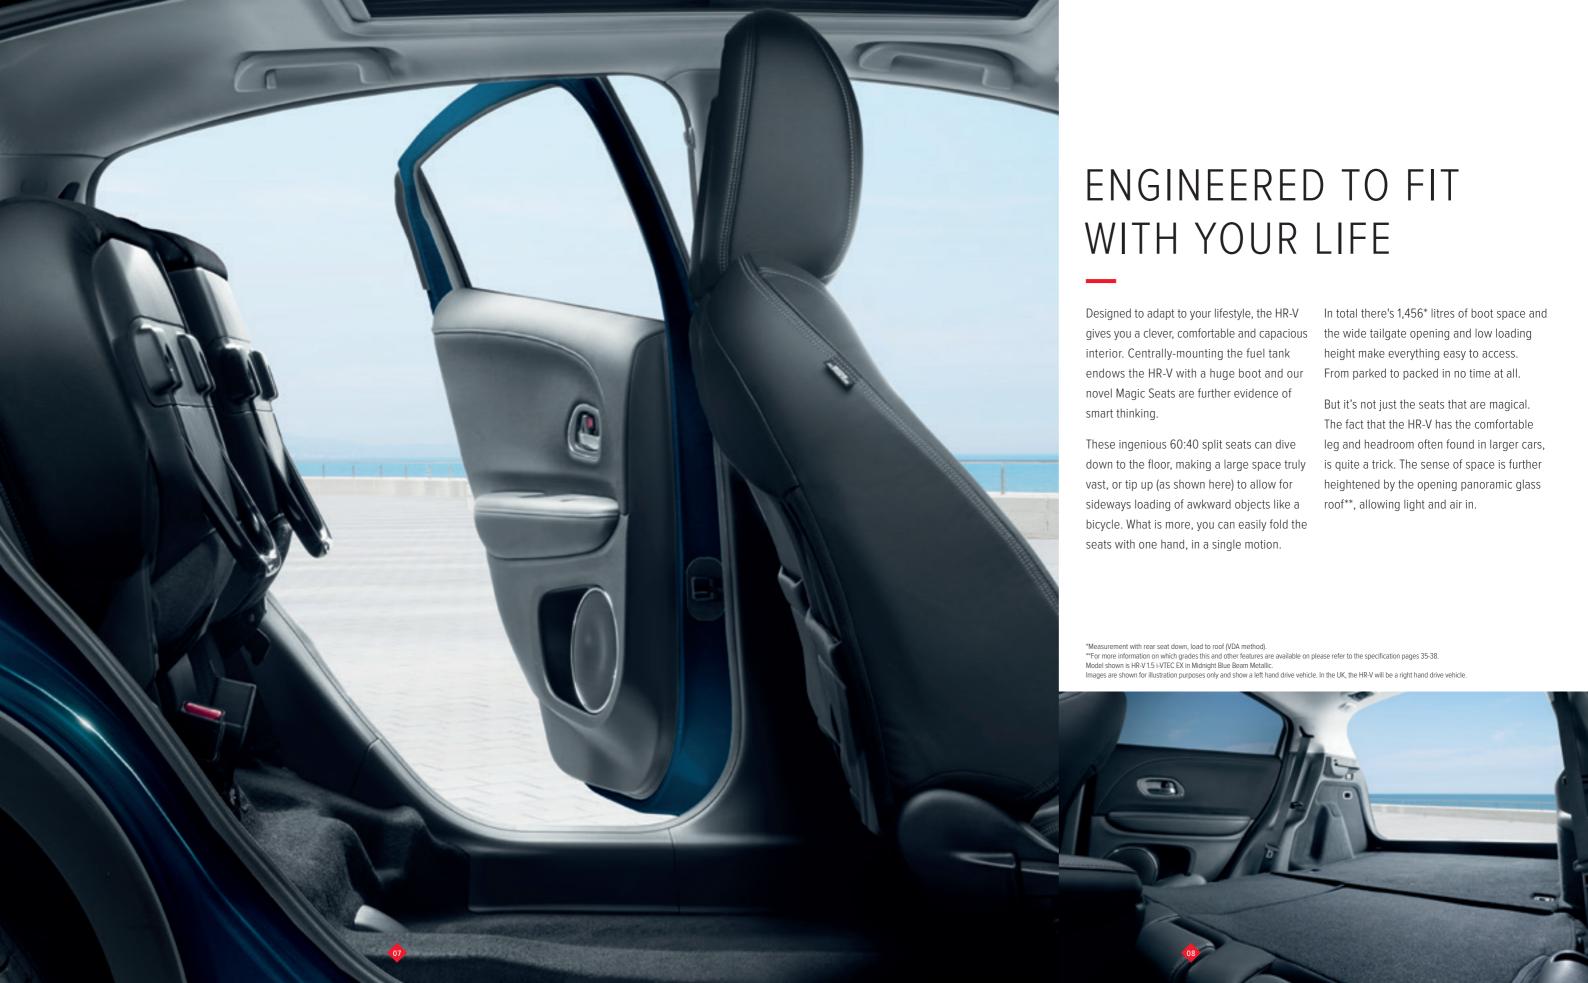

# FEEL GOOD INSIDE

Take time out from your hectic day. Relax. We've designed the spacious interior of the HR-V to be a really pleasurable place to spend time.

You may just be doing the weekly shop but that shouldn't mean you can't do it with space and style. New leather upholstery complements the generous interior and is coupled with sporty details like chrome door handles and leather steering wheel and shift knob\*, giving the HR-V a premium feel.

\* For more information on which grades this and other features are available on please refer to the specification pages 35-38.

Model shown is HR-V 1.5 i-VTEC EX with manual transmission. Images are shown for illustration purposes only and show a left hand drive vehicle. In the UK, the HR-V will be a right hand drive vehicle.