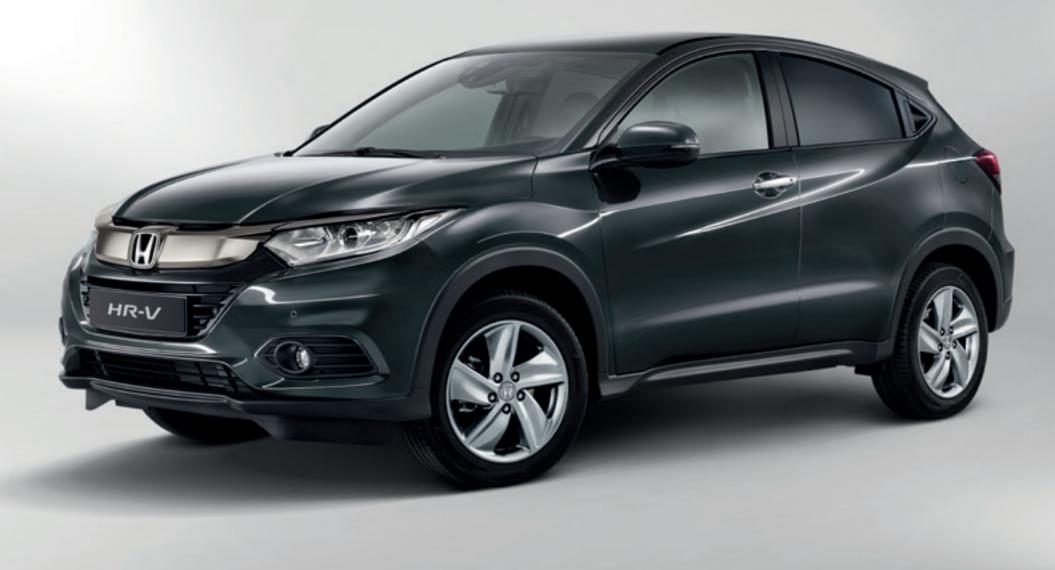

## DYNAMIC STYLE

The HR-V's contemporary shape catches the eye and stirs the heart. Its fluid lines have not only been designed to make the car look dramatic but, more importantly, aerodynamic and fuel-efficient.

New design details like its distinctive dark chrome front grille, sleek headlights, rear chrome trim and sporty front bumper give it an elegant, yet rugged look. So, whatever road you're on, from a weekend away, to meeting friends in town, the HR-V is designed to fit.