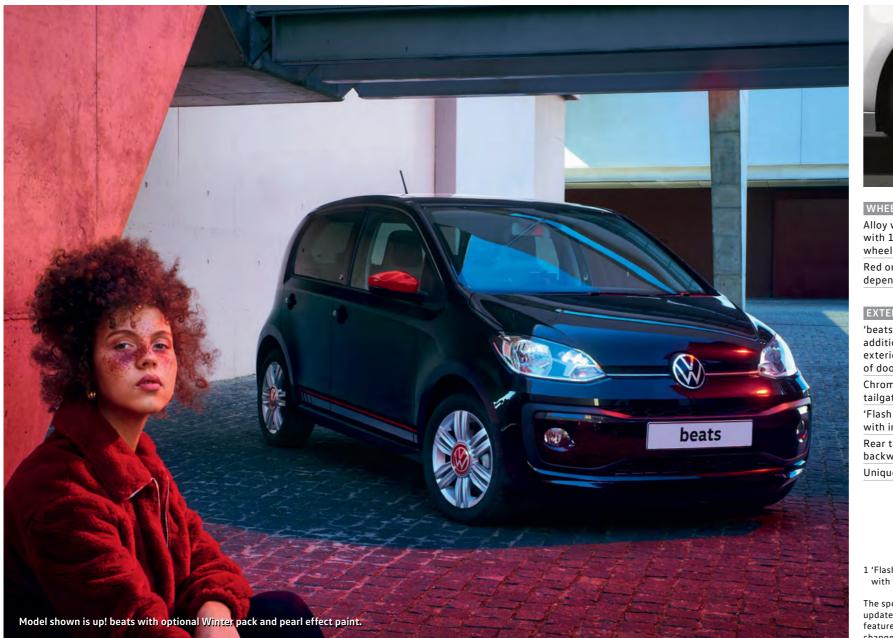

# Design.

Everything about the up! is designed to stand out. Standard highlights such as the distinctive radiator grille, new badging and LED daytime running lights give real road presence, while optional details such as the colour-contrasting roof and exterior mirrors are simply breathtaking.

**01** The up! is the first model in the UK to adorn the new Volkswagen roundel, stylishly displayed on the distinctive front design, adding a quality feel and a real focal point.

02 The LED daytime running lights activate automatically when you start the engine, ensuring you're visible to other road users and make daytime driving much safer. Standard on all models.

03 The characteristic front radiator grille is unmistakably Volkswagen, adding a sporty touch to the dynamic up!

04 Front fog lights integrated into the front bumper ensure your vehicle has greater visibility in bad weather. Standard on R-Line and GTI models and available on all other models as part of the optional Winter pack.