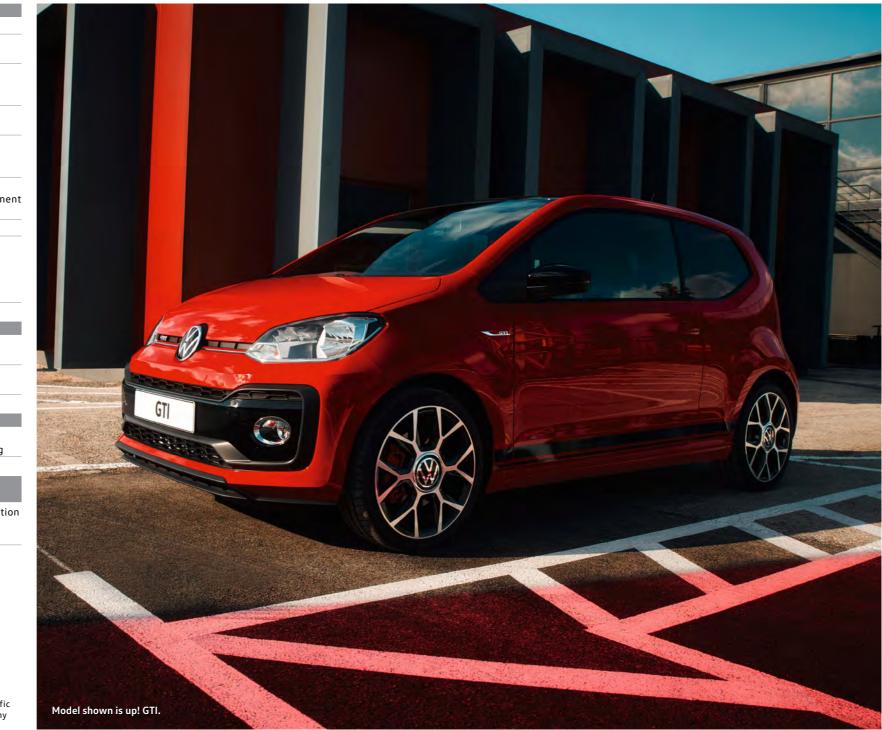

# Lifestyle up!graded.

Introducing the up!, the stylish city car that delivers everything you could ask for in one neat package. Powerful performance, intelligent connectivity and exceptional build quality combine with exciting trim levels and the opportunity to customise it to your personal style. For a real visual highlight, why not specify the roof and exterior mirrors with a different colour? With more standard equipment, new technologies and a choice of equipment packages to suit your individual needs, it's back for the new decade, better than ever. Meet the small car with huge personality.

# Design.

Everything about the up! is designed to stand out. Standard highlights such as the distinctive radiator grille, new badging and LED daytime running lights give real road presence, while optional details such as the colour-contrasting roof and exterior mirrors are simply breathtaking.