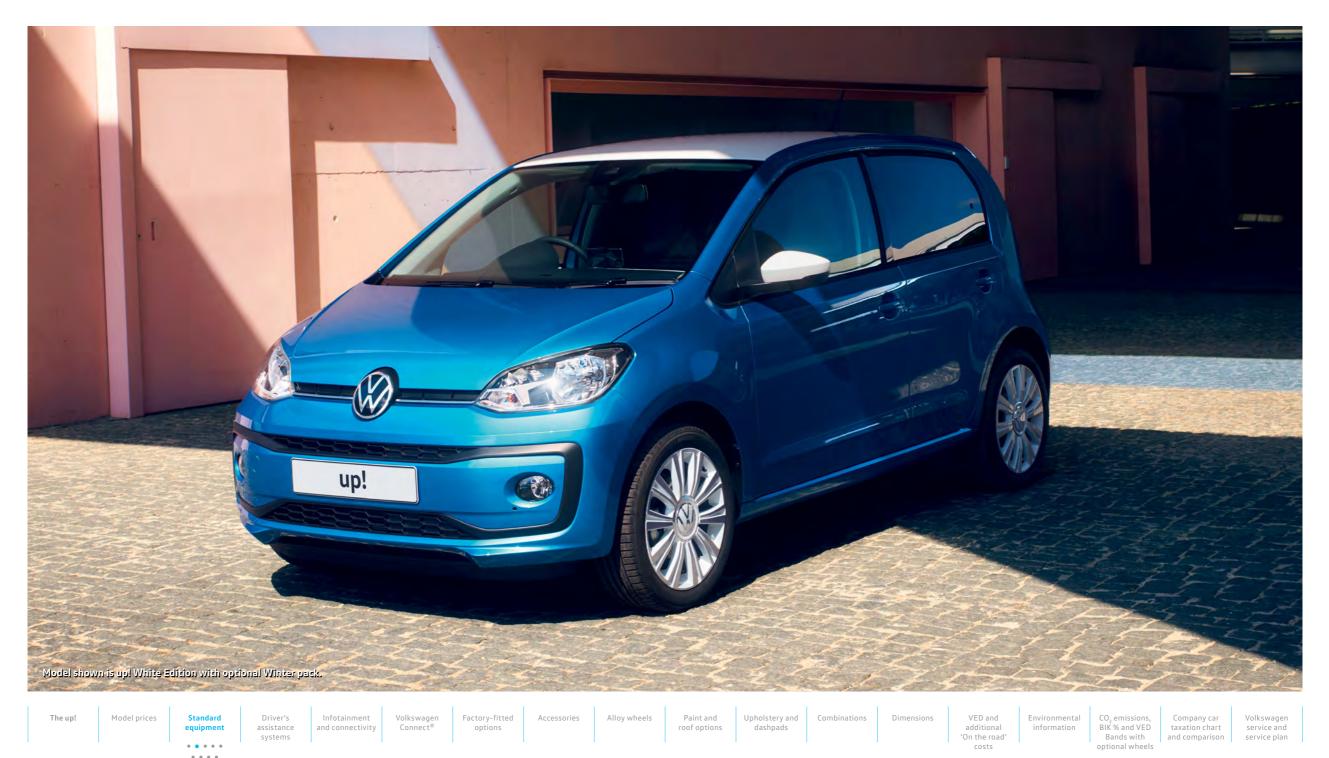

# Lifestyle up!graded.

Introducing the up!, the stylish city car that delivers everything you could ask for in one neat package. Powerful performance, intelligent connectivity and exceptional build quality combine with exciting trim levels and the opportunity to customise it to your personal style. For a real visual highlight, why not specify the roof and exterior mirrors with a different colour? With more standard equipment, new technologies and a choice of equipment packages to suit your individual needs, it's back for the new decade, better than ever. Meet the small car with huge personality.

# Design.

Everything about the up! is designed to stand out. Standard highlights such as the distinctive radiator grille, new badging and LED daytime running lights give real road presence, while optional details such as the colour-contrasting roof and exterior mirrors are simply breathtaking.