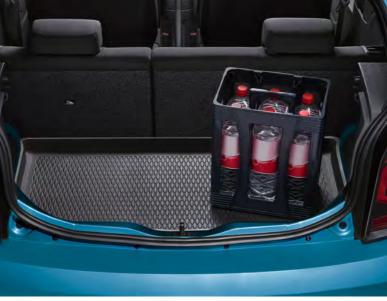

Volkswagen

Connect®

02 With the rear seat backrest up, the boot volume is an impressive 251 litres. The variable boot floor can be used at two different levels, providing additional storage space or a level loading area, depending on your requirements. Standard on up!, White Edition, Black Edition, beats, R-Line and GTI models.

03 The rear seat can be split or folded down completely for even more storage space, enabling you to transport long loads and luggage without any difficulty.

The up! Model prices

Standard Driver's assistance equipment systems