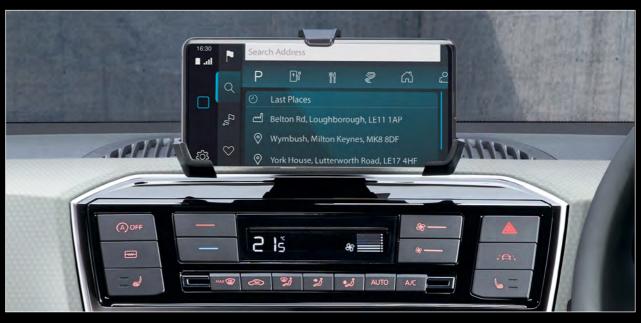

# Your choice. Your say.

01-02 The Light and Sight Pack features manual coming/automatic leaving home lighting function and rain sensor helping to ensure good visibility in dim light and bad weather, making driving easier. Standard on e-up! and optional on all other models.

03 The Cruise and Park Pack is designed to make life easier and safer, and includes a rear-view camera and rear parking sensors that warns you acoustically and visually of obstacles to the rear of the vehicle, along with cruise control, that maintains a preselected speed from 19 mph upwards, helping you relax on longer journeys. Standard on e-up! and optional on all other models.