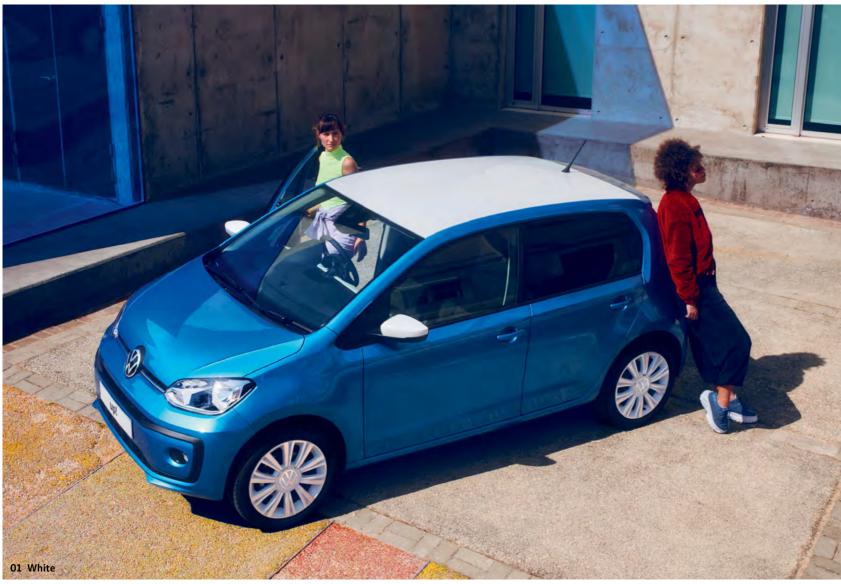

# Lifestyle up!graded.

Introducing the up!, the stylish city car that delivers everything you could ask for in one neat package. Powerful performance, intelligent connectivity and exceptional build quality combine with exciting trim levels and the opportunity to customise it to your personal style. For a real visual highlight, why not specify the roof and exterior mirrors with a different colour? With more standard equipment, new technologies and a choice of equipment packages to suit your individual needs, it's back for the new decade, better than ever. Meet the small car with huge personality.

# Design.

Everything about the up! is designed to stand out. Standard highlights such as the distinctive radiator grille, new badging and LED daytime running lights give real road presence, while optional details such as the colour-contrasting roof and exterior mirrors are simply breathtaking.