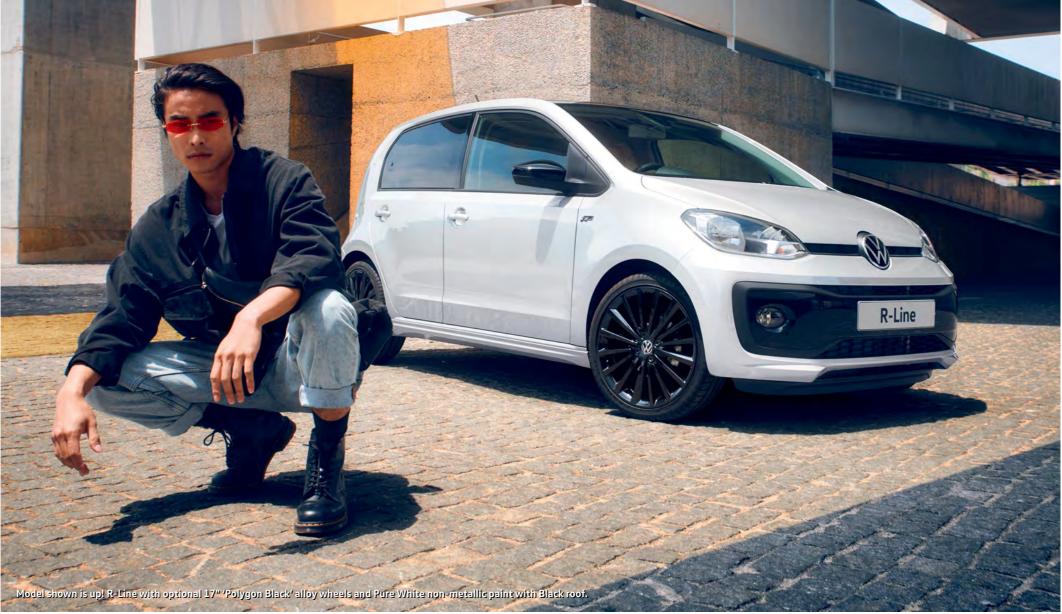

sports suspension ensure plenty of attitude.



WHEELS AND SUSPENSION Alloy wheels, four 6J x 16" 'Triangle Black' with 185/50 R16 tyres and anti-theft wheel bolts Sports suspension, lowered

### EXTERIOR

Black roof and door mirrors with integrated indicators Front fog lights with static cornering function Rear tinted glass from B-pillar backwards, approx. 65% tinted Unique 'R-Line' badging Unique 'R-Line' design front and rear bumpers

### INTERIOR

Leather trimmed three-spoke multifunction steering wheel, gear knob and handbrake grip Seating - Heated front seats

COMFORT AND CONVENIENCE Electrically heated and adjustable door mirrors

#### IN-CAR ENTERTAINMENT AND COMMUNICATIONS

The up!

Smartphone answering via multifunction steering wheel with audio over the vehicle speaker system



The specifications listed are for information purposes only as our products are continually updated and changes may be made to the specifications at any time. If you require any specific feature, please consult your authorised Volkswagen retailer who is regularly updated with any change in specification. Specifications are subject to change without notice.

| equipment | assistance | Infotainment<br>and connectivity | Connect® | options | Alloy wheels | Paint and roof options | Upholstery and dashpads | Combinations | additional | information | BIK % and VED   | Company car<br>taxation chart<br>and comparison | service and |  |
|-----------|------------|----------------------------------|----------|---------|--------------|------------------------|-------------------------|--------------