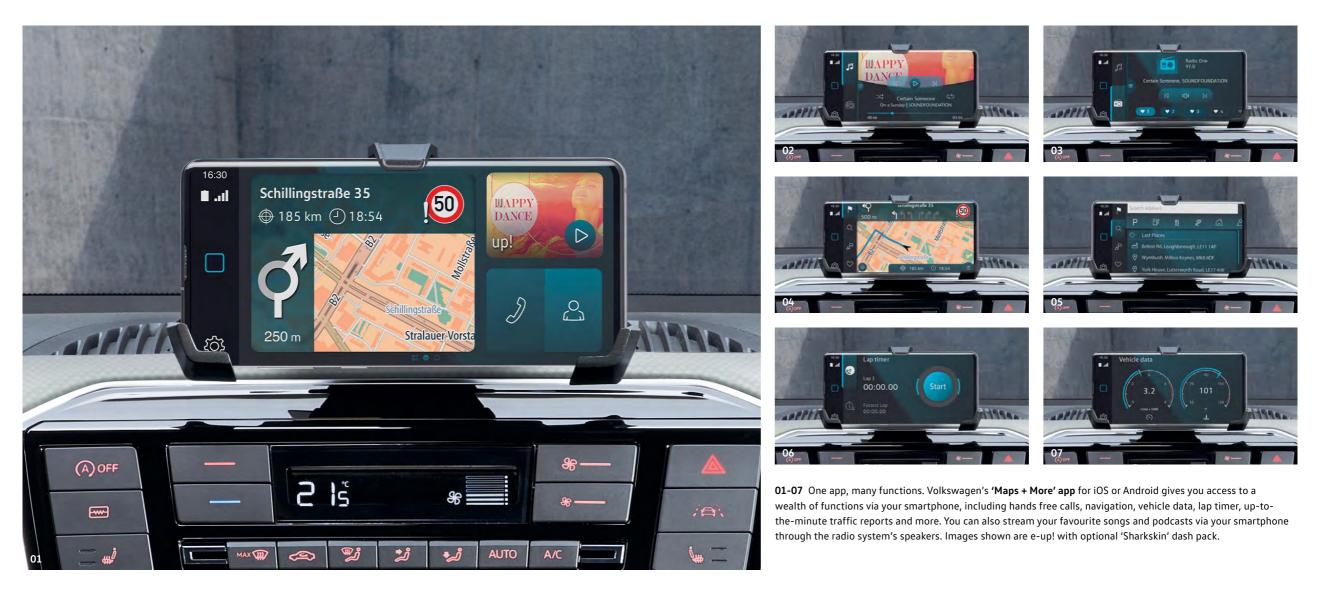

system. Guidelines indicate the path you should take when reversing, ensuring you avoid obstacles below eye level. Parking sensors (not shown) located in the rear bumper assists with parking manoeuvres by emitting audible and visual signals, alerting the driver to any obstacles in the way. Standard on e-up! and optional on all other models as part of the cruise

BIK % and VED

Bands with

taxation chart

<



# Infotainment and connectivity.

With the free Volkswagen app 'Maps + More', you'll always know where you're going. Simply download the app, pair your smartphone with the 'Composition Colour' system via Bluetooth<sup>1</sup> and enjoy instant access to many of your smartphone's functions, including your contacts, music library, playlists, navigation maps, traffic updates and more.



Alloy wheels

Paint and

roof options

Upholstery and dashpads

Combinations

Dimensions

VED and

additional

'On the road'

Environmental

information

CO. emissions

BIK % and VED

Bands with

ontional wheel

Company car

taxation chart

and comparison

Volkswagen

service and

service plan

1 Devices must be Bluetooth HFP (Hands Free Profile) compatible, please contact your authorised Volkswagen retailer for specific device compatibility.

|  | The up! | Model prices | Standard<br>equipment |  | Infotainment<br>and connectivity |  | Factory-fitted<br>options | Accessories |
|--|---------|--------------|-----------------------|--|----------------------------------|--|---------------------------|-------------|
|--|---------|--------------|-----------------------|--|--------------------