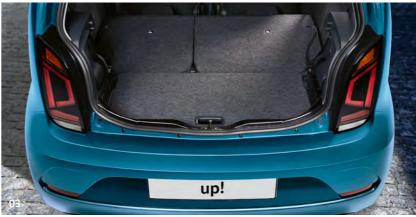

03 The rear seat can be split or folded down completely for even more storage space, enabling you to transport long loads and luggage without any difficulty.

The up! Model prices

Standard Driver's assistance equipment systems