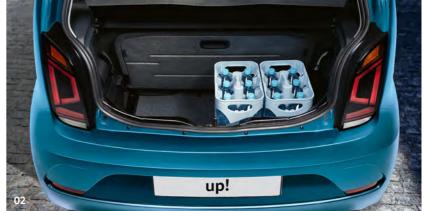

Volkswagen

Connect®

02 With the rear seat backrest up, the boot volume is an impressive 251 litres. The variable boot floor can be used at two different levels, providing additional storage space or a level loading area, depending on your requirements. Standard on up!, White Edition, Black Edition, beats, R-Line and GTI models.