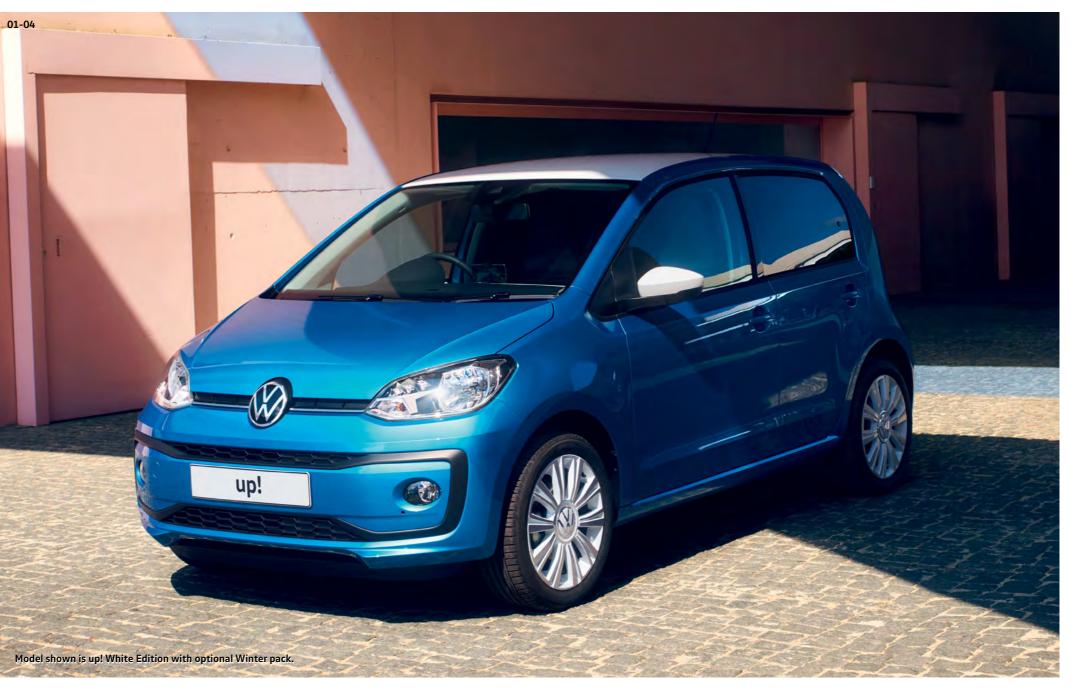

# Design.

Everything about the up! is designed to stand out. Standard highlights such as the distinctive radiator grille, new badging and LED daytime running lights give real road presence, while optional details such as the colour-contrasting roof and exterior mirrors are simply breathtaking.

**01** The up! is the first model in the UK to adorn the new Volkswagen roundel, stylishly displayed on the distinctive front design, adding a quality feel and a real focal point.

02 The LED daytime running lights activate automatically when you start the engine, ensuring you're visible to other road users and make daytime driving much safer. Standard on all models.

03 The characteristic front radiator grille is unmistakably Volkswagen, adding a sporty touch to the dynamic up!

04 Front fog lights integrated into the front bumper ensure your vehicle has greater visibility in bad weather. Standard on R-Line and GTI models and available on all other models as part of the optional Winter pack.