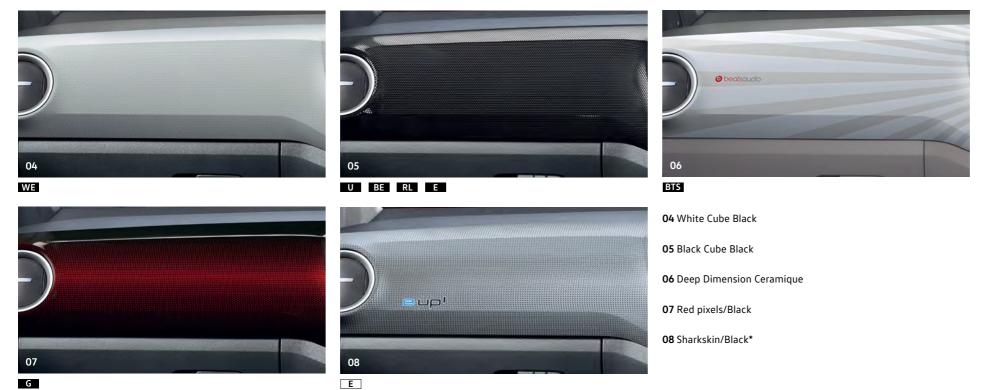

---------------------|------------------------|------------------------|-------------|--------------|------------------------|----------------------------|--------------|------------|-------------|-----------------|----------------|-------------------------------------------|
|         |              |                       |                                   |                                  |                        |                        |             |              | •                      |                            |              | costs      |             | optional wheels |                |                                           |





## Upholstery.







### 01 'Fusion' cloth Grey KB/KQ

02 'beats' cloth Ceramique 85

03 'Jacara Red' cloth Titan Black/Red XE

# Dashpads.



G

Standard Optional

U | up! WE | White Edition BE | Black Edition BTS | beats RL | R-Line G | GTI E | e-up!

\* Optional at no extra cost.

Please note: Swatches reproduced for illustration purposes only. Actual upholstery colours may vary from those shown, as screen technology does not allow exact reproduction of the upholstery colours.

| The up! | Model prices | Standard<br>equipment | Driver's<br>assistance<br>systems | Infotainment<br>and connectivity | Volkswagen<br>Connect® | Factory-fitted options | Accessories | Alloy wheels | Paint and roof options | Upholstery and<br>dashpads | Combinations | additional | information | BIK % and VED   | Company car<br>taxation chart<br>and comparison | service and |
|---------|--------------|-----------------------|--------------------------