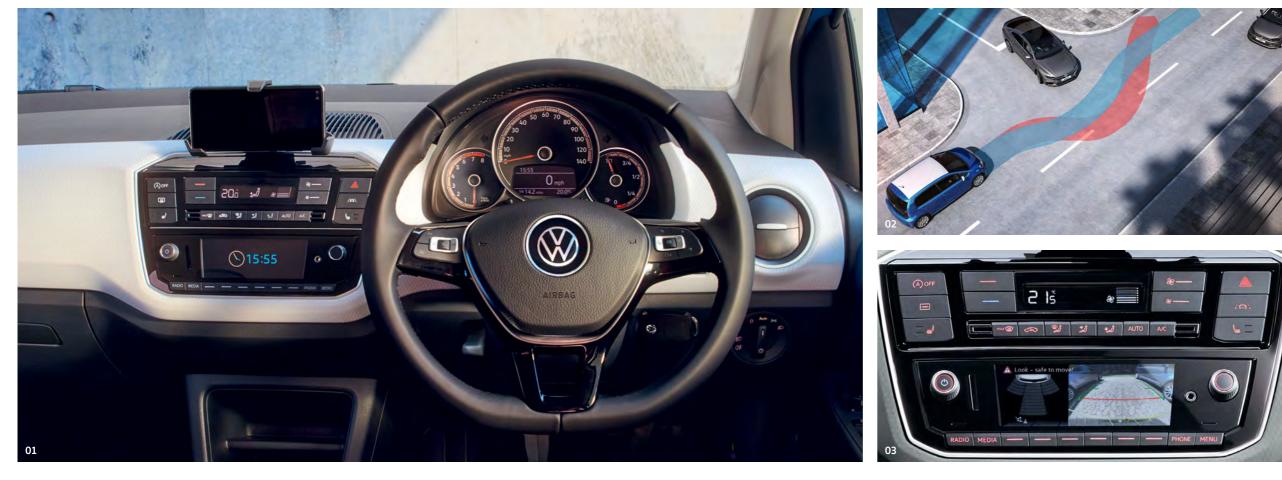

# Your choice. Your say.

01-02 The Light and Sight Pack features manual coming/automatic leaving home lighting function and rain sensor helping to ensure good visibility in dim light and bad weather, making driving easier. Standard on e-up! and optional on all other models.

03 The Cruise and Park Pack is designed to make life easier and safer, and includes a rear-view camera and rear parking sensors that warns you acoustically and visually of obstacles to the rear of the vehicle, along with cruise control, that maintains a preselected speed from 19 mph upwards, helping you relax on longer journeys. Standard on e-up! and optional on all other models.

The Winter Pack (not shown) helps make driving more enjoyable, comfortable and safer in cold weather with heated front seats, electrically heated and adjustable door mirrors and front fog lights with static cornering function, allowing you to see and be seen better on the road.