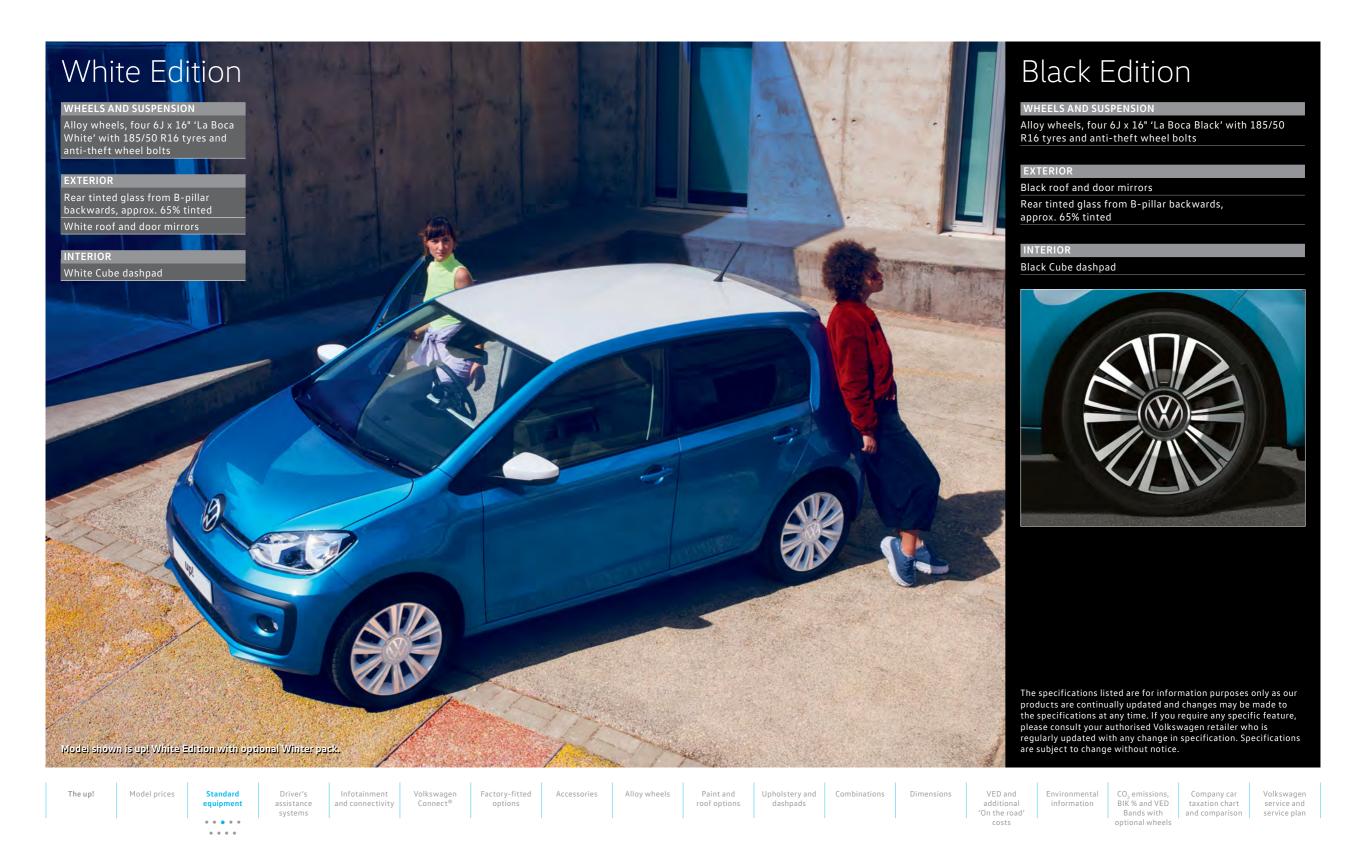

Infotainment and connectivity Volkswagen

Connect

Allov wheels

Accessories

dashpads

Upholstery and

Paint and

additional

VED and

'On the road

Environmental

information

taxation chart service and and comparison service plan

Volkswagen

Company car

CO. emissions.

BIK % and VED

Bands with

ontional wheels

# White Edition and Black Edition.

Express your personality with the up! White and Black Editions. The White Edition features white roof and door mirrors, 16 inch 'La Boca White' alloy wheels and a White Cube dashpad, while the Black Edition comes with 16 inch 'La Boca Black' wheels and a Black Cube dashpad. Rear tinted glass from the B-pillar backwards completes the exterior look.





### Additional items of standard equipment: White Edition and Black Edition (over up!)



### Additional items of standard equipment: beats (over up!)

Pump up the volume with seven speakers, an eight channel digital amplifier, 300 watt output and a beast of a subwoofer in the spare wheel well. With 15 inch 'Radial' alloy wheels, 'Flash Red or 'Black' mirror housings and 'beats' badging, plus exclusive 'beats' interior with ambient lighting and a leather trimmed multifunction steering wheel, you'll look and sound the part.





### WHEELS AND SUSPENSION

Alloy wheels, four 51/2 J x 15" 'Radial' with 185/55 R15 tyres and anti-theft wheel bolts

Red or Black alloy wheel centre caps depending on exterior paint colour

'beats' decal silver foil stripe with additional colour stripe matching the exterior door mirrors, on lower edge of door panel Chrome-plated decorative strip on

t