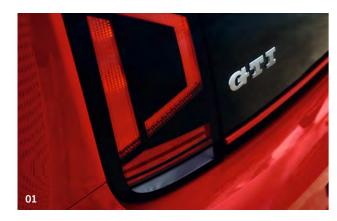

**01** The up! is the first model in the UK to adorn the new Volkswagen roundel, stylishly displayed on the distinctive front design, adding a quality feel and a real focal point.

02 The LED daytime running lights activate automatically when you start the engine, ensuring you're visible to other road users and make daytime driving much safer. Standard on all models.

03 The characteristic front radiator grille is unmistakably Volkswagen, adding a sporty touch to the dynamic up!

04 Front fog lights integrated into the front bumper ensure your vehicle has greater visibility in bad weather. Standard on R-Line and GTI models and available on all other models as part of the optional Winter pack.