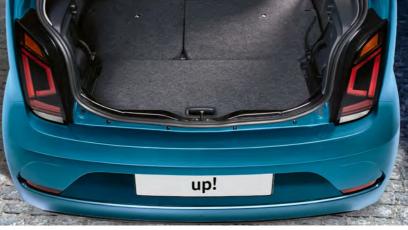

Volkswagen

Connect®

02 With the rear seat backrest up, the boot volume is an impressive 251 litres. The variable boot floor can be used at two different levels, providing additional storage space or a level loading area, depending on your requirements. Standard on up!, White Edition, Black Edition, beats, R-Line and GTI models.

03 The rear seat can be split or folded down completely for even more storage space, enabling you to transport long loads and luggage without any difficulty.

The up! Model prices

Standard Driver's assistance equipment systems