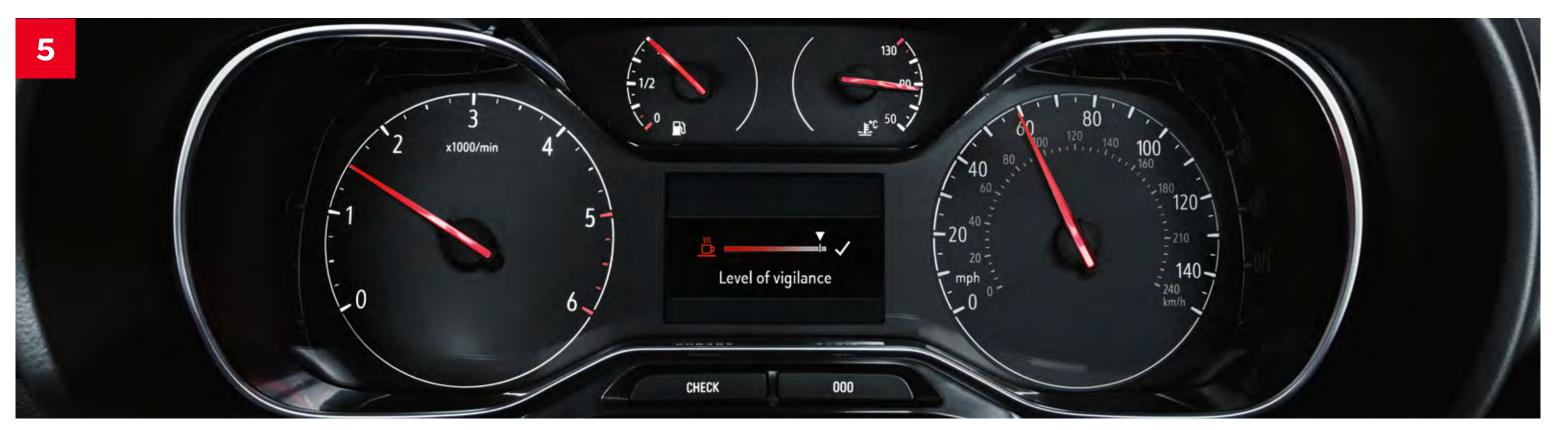

5. Driver drowsiness system:
Alerts you if you show signs of tiredness. It does this firstly by using sensors to monitor for any sudden steering corrections. The system also reminds you to take regular breaks when you are making longer journeys.