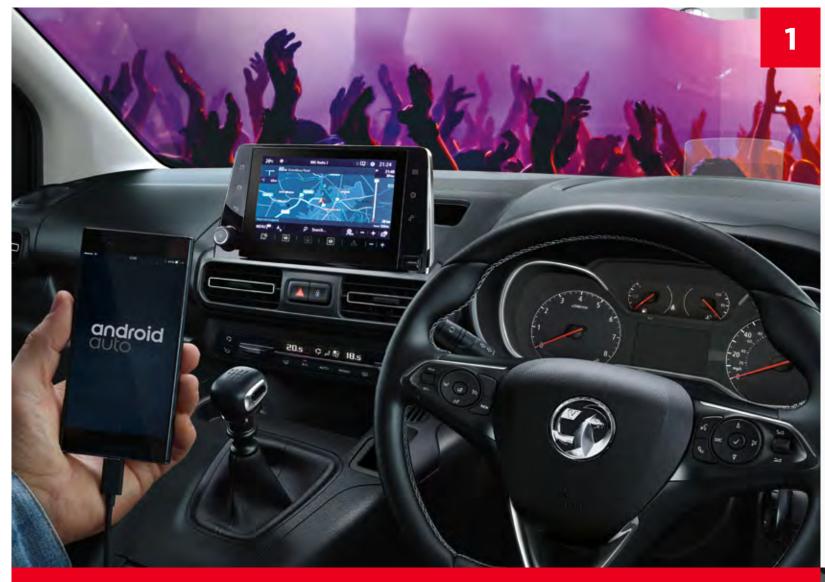

#### 1. Smartphone projection

Apple CarPlay™ or Android Auto™ connects to your smartphone, projects it onto a high-resolution 8-inch touchscreen display and puts everything you need at your fingertips: contacts, music and phone sat nav.

#### 3. Wireless charging\*

A convenient inductive charging pad wirelessly charges your smartphone with no annoying cables – and no fuss.

\*Optional at extra cost on certain models. In-car features should be used by drivers only when safe to do so. Drivers must be in full control of the vehicle at all times. Apple CarPlay™ is a trademark of Apple Inc., registered in the U.S. and other countries. For more detail on the Combo Life's infotainment systems, please click through to the Combo Life Price and Specification Guide, vauxhall.co.uk/gocombolife