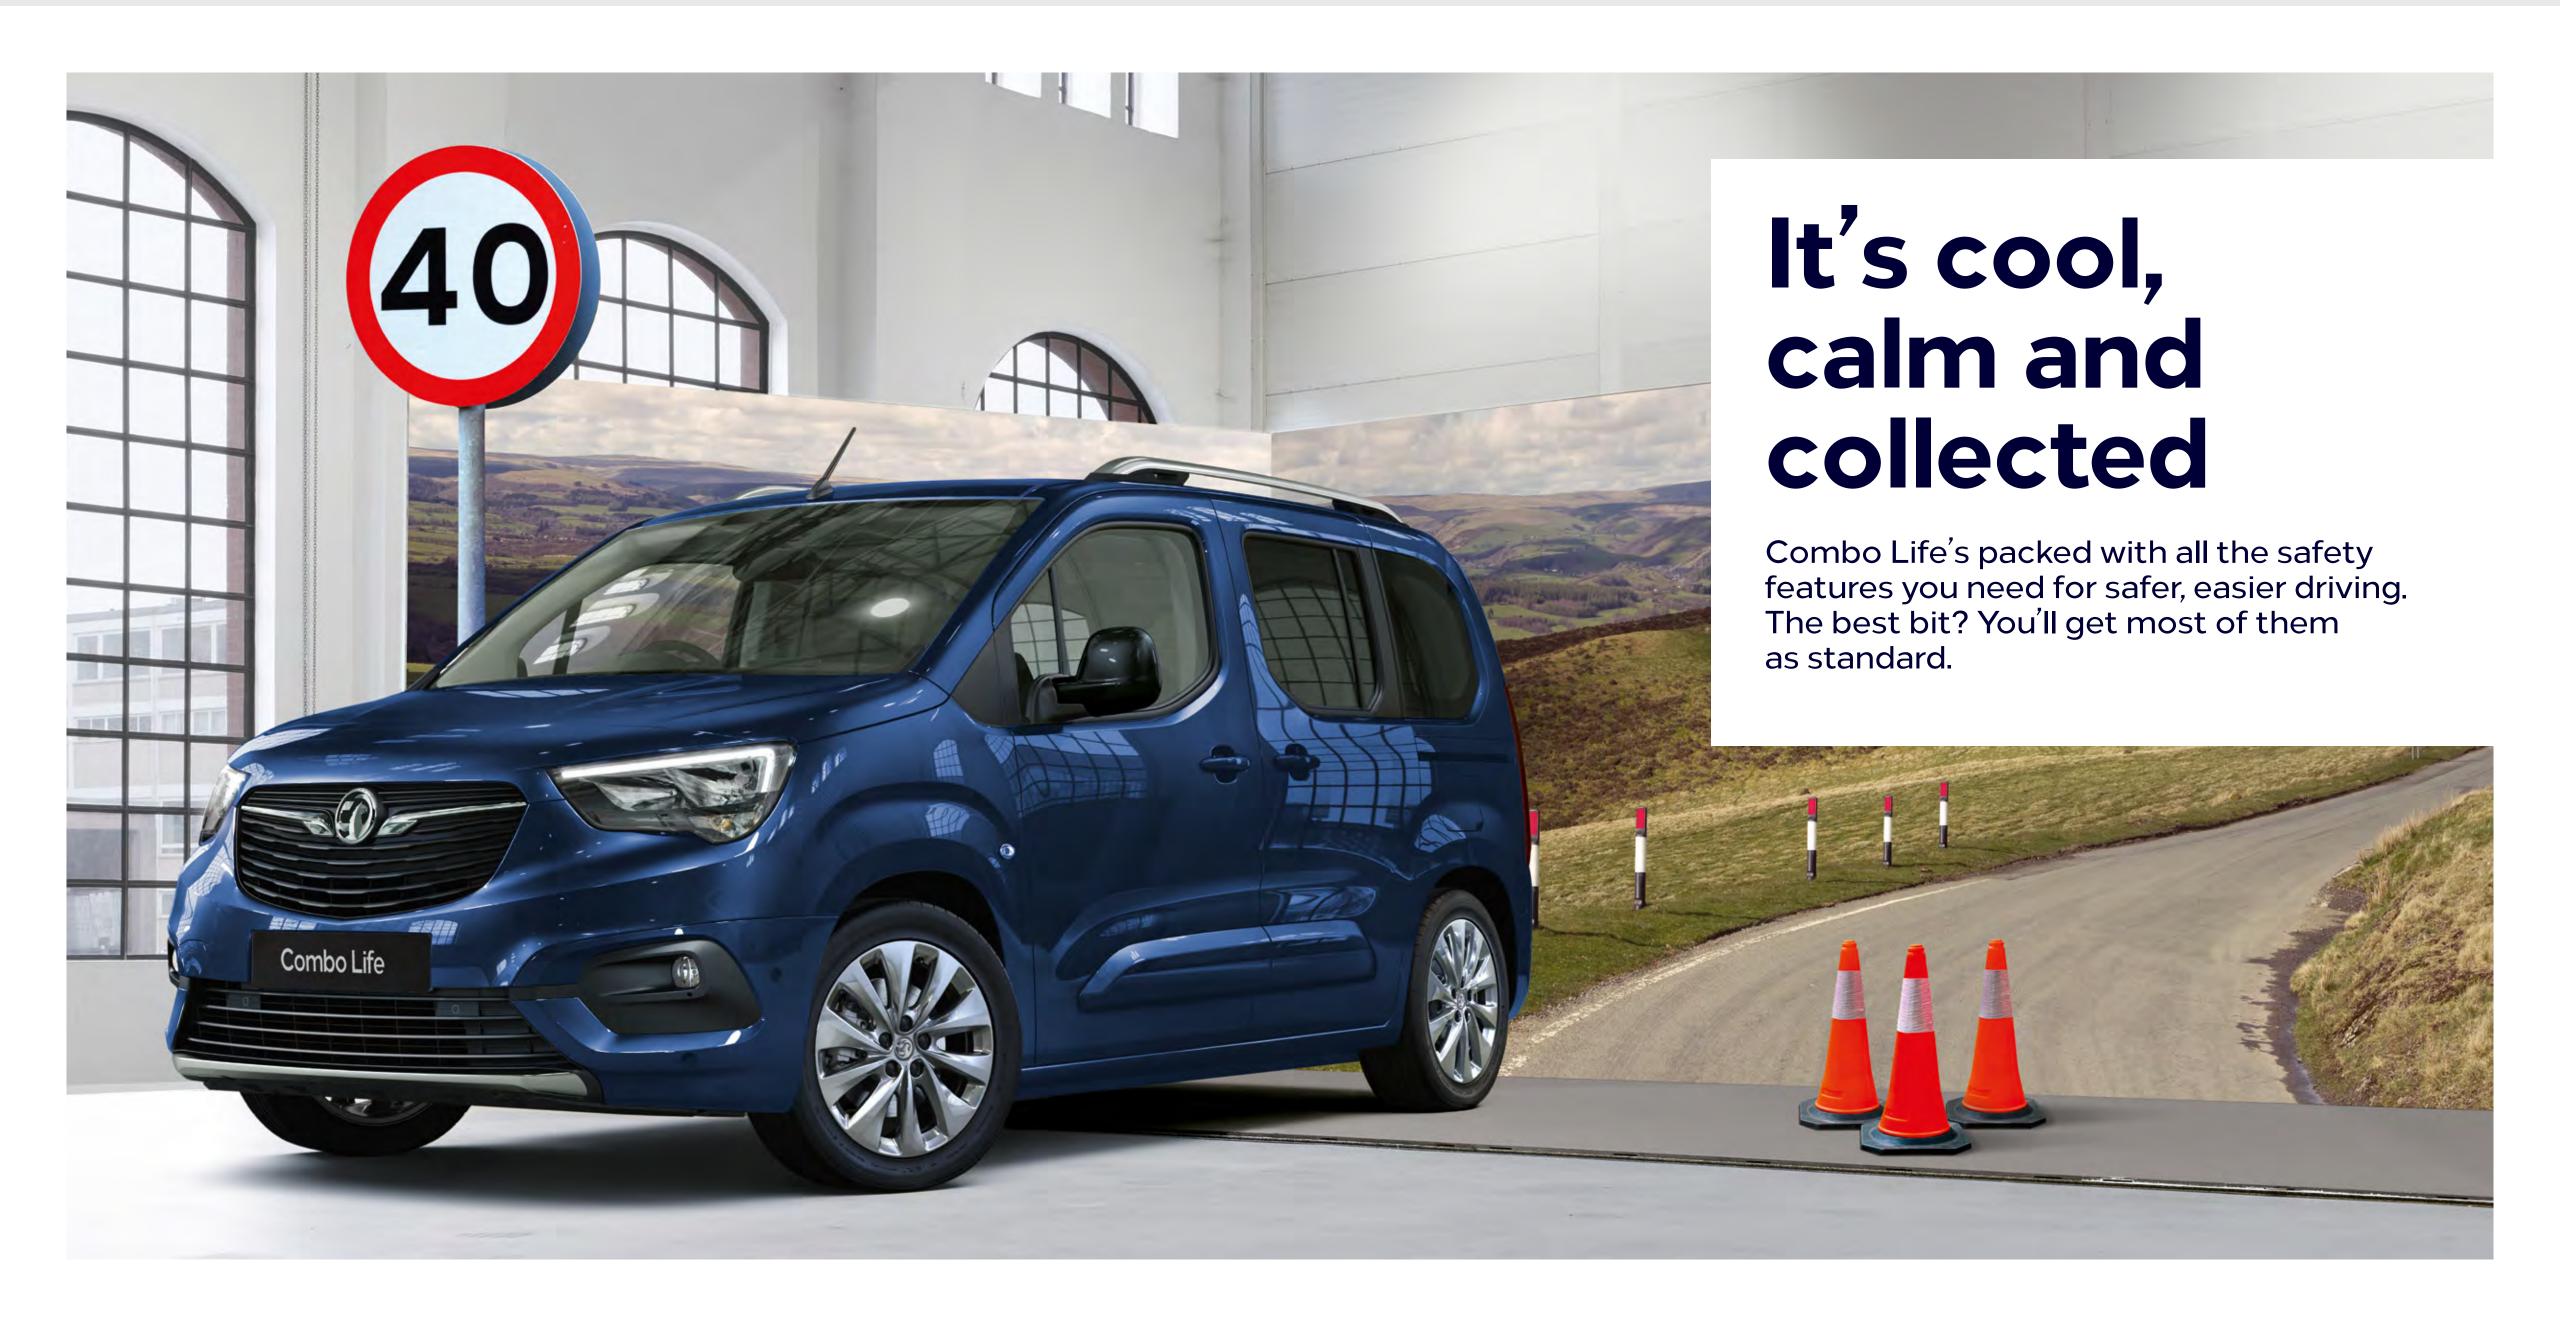

#### Front camera system

- **1. Forward collision alert:** Warns you of hazards ahead, giving you plenty of time to act.
- 2. Automatic emergency braking with pedestrian detection: Will automatically slow down or stop should a car or person get too close.
- 3. Lane keep assist with lane departure warning: Keeps you in lane and out of harm's way, with an alert sound and a gentle nudge of your steering wheel.
- **4. Speed sign recognition:** Detects speed limits and displays them clearly in your instrument cluster.