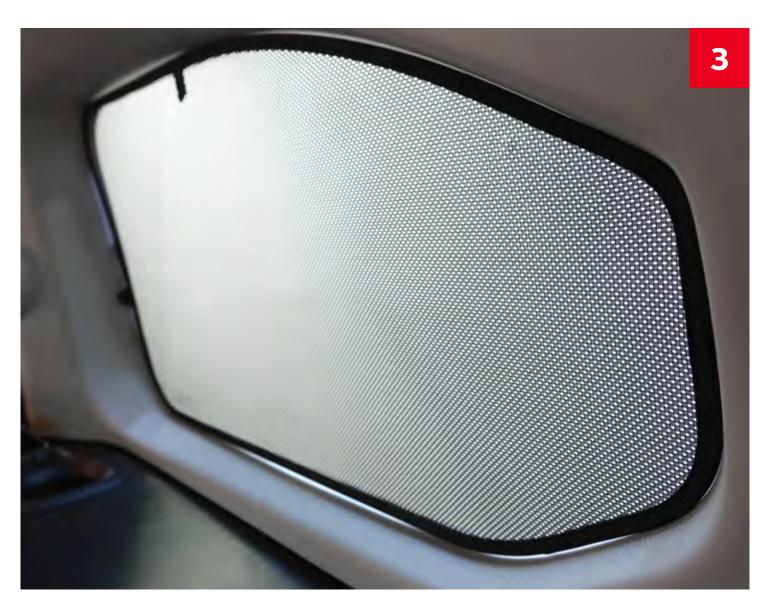

## Even more choice

Personalise, protect and care for your Combo Life with our fantastic range of accessories.

- **1. Roof carrier system:** There's a range of Thule products from roof boxes to bike carriers that are easily fitted to the roof base carrier\*.
- **2. Luggage net:** Keep everything safe and secure with our luggage net.
- **3. Privacy shades:** Help to keep out the sun when there's little ones in the back.
- **4. Floor mats:** Protect your floors from everyday wear with our hard-wearing floor mats.