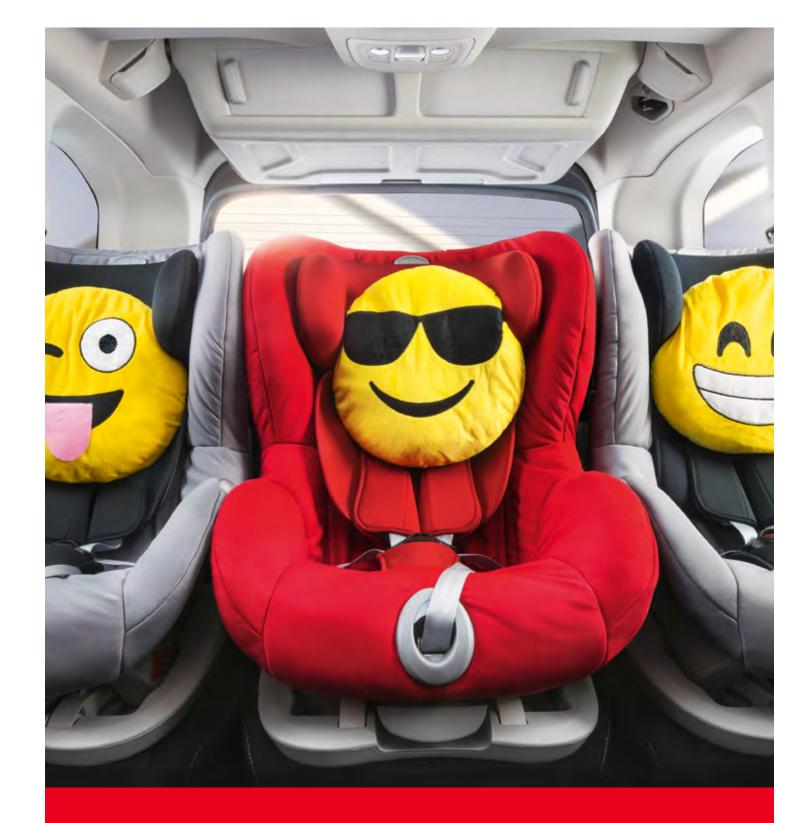

#### ISOFIX child seat mounting

All models feature three separate ISOFIX mounting points as standard.

#### Child Pack\*

Our Child Pack comes in super handy when you're travelling with little ones.

- Rear-view child-minder mirror
- Rear side-window sunblind