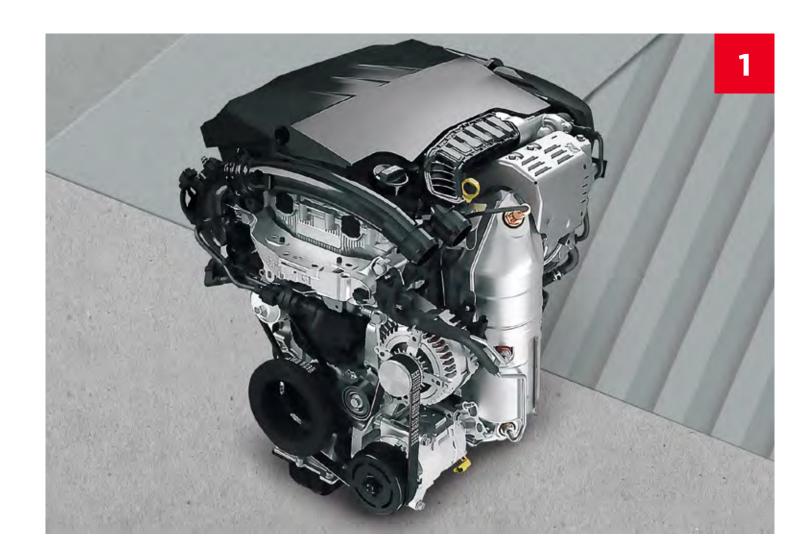

### Life with more bite

With multiple top-notch engine options, there's a Combo Life to suit you and your driving style.

- 1. Award winning power: Combo Life gets an award-winning 1.2 turbo charged petrol engine that effortlessly blends efficiency with sheer power.
- **2. Automatic transmission:** Should you need it, the Combo Life can also be equipped with a sophisticated 8-speed automatic transmission
- **3. Diesel power:** You get a choice of powerful diesels, all featuring BlueInjection, the latest generation of our NOx emission control technology, which helps to reduce air pollution.
- **4. IntelliGrip:** An intelligent front-wheel-drive system that keeps everything under control. You can switch between four different modes, from standard ESP, to one for driving in mud, sand or snow.