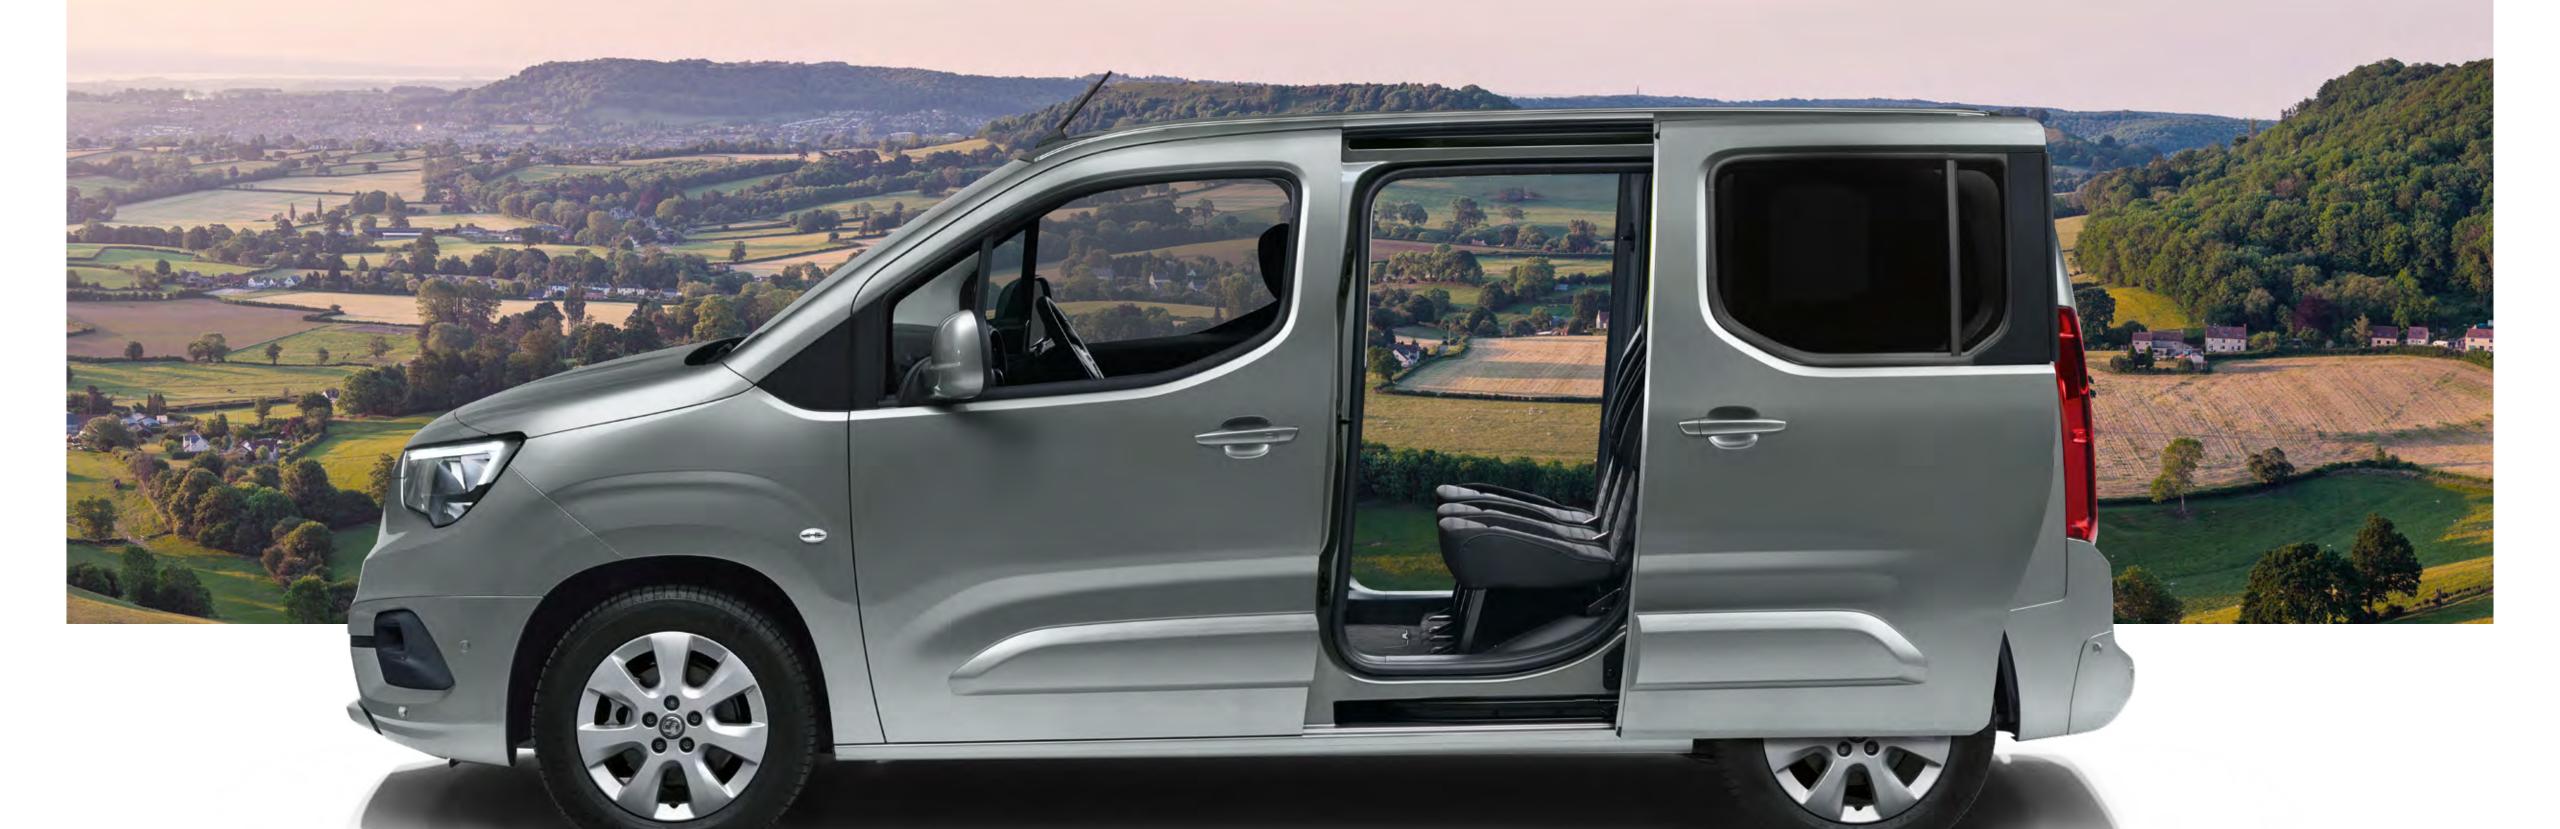

#### Twin sliding rear doors

Twin sliding rear doors make Combo Life safe and easy to get in and out of the rear cabin, and the flat loadspace floor makes it simple to fit everything in safely.

# Practically the only way to get the family together

There's plenty of room for living inside Combo Life. You get a huge load area as standard. And when you've got even more to carry, you can easily fold the rear seats or, on 7-seater models, remove the third row seats. Load it up and off you go.