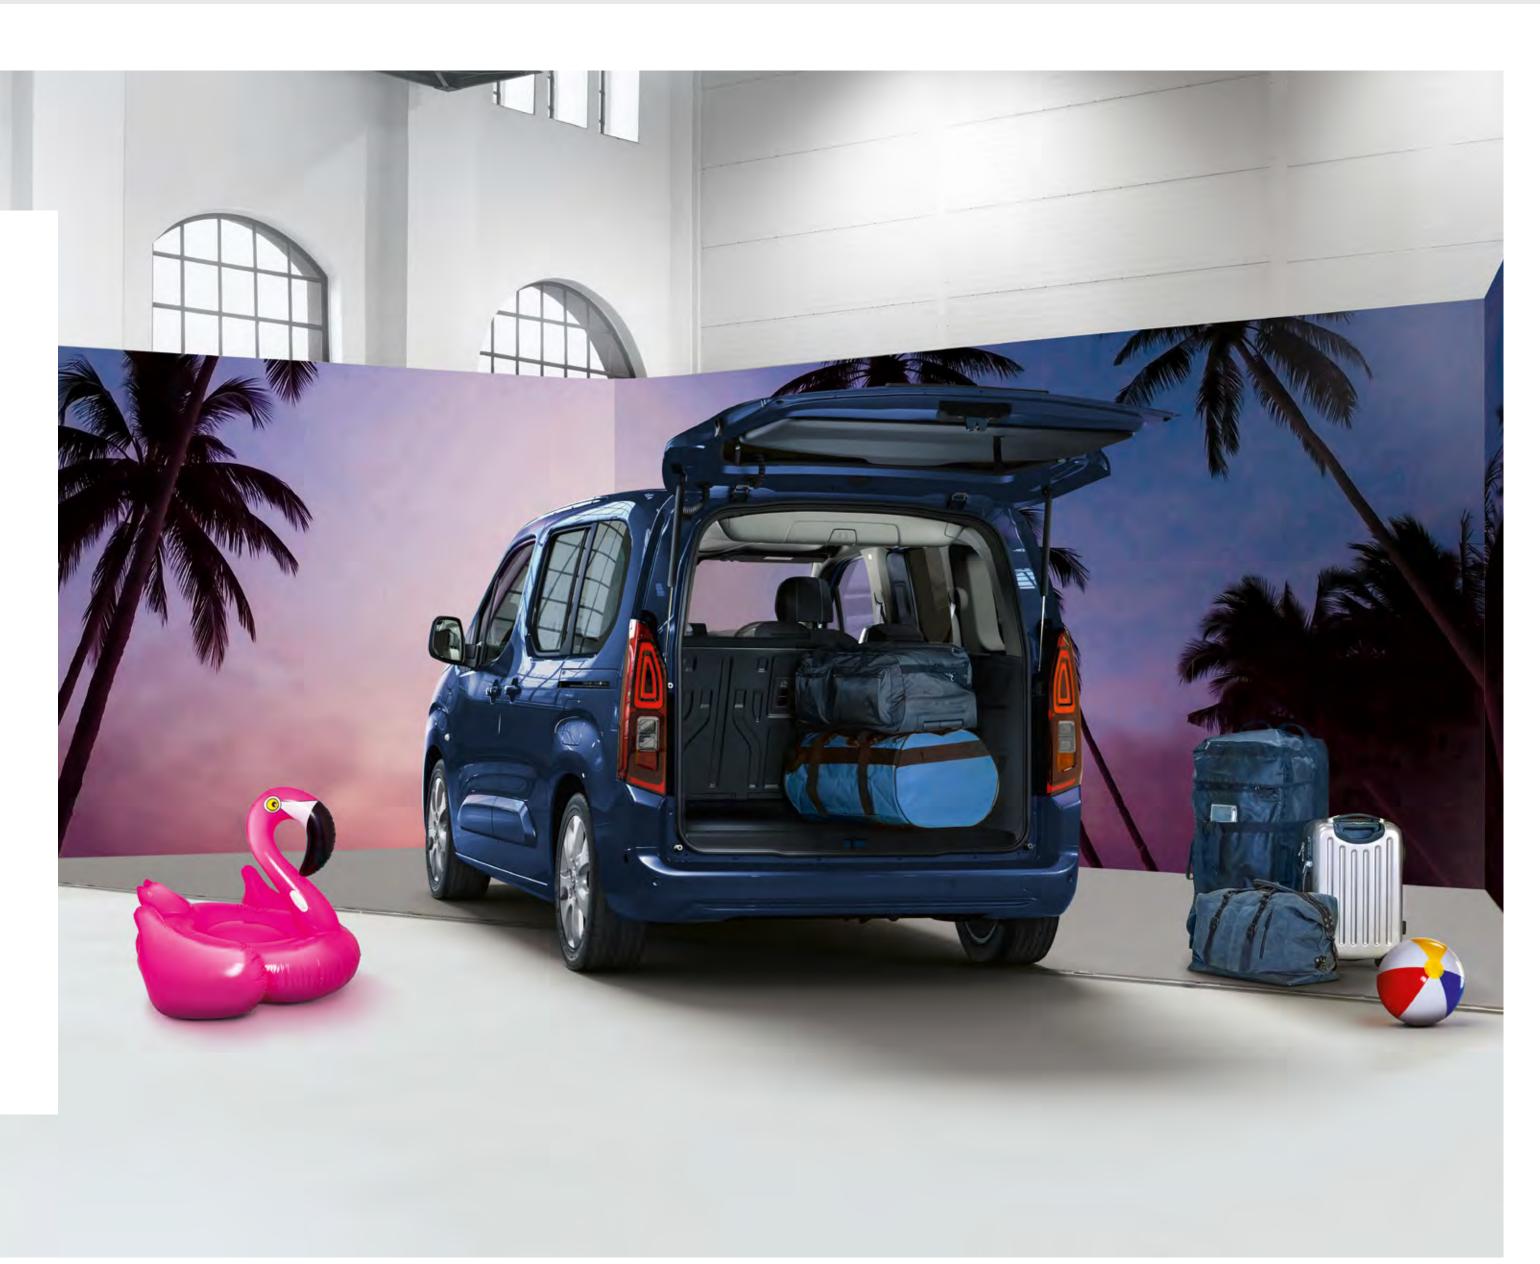

#### 2,693 litres of loadspace

Combo Life comes in two lengths, designed to give you stacks of practicality and versatility. Choose from standard or XL, with the latter giving you a whopping 2,693 litres of loadspace.

# Practically the only way to get the family together

There's plenty of room for living inside Combo Life. You get a huge load area as standard. And when you've got even more to carry, you can easily fold the rear seats or, on 7-seater models, remove the third row seats. Load it up and off you go.