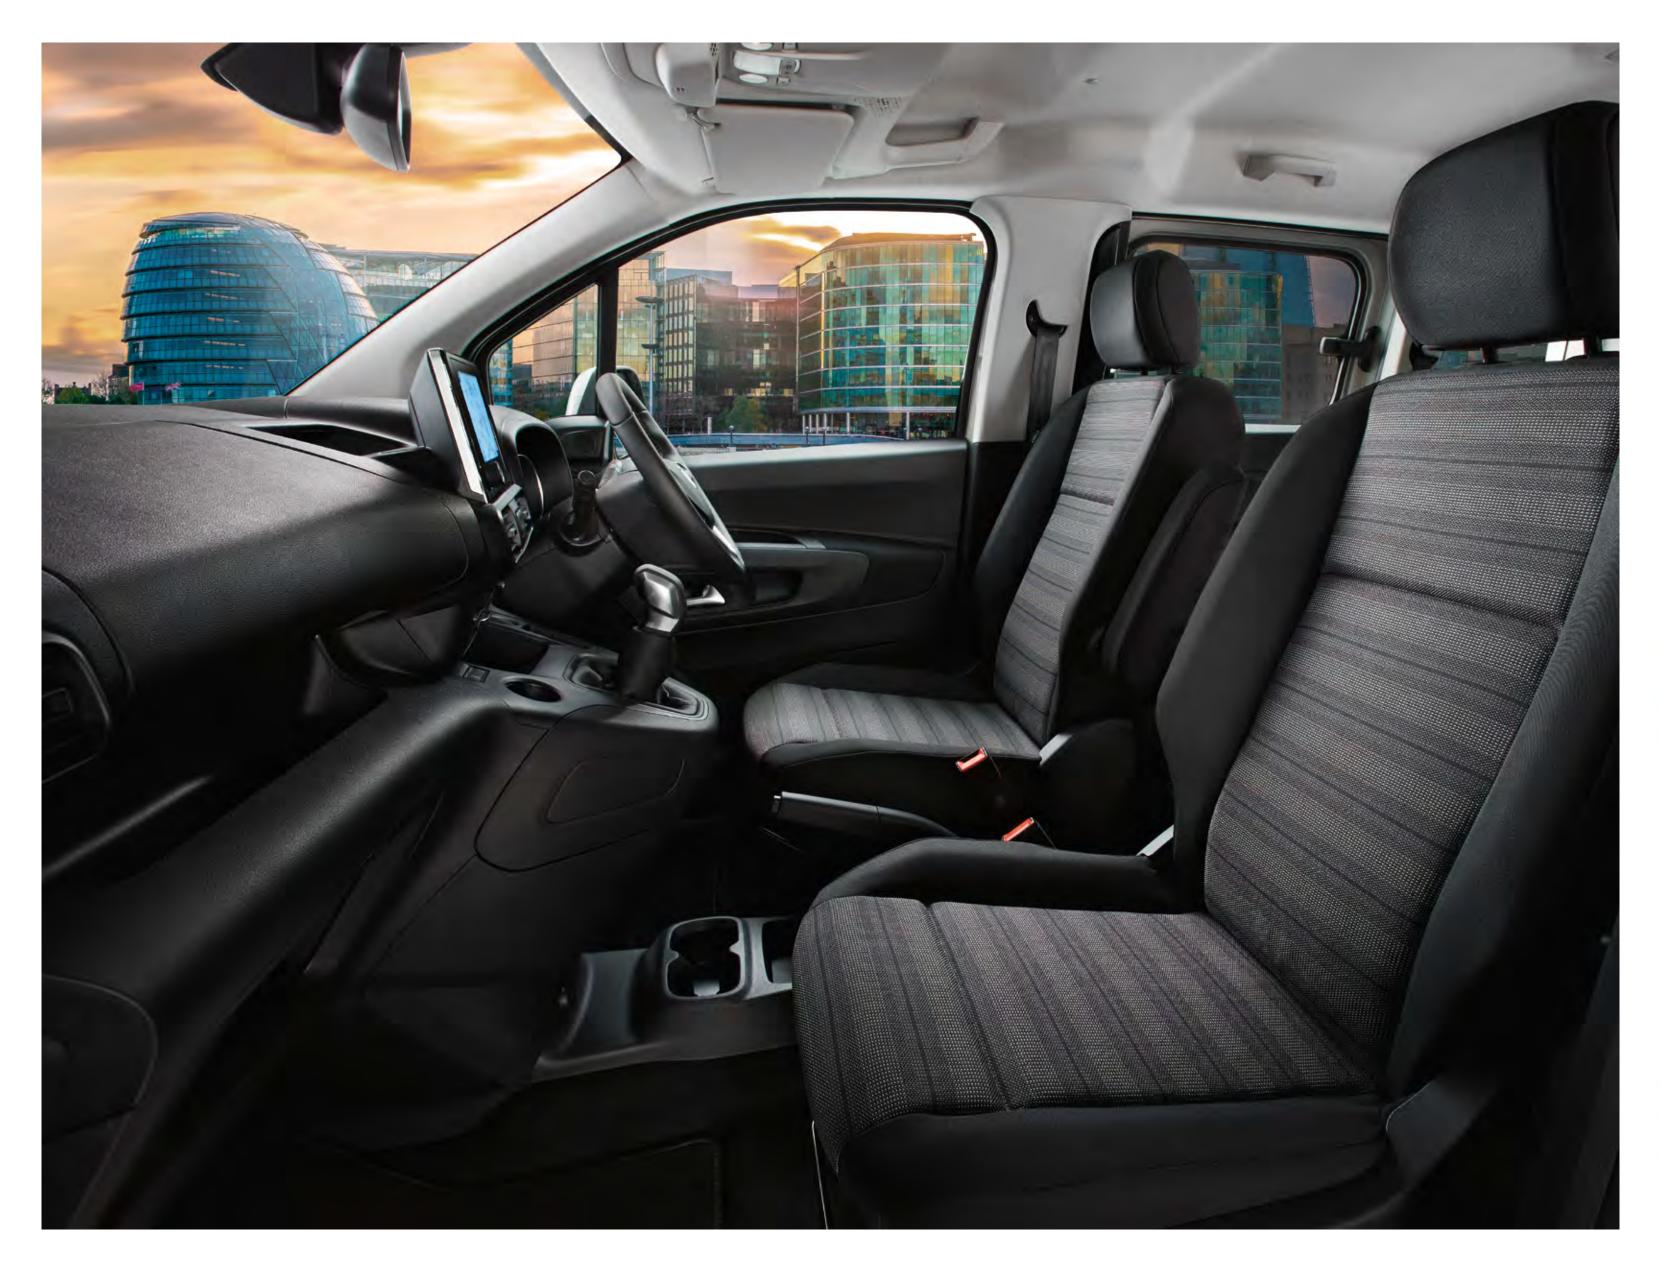

# Practically the only way to get the family together

There's plenty of room for living inside Combo Life. You get a huge load area as standard. And when you've got even more to carry, you can easily fold the rear seats or, on 7-seater models, remove the third row seats. Load it up and off you go.

#### Folding seats...

The 5-seat models give you a 60/40 split rear bench with an extra large load area and convenient flat floor – perfect for just about everything you need to take with you.