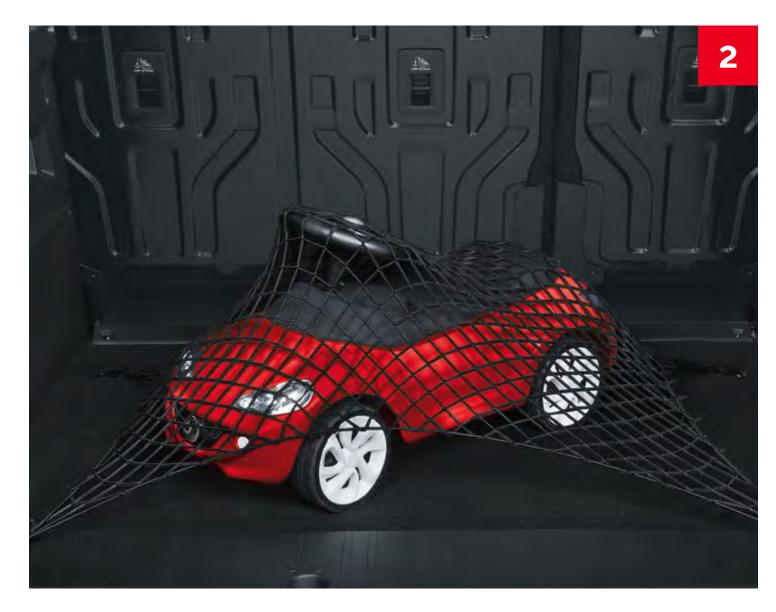

## Even more choice

Personalise, protect and care for your Combo Life with our fantastic range of accessories.

- **1. Roof carrier system:** There's a range of Thule products from roof boxes to bike carriers that are easily fitted to the roof base carrier\*.
- **2. Luggage net:** Keep everything safe and secure with our luggage net.
- **3. Privacy shades:** Help to keep out the sun when there's little ones in the back.
- **4. Floor mats:** Protect your floors from everyday wear with our hard-wearing floor mats.