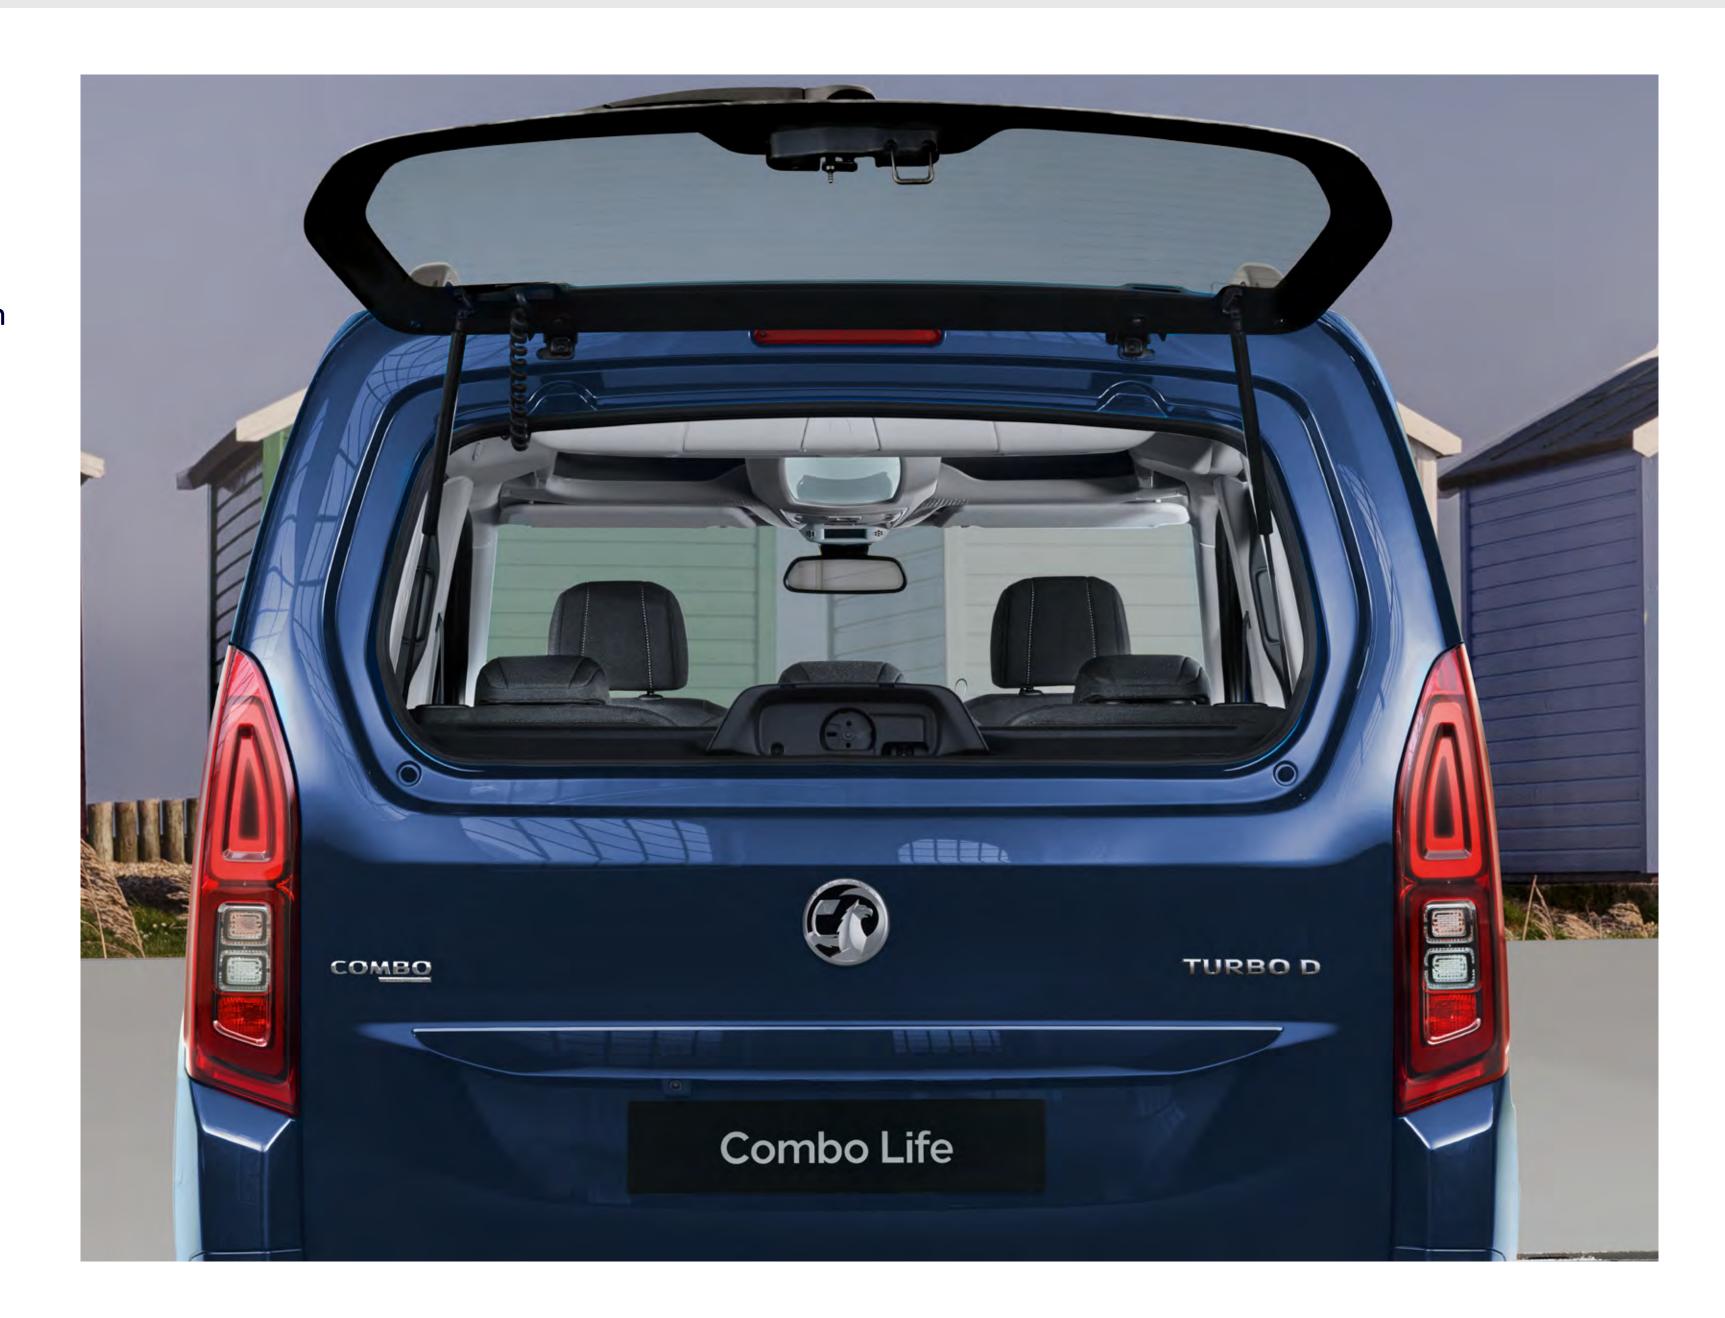

#### Twin sliding rear doors

Twin sliding rear doors make Combo Life safe and easy to get in and out of the rear cabin, and the flat loadspace floor makes it simple to fit everything in safely.

#### 2,693 litres of loadspace

Combo Life comes in two lengths, designed to give you stacks of practicality and versatility. Choose from standard or XL, with the latter giving you a whopping 2,693 litres of loadspace.

# Practically the only way to get the family together

There's plenty of room for living inside Combo Life. You get a huge load area as standard. And when you've got even more to carry, you can easily fold the rear seats or, on 7-seater models, remove the third row seats. Load it up and off you go.

#### Folding seats...

The 5-seat models give you a 60/40 split rear bench with an extra large load area and convenient flat floor – perfect for just about everything you need to take with you.

#### ...and room for seven

7-seat Elite models give you the flexibility of three individually foldable second row rear seats and two sliding third row rear seats. And should you have more luggage than people to accommodate, then the rear seats can also be removed completely.