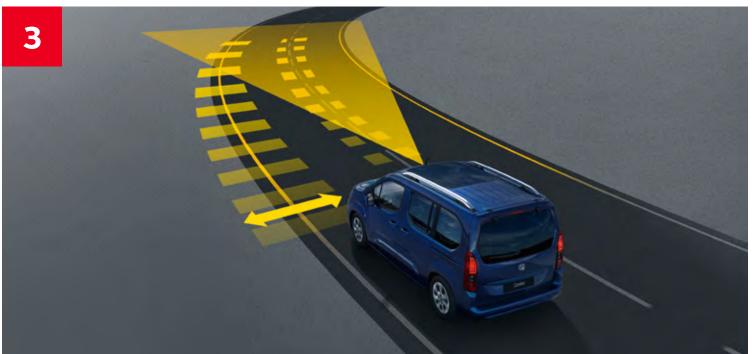

#### Front camera system

- **1. Forward collision alert:** Warns you of hazards ahead, giving you plenty of time to act.
- 2. Automatic emergency braking with pedestrian detection: Will automatically slow down or stop should a car or person get too close.
- 3. Lane keep assist with lane departure warning: Keeps you in lane and out of harm's way, with an alert sound and a gentle nudge of your steering wheel.
- **4. Speed sign recognition:** Detects speed limits and displays them clearly in your instrument cluster.