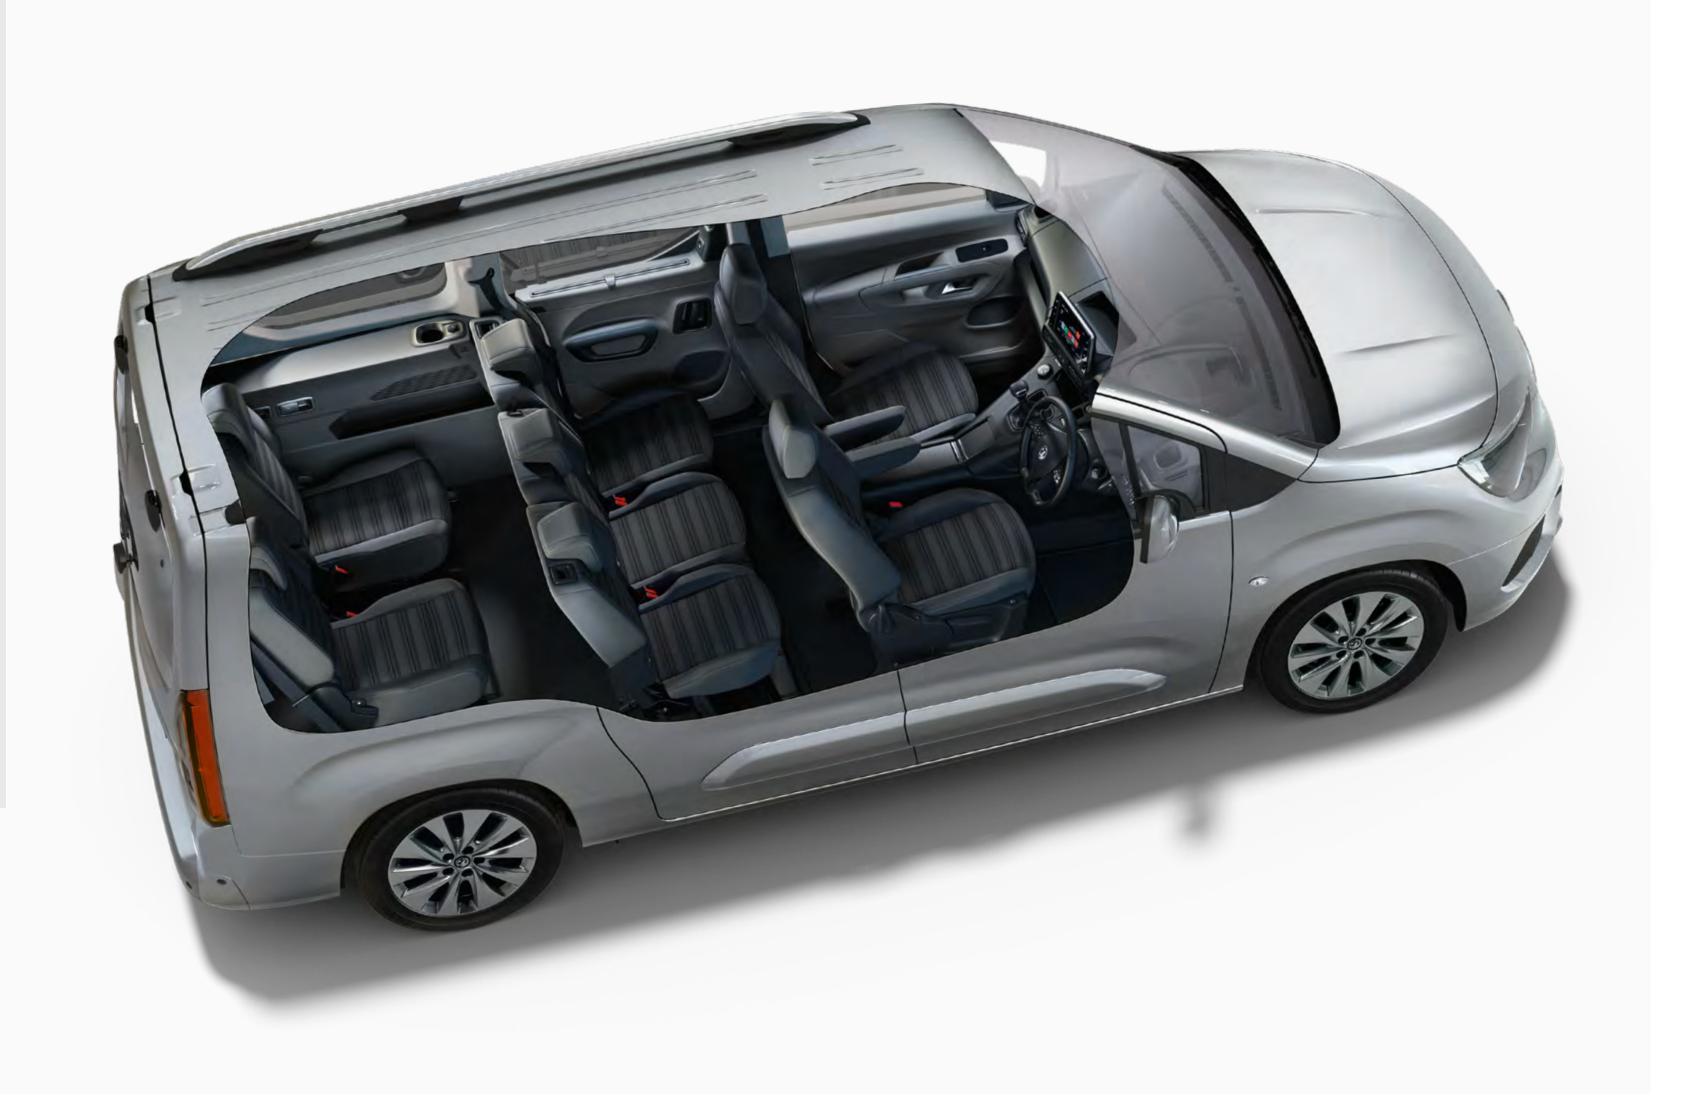

#### 5 or 7 seats

With Combo Life you get a choice of 5 or 7 seats (the latter equipped with a third row of seats that can be easily removed should you need to boost your boot space).

Please note: UK specification may differ from that illustrated.

#### Folding seats...

The 5-seat models give you a 60/40 split rear bench with an extra large load area and convenient flat floor – perfect for just about everything you need to take with you.

#### ...and room for seven

7-seat Elite models give you the flexibility of three individually foldable second row rear seats and two sliding third row rear seats. And should you have more luggage than people to accommodate, then the rear seats can also be removed completely.