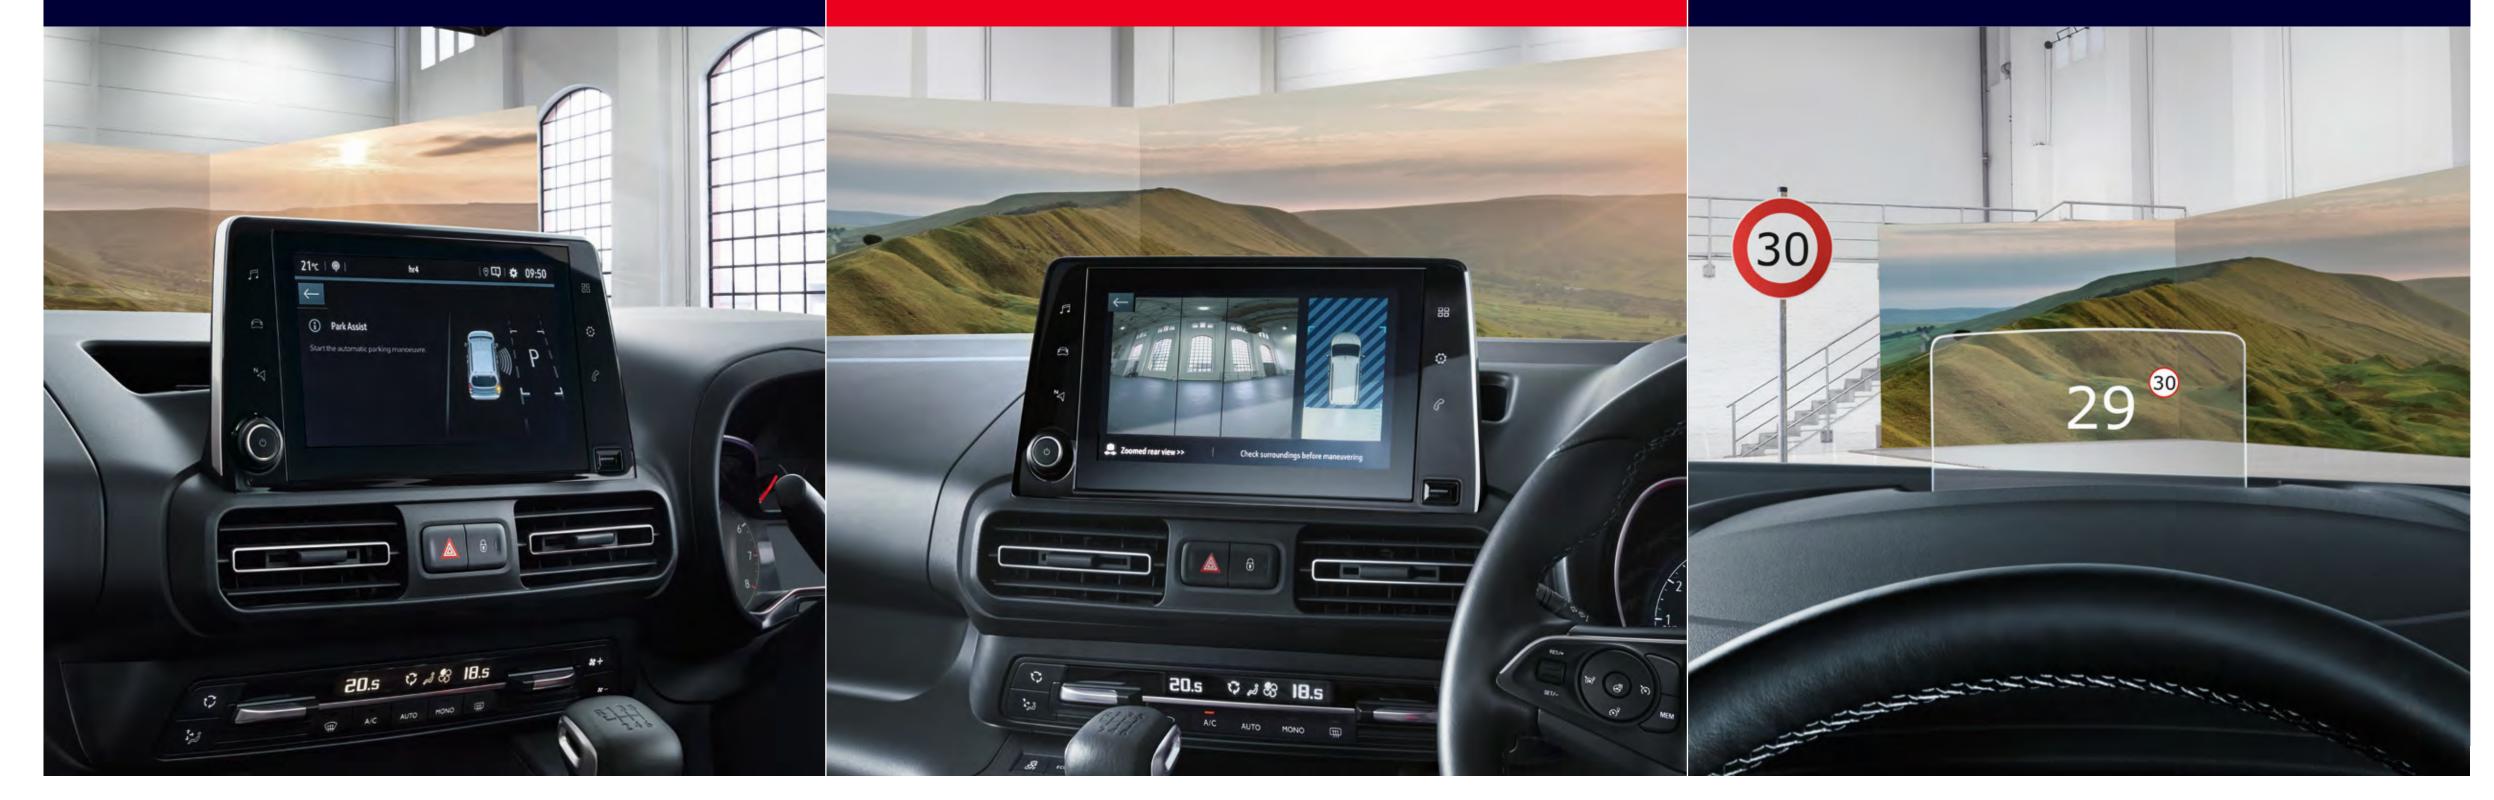

#### **Advanced Park Assist\***

Will size up a free parking space then steer you safely into (and out of) it. All you need to do is work the pedals.

#### Rear-view camera\*\*

Reversing out of your driveway or into a tight parking space? Our clever 180° rear-view camera\* gives you an extra-wide view of everything behind you.

#### Head-up display

Our smart head-up display\* projects important info (like your driving speed) into your line of vision.

\*Optional at extra cost on certain models. \*\*Standard on certain models. For more detail on the Combo Life's driver assistance features please click through to the Combo Life Price and Specification Guide, vauxhall.co.uk/gocombolife