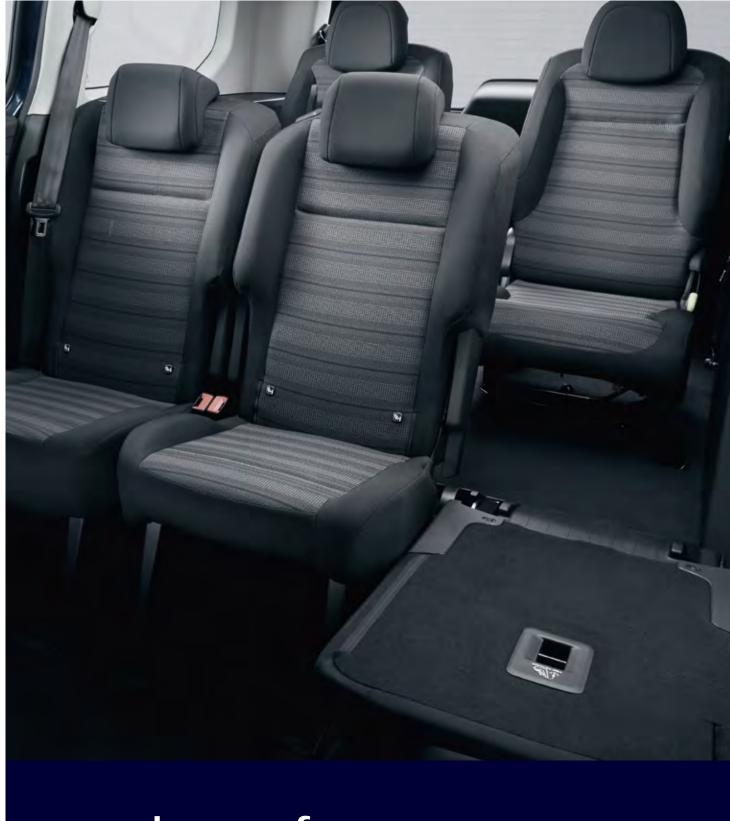

#### 5 or 7 seats

With Combo Life you get a choice of 5 or 7 seats (the latter equipped with a third row of seats that can be easily removed should you need to boost your boot space).

Please note: UK specification may differ from that illustrated.

#### ...and room for seven

7-seat Elite models give you the flexibility of three individually foldable second row rear seats and two sliding third row rear seats. And should you have more luggage than people to accommodate, then the rear seats can also be removed completely.