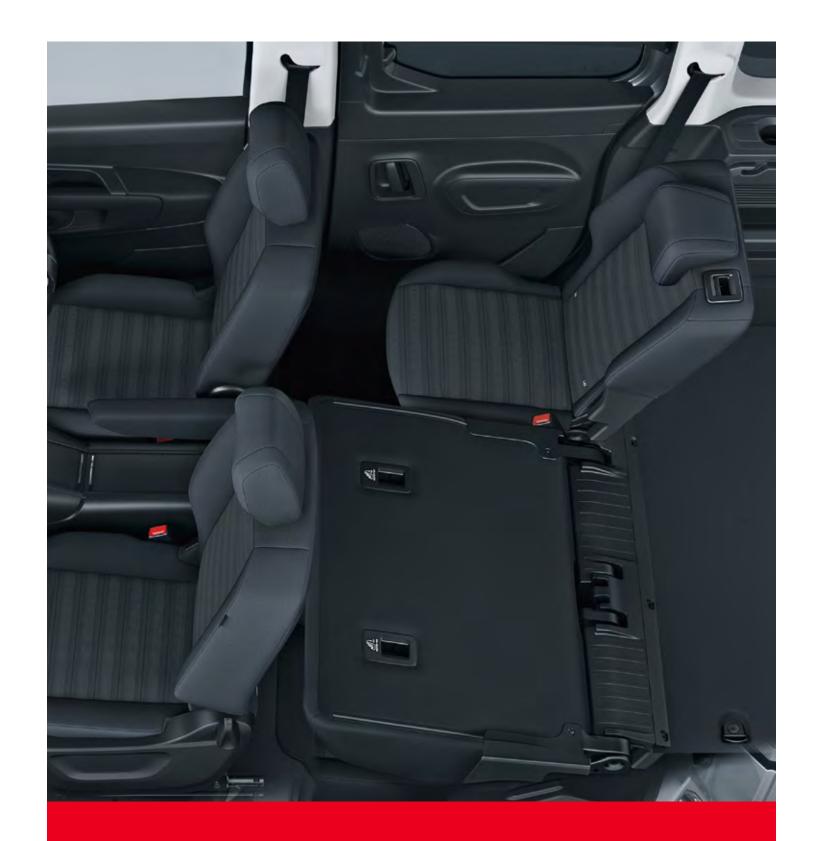

#### Folding seats...

The 5-seat models give you a 60/40 split rear bench with an extra large load area and convenient flat floor – perfect for just about everything you need to take with you.

#### ...and room for seven

7-seat Elite models give you the flexibility of three individually foldable second row rear seats and two sliding third row rear seats. And should you have more luggage than people to accommodate, then the rear seats can also be removed completely.