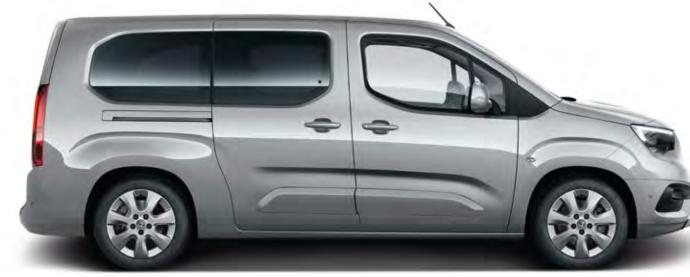

## Space for life

You have places to be. A family to look after. Hobbies to follow. You need a car that can handle it all. Say hello to Combo Life.

#### 2,693 litres of loadspace

Combo Life comes in two lengths, designed to give you stacks of practicality and versatility. Choose from standard or XL, with the latter giving you a whopping 2,693 litres of loadspace.