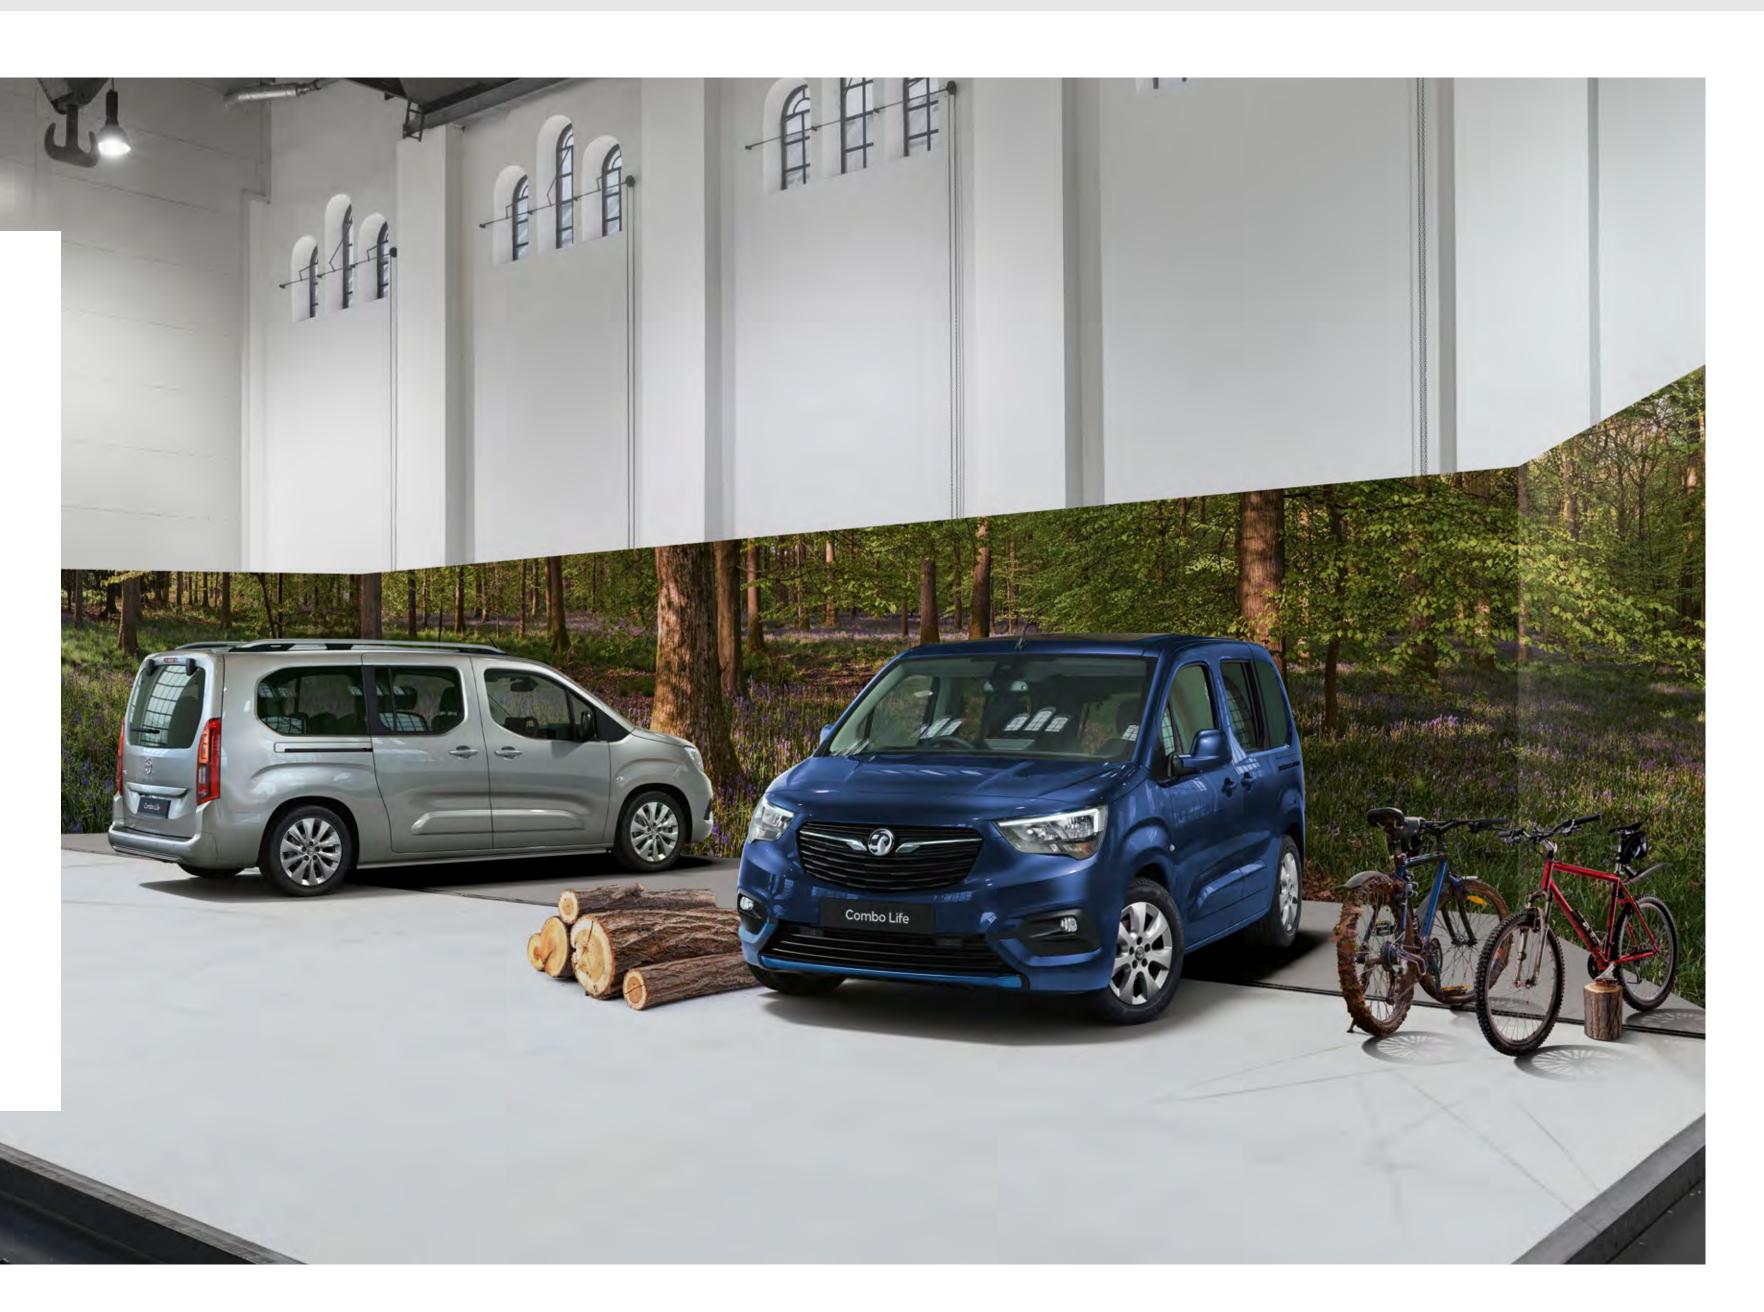

#### 2,693 litres of loadspace

Combo Life comes in two lengths, designed to give you stacks of practicality and versatility. Choose from standard or XL, with the latter giving you a whopping 2,693 litres of loadspace.

# Practically the only way to get the family together

There's plenty of room for living inside Combo Life. You get a huge load area as standard. And when you've got even more to carry, you can easily fold the rear seats or, on 7-seater models, remove the third row seats. Load it up and off you go.