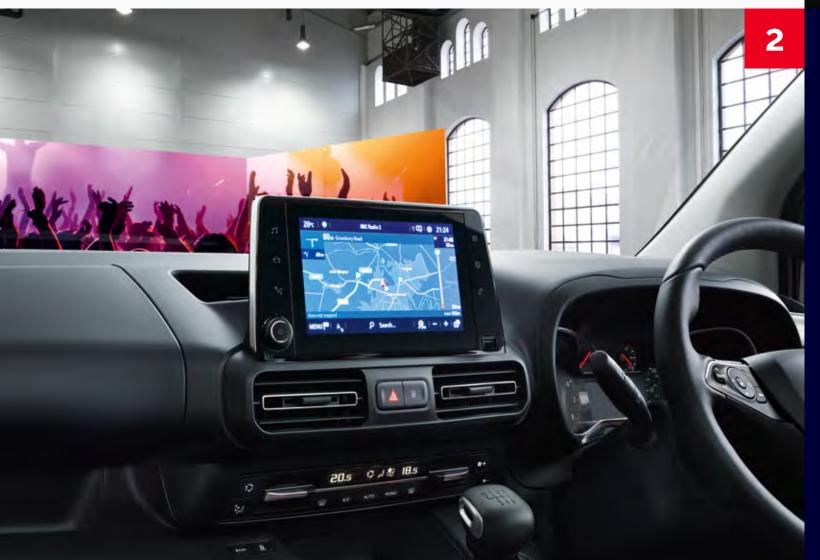

#### 2. Multimedia Navi Pro\*

Upgrade to the optional Multimedia Navi Pro and you'll get even more, including advanced voice control and an integrated sat nav system.