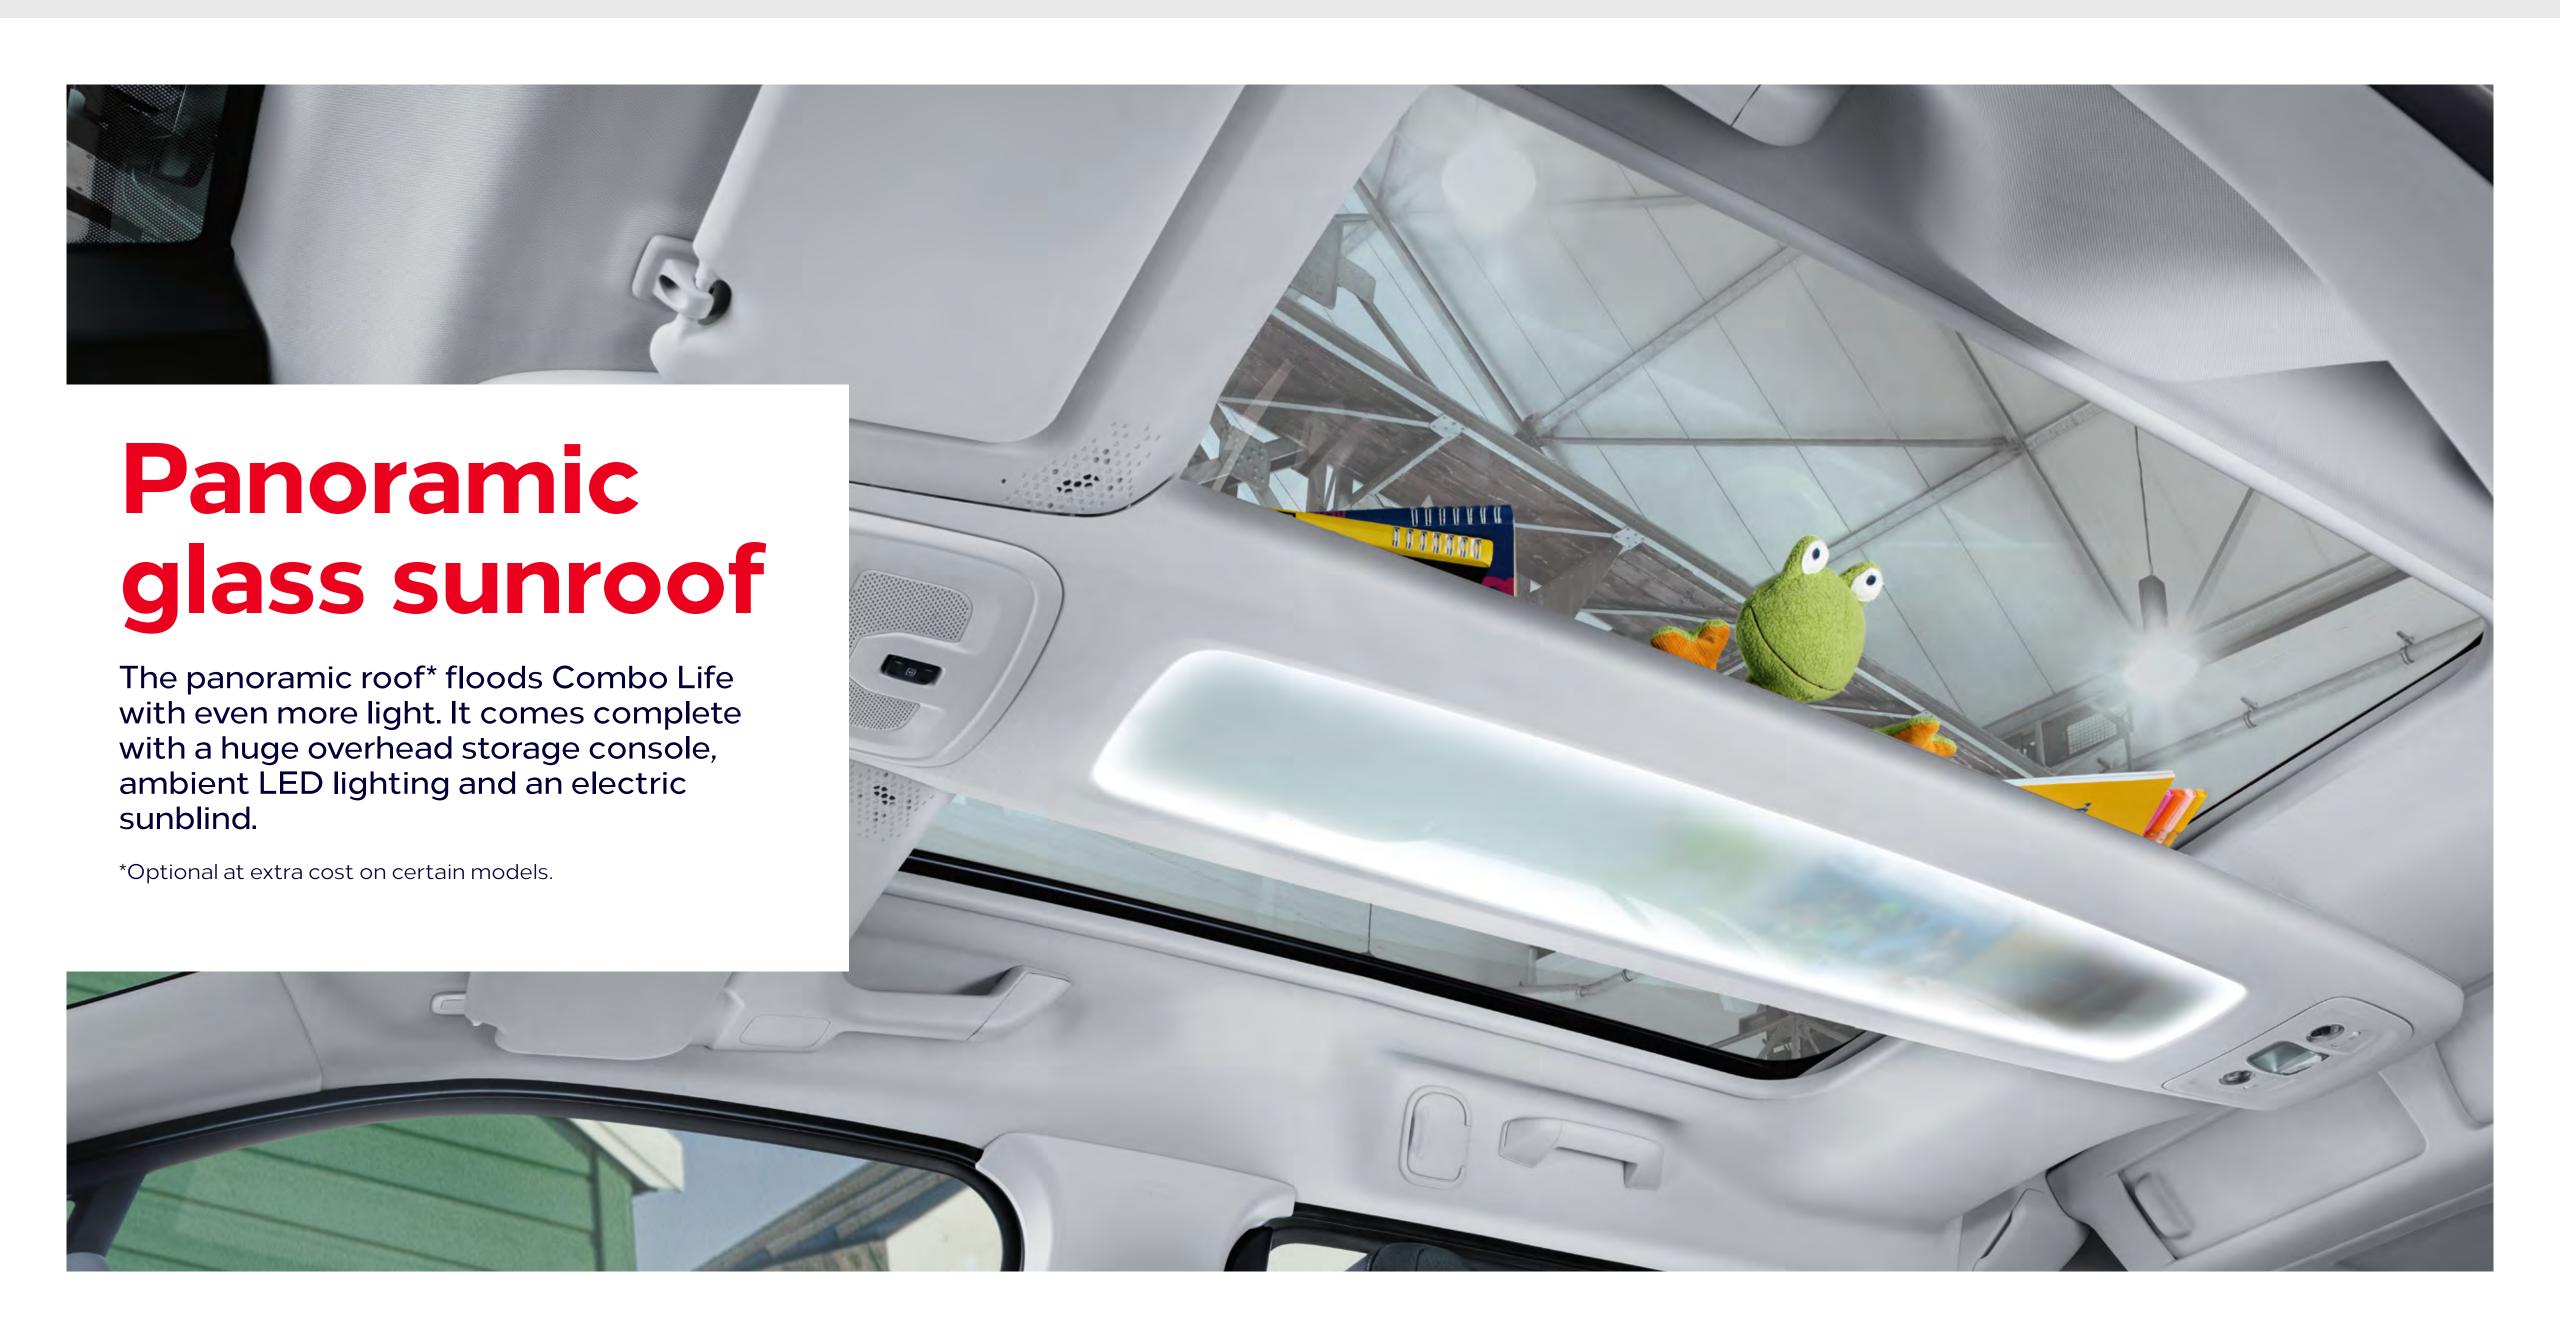

#### Rear tailgate with opening window

Our handy rear tailgate with opening rear window gives you quick and easy access to your load area and overhead storage.

 Tailgate with opening heated window and wash/wipe facility\*