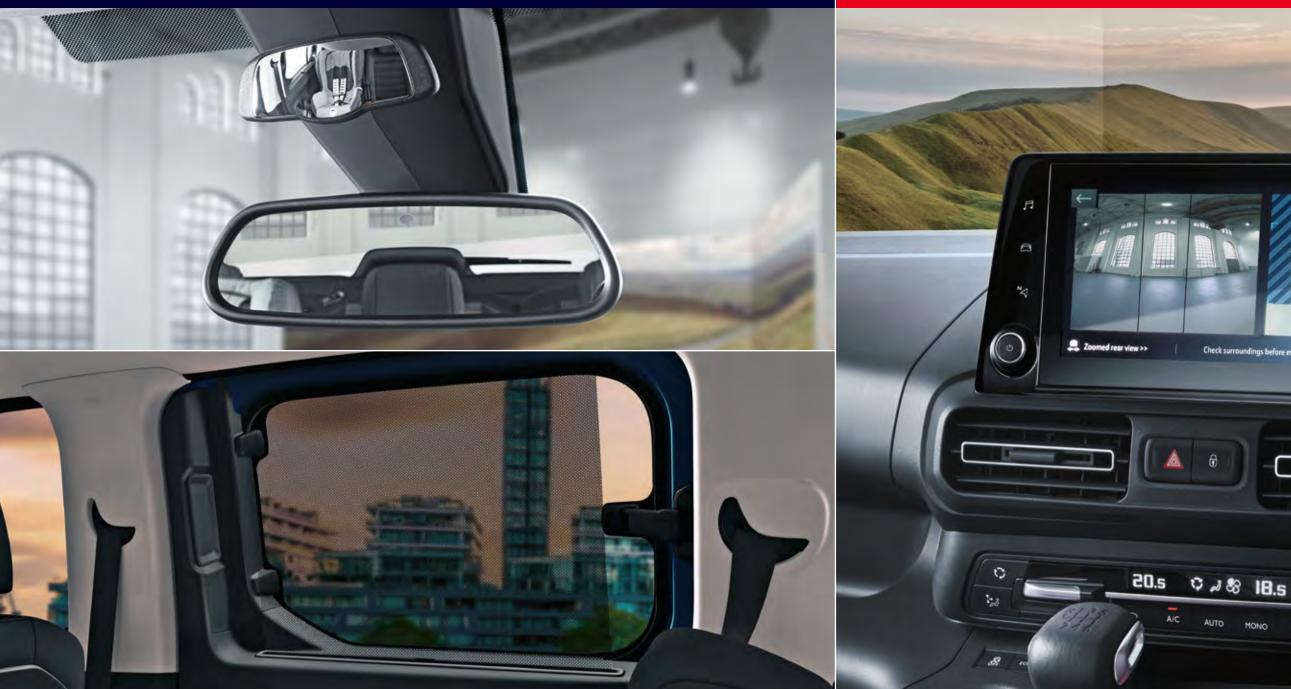

#### Child Pack\*

Our Child Pack comes in super handy when you're travelling with little ones.

- Rear-view child-minder mirror
- Rear side-window sunblind

#### Rear-view camera\*\*

Reversing out of your driveway or into a tight parking space? Our clever 180° rear-view camera\* gives you an extra-wide view of everything behind you.

#### 2. Multimedia Navi Pro\*

Upgrade to the optional Multimedia Navi Pro and you'll get even more, including advanced voice control and an integrated sat nav system.