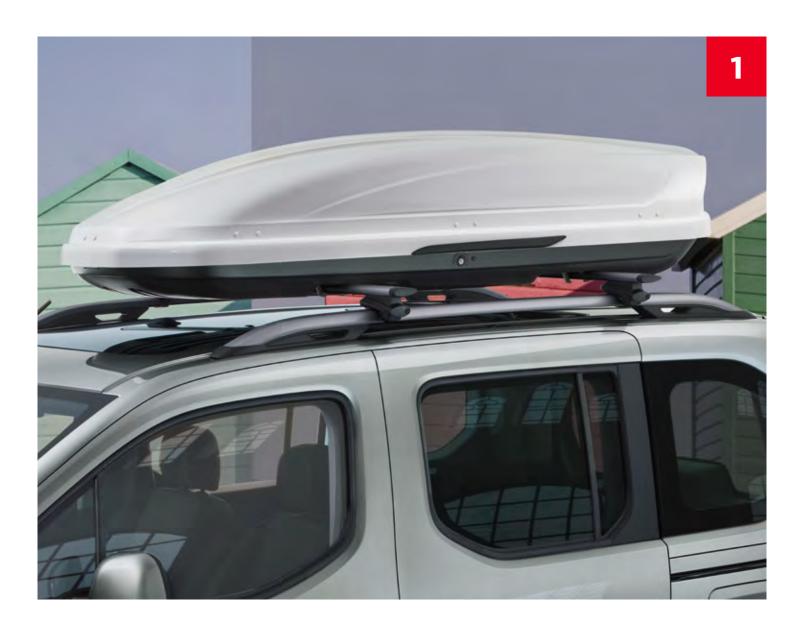

## Even more choice

Personalise, protect and care for your Combo Life with our fantastic range of accessories.

- **1. Roof carrier system:** There's a range of Thule products from roof boxes to bike carriers that are easily fitted to the roof base carrier\*.
- **2. Luggage net:** Keep everything safe and secure with our luggage net.
- **3. Privacy shades:** Help to keep out the sun when there's little ones in the back.
- **4. Floor mats:** Protect your floors from everyday wear with our hard-wearing floor mats.