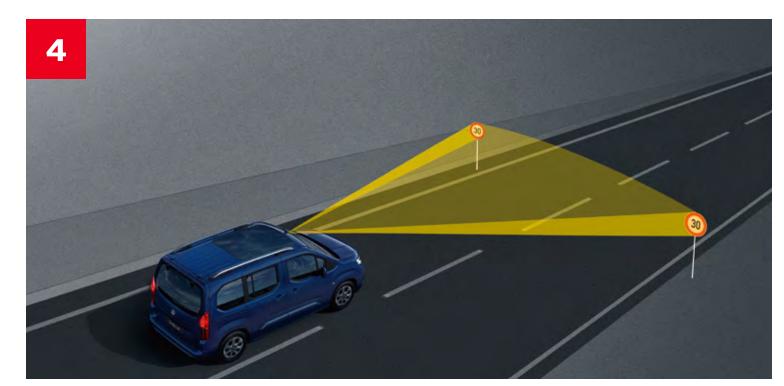

#### Front camera system

- **1. Forward collision alert:** Warns you of hazards ahead, giving you plenty of time to act.
- 2. Automatic emergency braking with pedestrian detection: Will automatically slow down or stop should a car or person get too close.
- 3. Lane keep assist with lane departure warning: Keeps you in lane and out of harm's way, with an alert sound and a gentle nudge of your steering wheel.
- **4. Speed sign recognition:** Detects speed limits and displays them clearly in your instrument cluster.