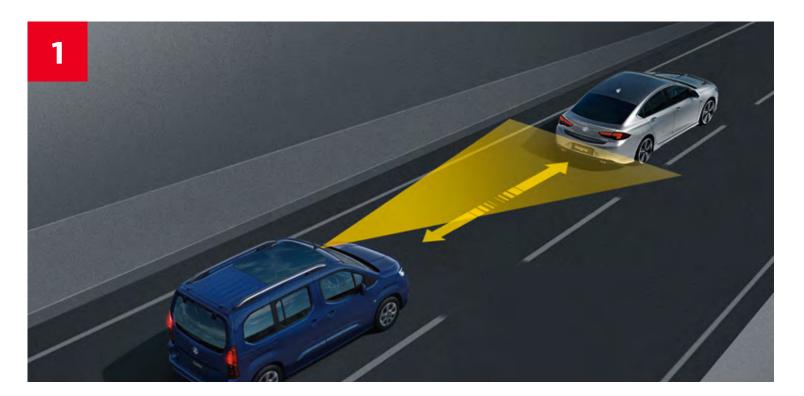

#### Front camera system

- **1. Forward collision alert:** Warns you of hazards ahead, giving you plenty of time to act.
- 2. Automatic emergency braking with pedestrian detection: Will automatically slow down or stop should a car or person get too close.
- 3. Lane keep assist with lane departure warning: Keeps you in lane and out of harm's way, with an alert sound and a gentle nudge of your steering wheel.
- **4. Speed sign recognition:** Detects speed limits and displays them clearly in your instrument cluster.