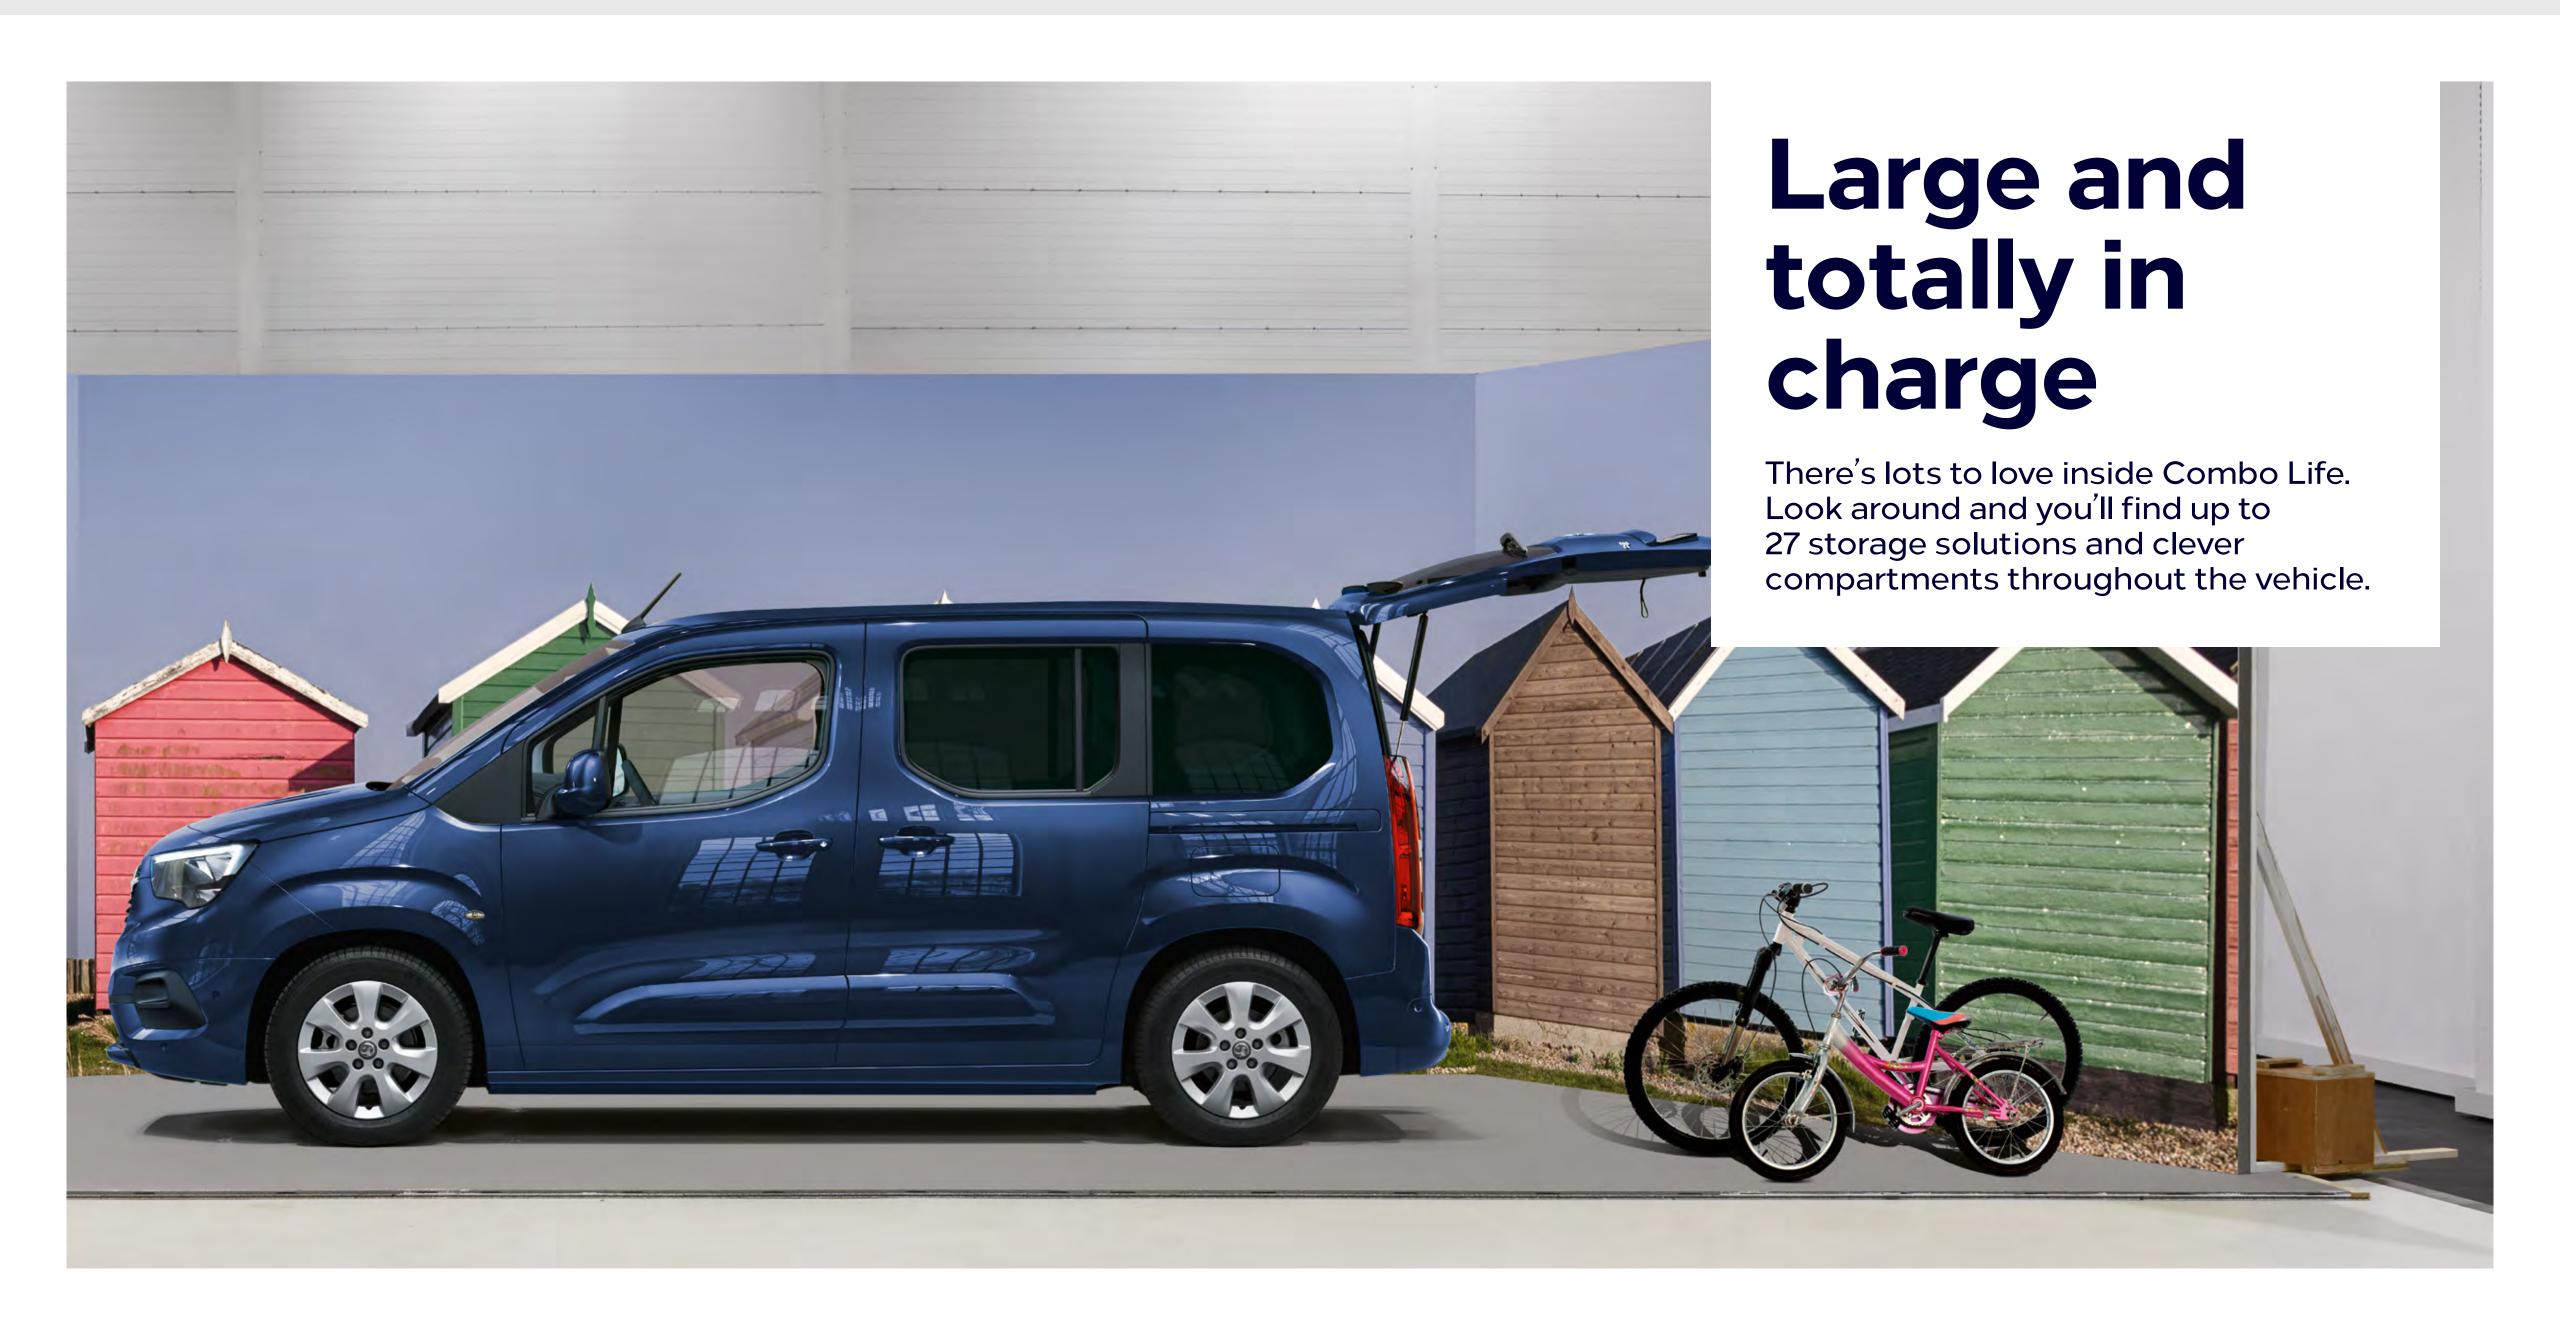

#### 2,693 litres of loadspace

Combo Life comes in two lengths, designed to give you stacks of practicality and versatility. Choose from standard or XL, with the latter giving you a whopping 2,693 litres of loadspace.

# Practically the only way to get the family together

There's plenty of room for living inside Combo Life. You get a huge load area as standard. And when you've got even more to carry, you can easily fold the rear seats or, on 7-seater models, remove the third row seats. Load it up and off you go.