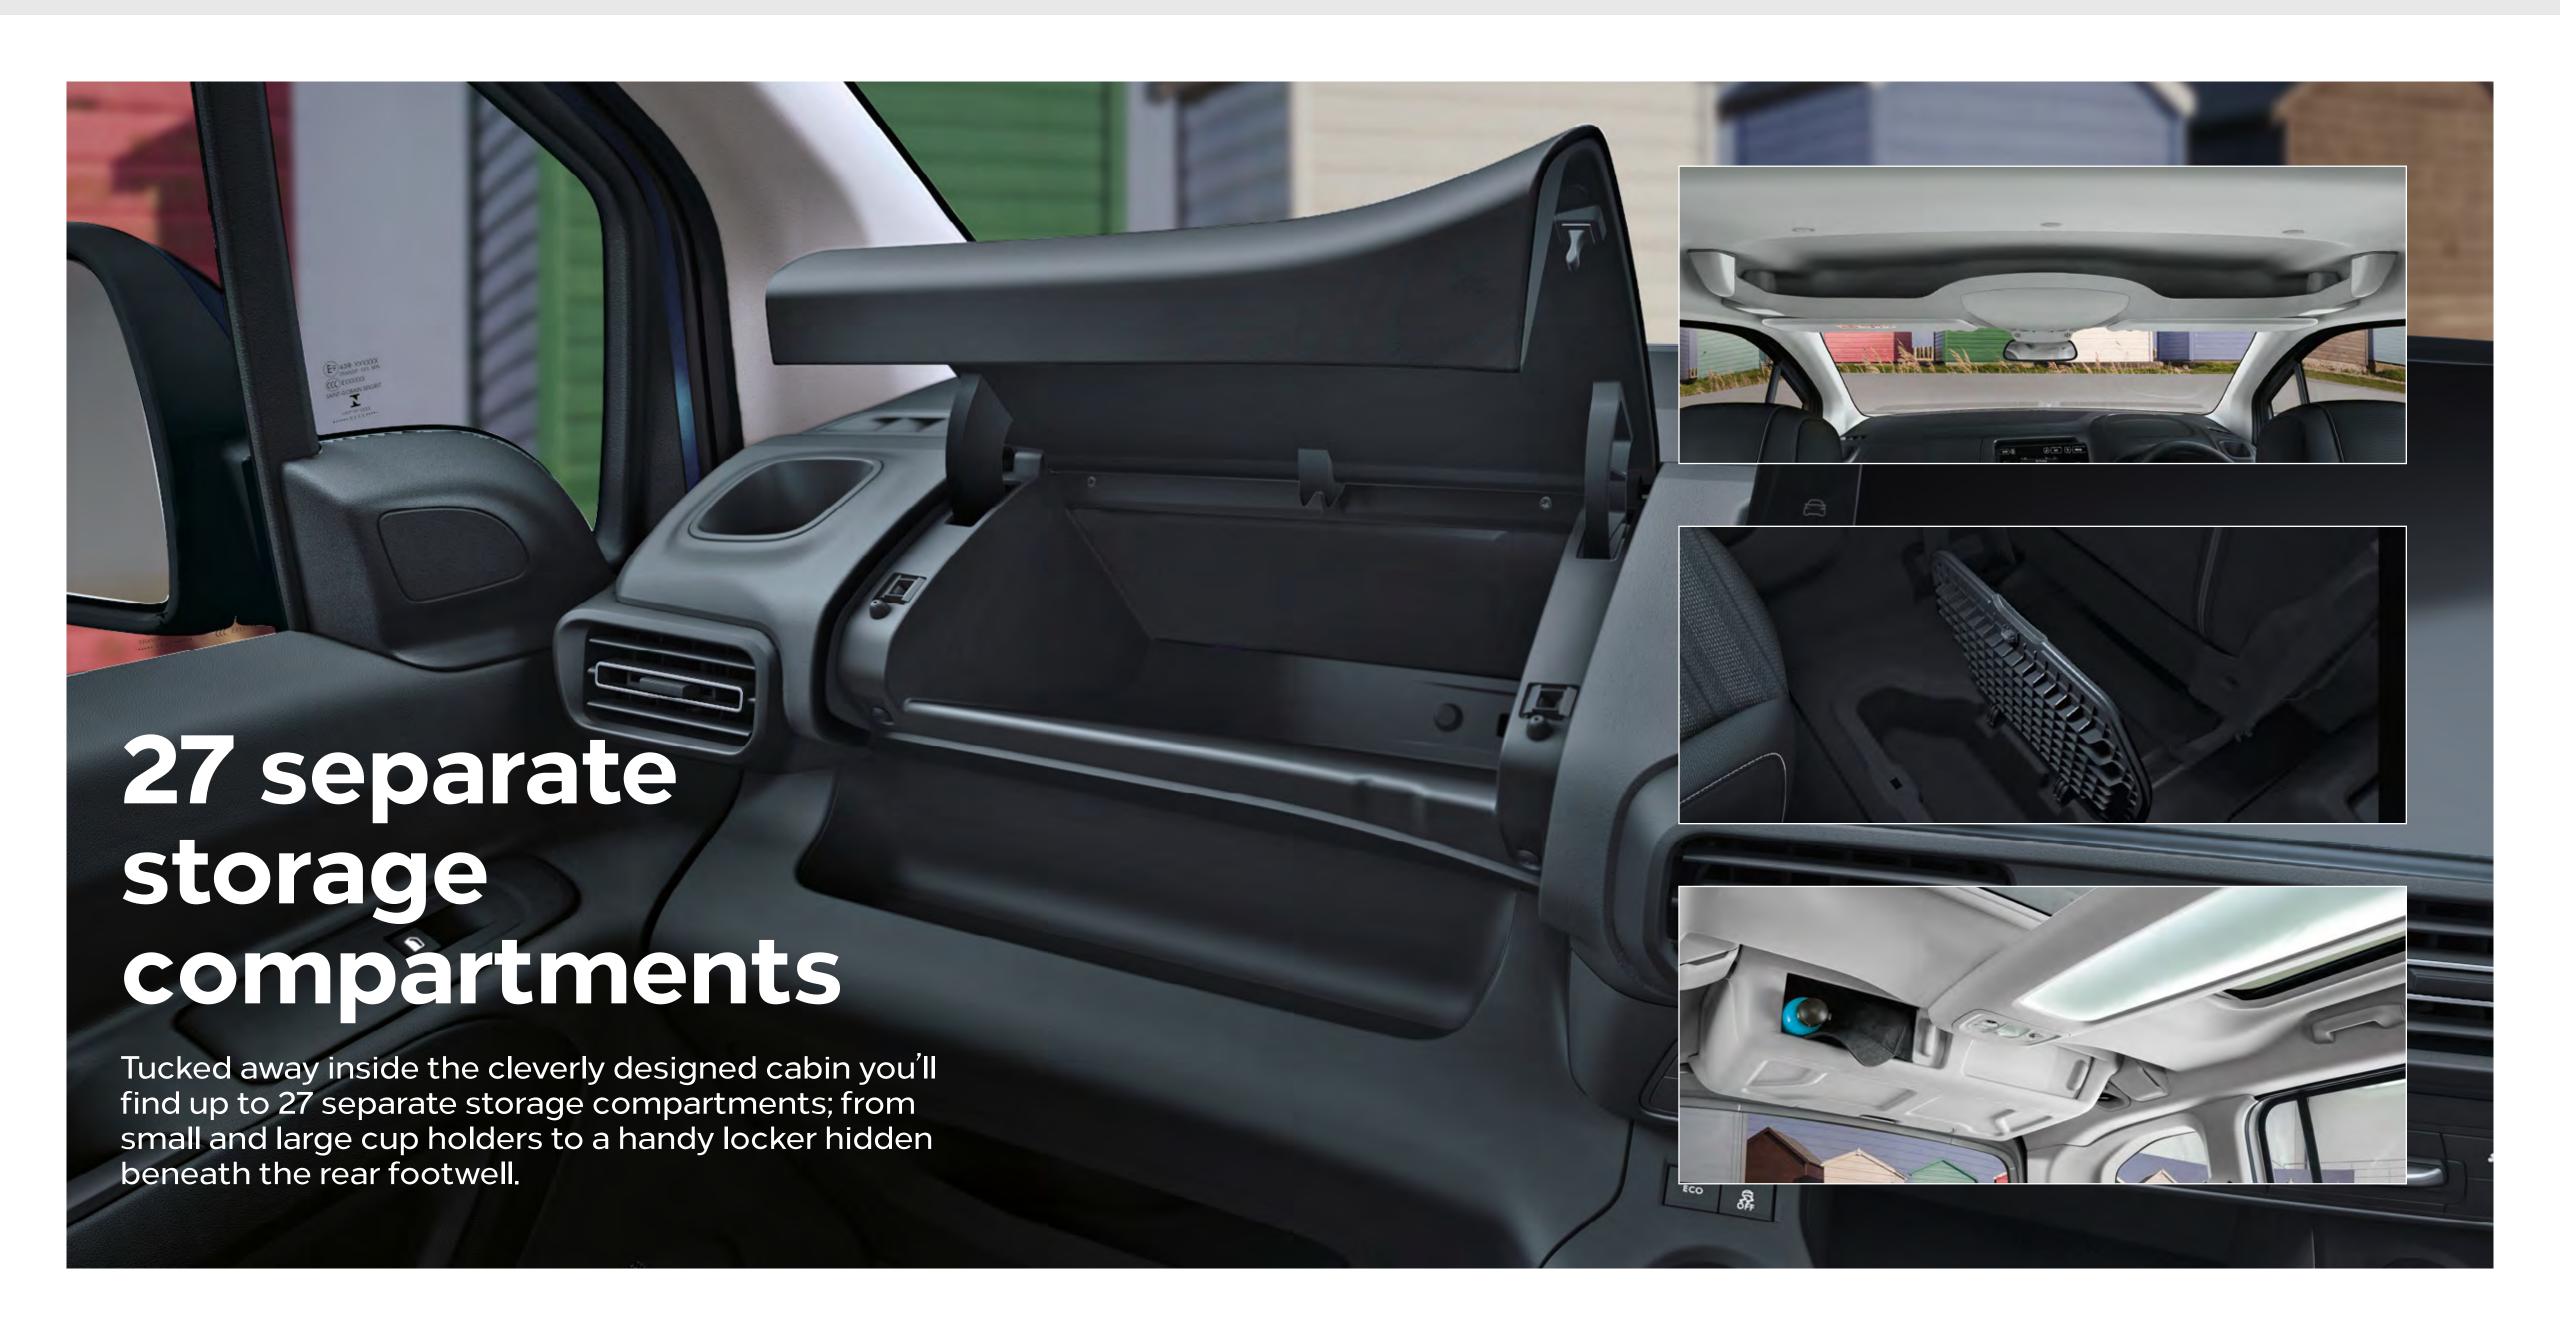

# Practically the only way to get the family together

There's plenty of room for living inside Combo Life. You get a huge load area as standard. And when you've got even more to carry, you can easily fold the rear seats or, on 7-seater models, remove the third row seats. Load it up and off you go.